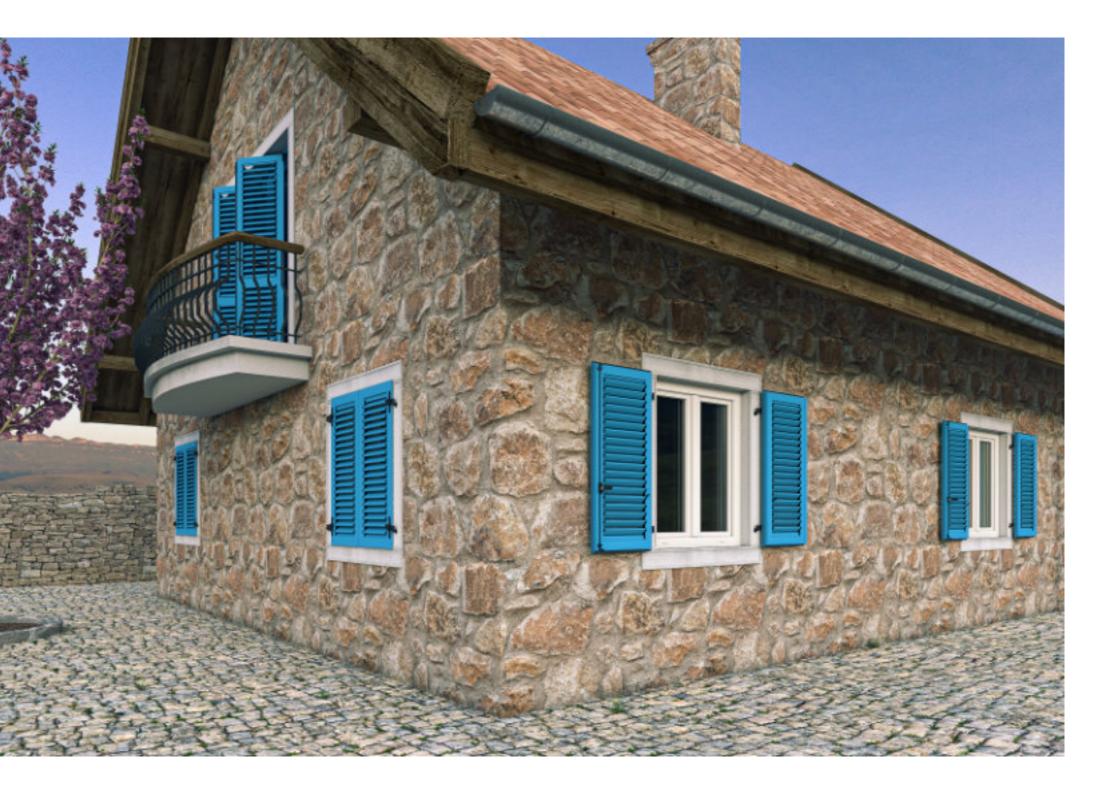

#### EUX shutters offer numerous solutions

EUX aluminium shutters offer numerous solutions no matter if the architecture in question is modern or traditional. Various EUX aluminium shutter models can respond even to the strictest architectural demands. If modern architecture is concerned, that is the territory of sliding and folding sliding shutter models, models that are meant to be installed on a Styrofoam facade or shutter without a trim which are installed directly on the window frame.

In traditional architecture first place goes to the rustic aluminium shutter models with their "Dalmatian and Istrian shutters" variations while folding shutter systems "Padovana" and "Vicentina" offer the possibility of installation with or without a frame directly on the stone joist.

#### EUX shutters offer more assembling possibilities

EUX aluminium model shutters offer more installation options. If there is an adequate surface, they can be installed on the edge of the facade with their frame. EUX shutters with a frame offer the solution for deep window heads with Styrofoam insulation, and are installed right next to the window itself, without leaving an empty space between the window and the shutters. In several models of EUX shutters with a frame, it's possible to install a vertical or horizontal mosquito net. The models of EUX shutters without a frame can be installed directly on the window jamb regardless if it is a PVC, wooden or aluminium window.