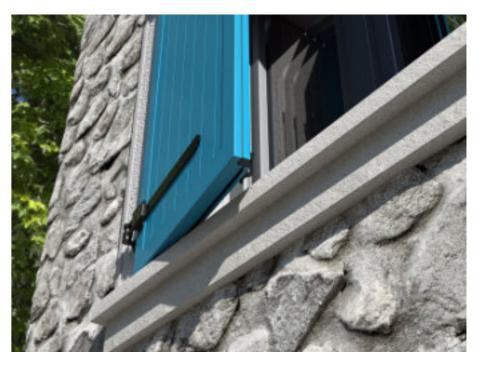

# 05 GERAS

Frameless shutter installed directly on the stone joist

# RUSTIC

Geras rustic shutter is a model without a frame, installed directly on the stone joist. The 40 mm thick shutter wing has a rubber gasket that is placed against the stone surface which prevents the light from passing through.

With the appropriate hinge the shutter is affixed directly on the stone surface without a trim.

It is available with fixed or moveable louvers or with flat panels. It offers the classic wing or folding shutter wing option.

#### Geras shutter on a stone joist

Horizontal cross section

Geras shutter is installed directly on the stone. The central crossbar is 17 mm long and it has a groove for the seal.

The shutter can be installed with "Maco" overhead hinges or with hidden hinges. The shutter model offers the possibility of making a swing or folding shutter wings with moveable and fixed louvers or a flat panel.

Aluminium rustic shutters without a frame are a unique choice for all rustic architectural forms. The possibilities of installation facilitate the implementation of shutters even on stone and other traditional buildings.