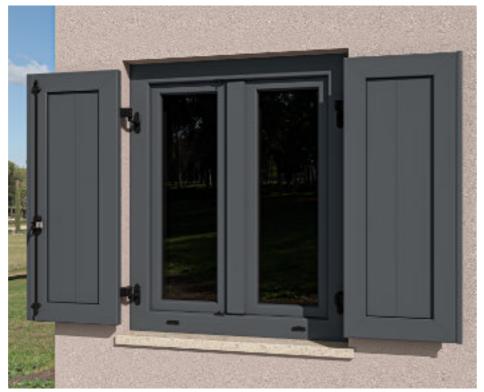

## **CLASSICAL**

Zaria is a shutter model with a 45 mm thick frame which suits any type of architecture with its straight lines. The Zaria shutter offers the possibility of performance of fixed oval louvers in a semi-open position or moveable louvers which can regulate the entry of the light into space.

Besides their primary shading and anti-theft safety function, they have a very important aesthetic function on each object.

Zaria is installed on the edge of the facade with its facade frame.

Facade aluminium shutters Zaria are classical EUX aluminium shutters. They are produced as the main product with a classical shutter appearance and shape but with the emphasis on the aesthetics with which it contributes to any building.