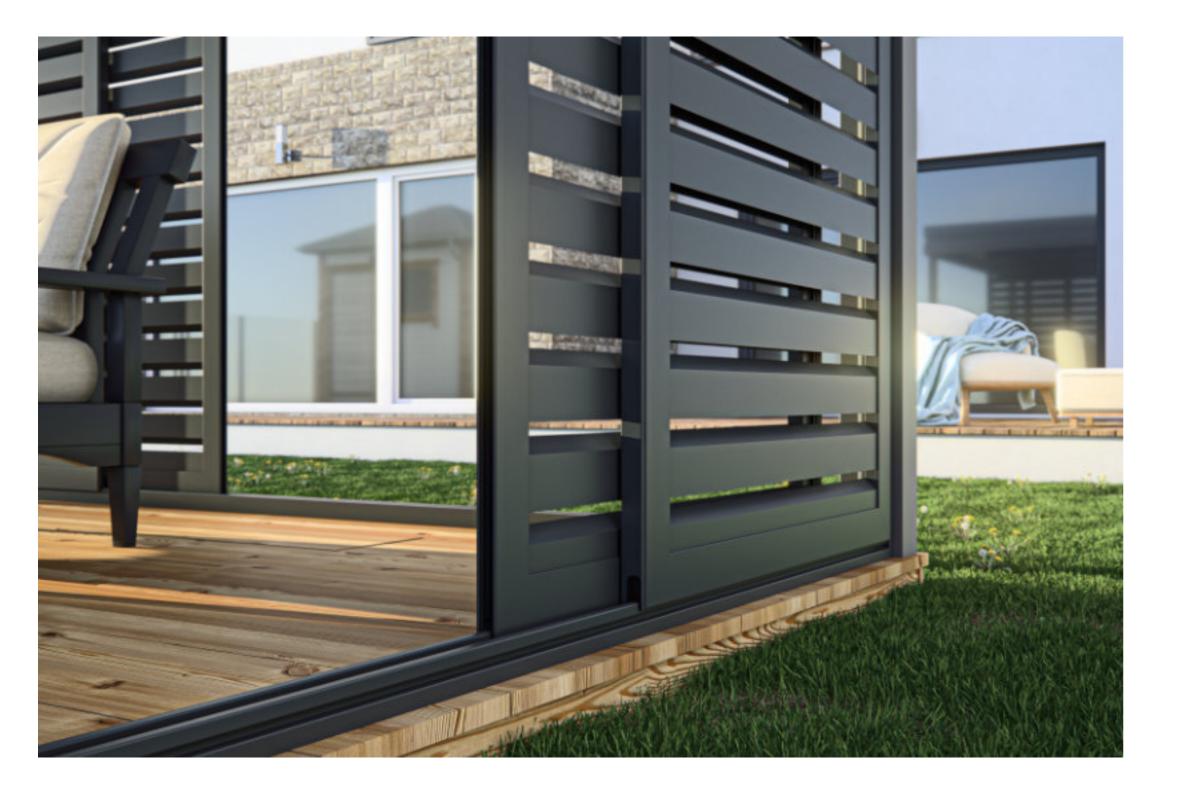

### ELEGANT

Folding sliding shutters are an ideal solution for large panoramic openings. They are a very important detail in the modern architecture.

They offer the possibility of diverse opening options with odd and even shutter wings as well as the possibility of locking.

It is possible to install the lower slide rail as an overhead or buried version.

### Folding sliding shutter

Vertical cross-section

Folding sliding shutters offer the possibility of having an unlimited number of shutter wings. With this system overload is impossible because each shutter wing has its own hinge.