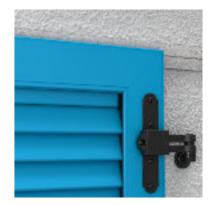

## **BUILT-IN**

EUX Dinata shutter with a frame offers the possibility of installation on a Styrofoam facade. It is affixed with its trim to the window frame, thereby leaving no empty space between the window and the shutter. It is possible to install a vertical or a horizontal mosquito net into the shutter trim.

With its robust frame and a swing shutter wing design, it can be adjusted to suit the most demanding conditions of modern and traditional construction.

Dinata is available in options with fixed or moveable louvers or with a flat panel shutters.

#### Dinata shutter with a frame

Horizontal cross-section

Dinata shutters offer two types of frame. The 50 x 70 mm frame is intended for the mosquito net installation. The 30 x 45 mm frame is intended for thinner Styrofoam insulations and it cannot be installed with a mosquito net.

Both trim dimensions offer the possibility of installation of a 15 mm high window sill with a rubber gasket to prevent the light from passing through.

Both trim versions offer the possibility of a classic swing or a folding shutter wings.