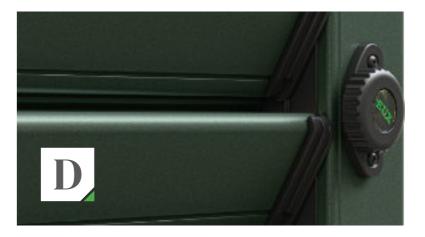

## HANDLES FOR SHUTTERS

TYPE 6028 - Standard handle

EUX shutters offer several systems for opening and closing of wings from the **modern semi-olive** to **rustic handles** with a metal bar.

- **4 TYPE 6027 -** extra shallow handle (H = 21 mm)

**5 TYPE 6022 -** shallow handle (H = 33,7 mm)