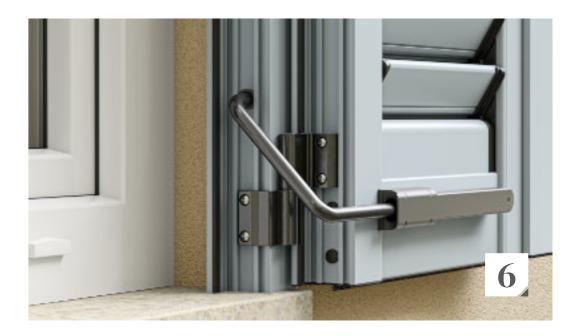

# RUSTIC

Geras rustic shutter is a model without a frame, installed directly on the stone joist. The 40 mm thick shutter wing has a rubber gasket that is placed against the stone surface which prevents the light from passing through.

With the appropriate hinge the shutter is affixed directly on the stone surface without a trim.

It is available with fixed or moveable louvers or with flat panels. It offers the classic wing or folding shutter wing option.