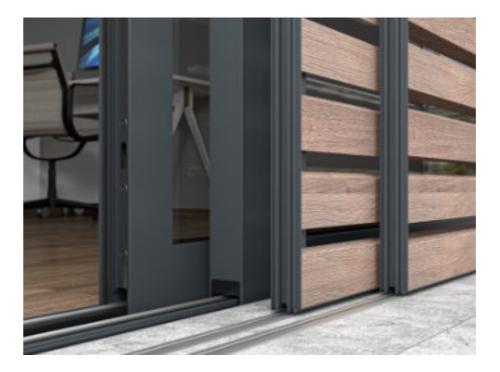

### ELEGANT

Folding sliding shutters are an ideal solution for large panoramic openings. They are a very important detail in the modern architecture.

They offer the possibility of diverse opening options with odd and even shutter wings as well as the possibility of locking.

It is possible to install the lower slide rail as an overhead or buried version.

### Folding sliding shutter

Vertical cross-section

Folding sliding shutters offer the possibility of having an unlimited number of shutter wings. With this system overload is impossible because each shutter wing has its own hinge.

The Harmonia model offers a wide range of flat panels such as moveable of fixed louvers, perforated tin, corrugated tin, Funder Max panels and various board imitations.

Folding sliding shutters Harmonia with their different possibilities of execution and adaptability in implementation offer a unique experience in performance of modern design solutions.