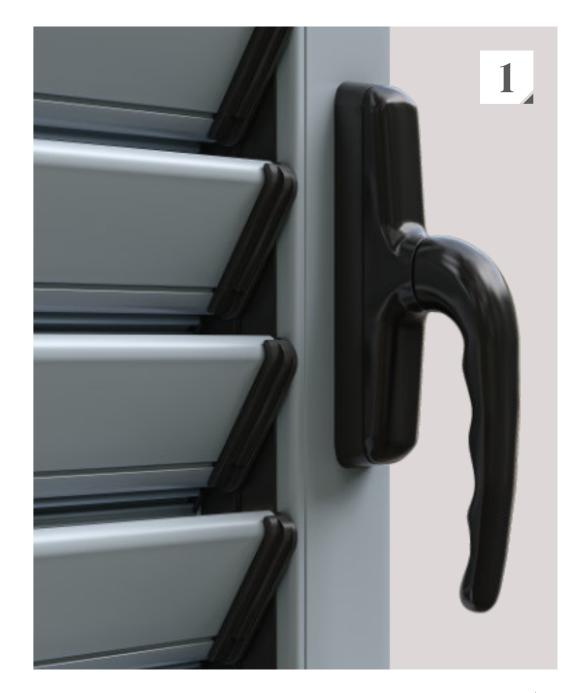

## HANDLES FOR SHUTTERS

TYPE 6028 - Standard handle

EUX shutters offer several systems for opening and closing of wings from the **modern semi-olive** to **rustic handles** with a metal bar.

- **4 TYPE 6027 -** extra shallow handle (H = 21 mm)

**5 TYPE 6022 -** shallow handle (H = 33,7 mm)