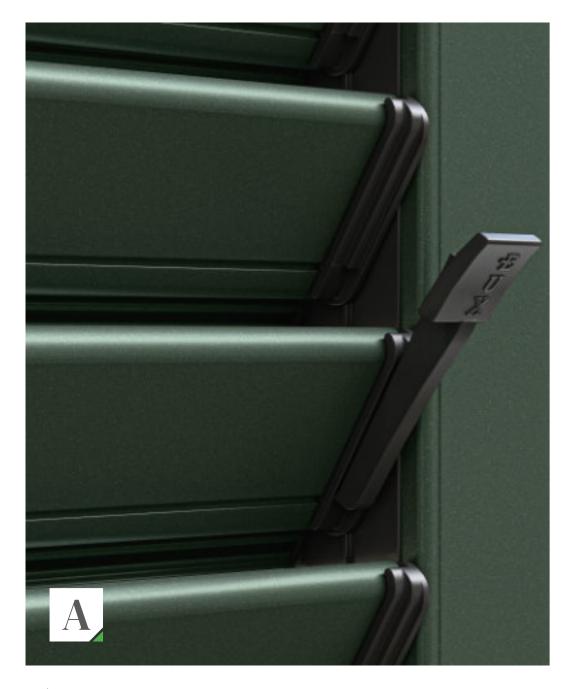

### LEVERS FOR LOUVERS OPENING

EUX offers several possibilities for louvers opening out of which each facilitates the **regulation of the light passing through** the louvers.

- A > Mounting lever
  B > Button-head handle
  C > Lever shutter handle
- **D** > Low profile handle
- E > Preinstalled lever
- F > Mini tensioner