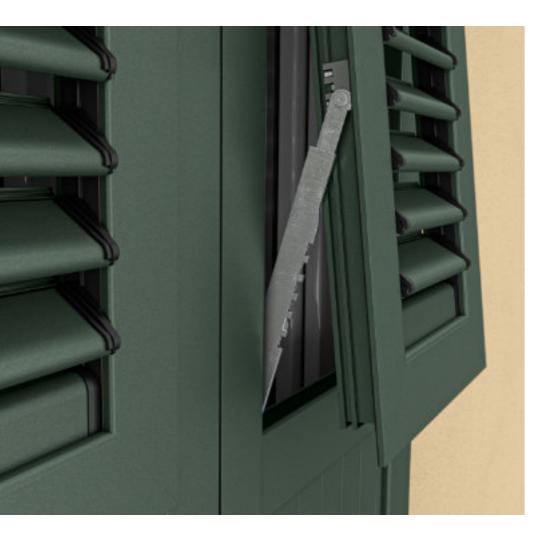

## **CLASSICAL**

Zaria is a shutter model with a 45 mm thick frame which suits any type of architecture with its straight lines. The Zaria shutter offers the possibility of performance of fixed oval louvers in a semi-open position or moveable louvers which can regulate the entry of the light into space.

Sash offset exists in two versions: a 30 mm and a 70 mm offset from the trim of the shutter.

The shutter model is available with diverse opening options, from classical swing shutter wings to folding shutter wings and offset shutter wings assisted by telescopic window hinges.