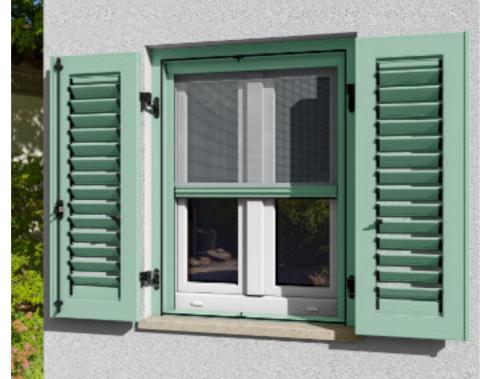

## **CLASSICAL**

Zaria is a shutter model with a 45 mm thick frame which suits any type of architecture with its straight lines. The Zaria shutter offers the possibility of performance of fixed oval louvers in a semi-open position or moveable louvers which can regulate the entry of the light into space.

Besides their primary shading and anti-theft safety function, they have a very important aesthetic function on each object.

Zaria is installed on the edge of the facade with its facade frame.

Facade aluminium shutters Zaria are classical EUX aluminium shutters. They are produced as the main product with a classical shutter appearance and shape but with the emphasis on the aesthetics with which it contributes to any building.

- Shading function

Anti-theft protection