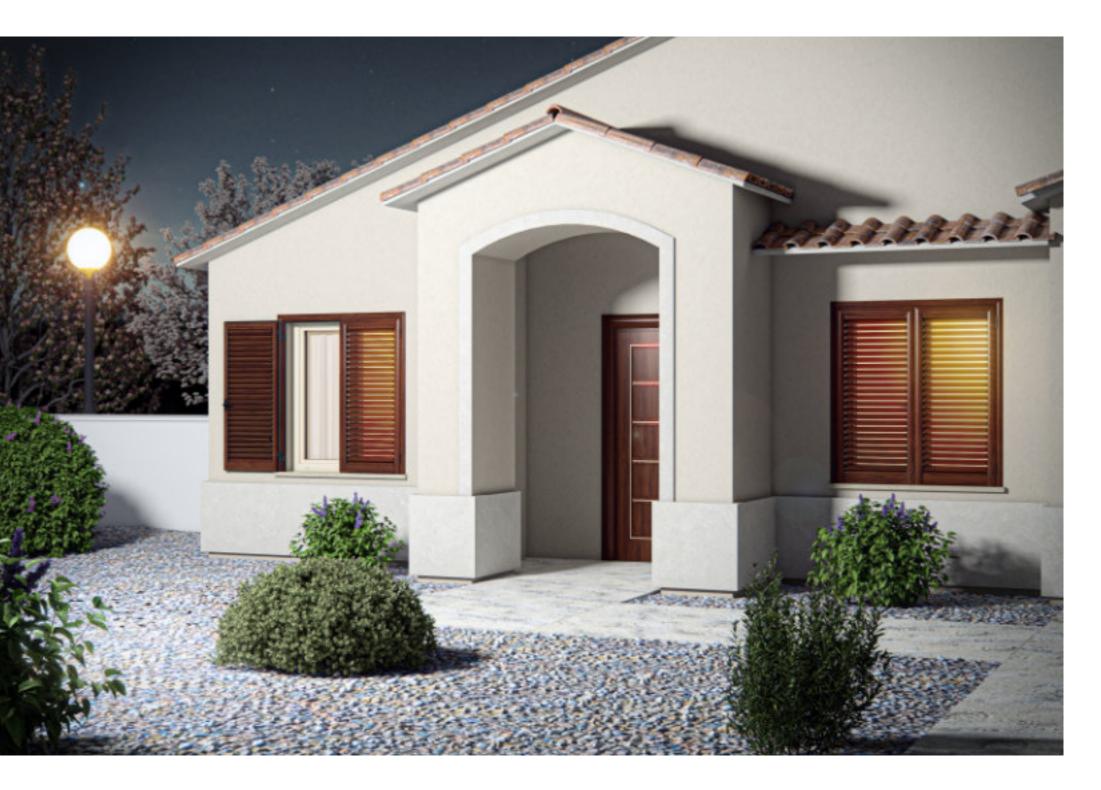

#### Gaia rounded shutter

Horizontal cross-section

Gaia rounded shutter with a frame is intended to be installed on the edge of the facade.

Gaia is a shutter model with curved frame and shutter wing lines. The shutter has a "Z" trim with a central 40 mm long crossbar.

It is available with swing or folding shutter wings and offers the possibility of having fixed or moveable louvers or flat panels.

Rounded aluminium shutters are a perfect solution for all designer and architectural projects which aim to accentuate the traditional lines and other elements of the building.