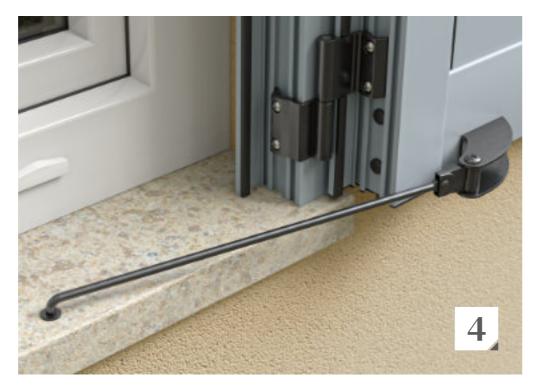

# 05 GERAS

Frameless shutter installed directly on the stone joist

# RUSTIC

Geras rustic shutter is a model without a frame, installed directly on the stone joist. The 40 mm thick shutter wing has a rubber gasket that is placed against the stone surface which prevents the light from passing through.

With the appropriate hinge the shutter is affixed directly on the stone surface without a trim.

It is available with fixed or moveable louvers or with flat panels. It offers the classic wing or folding shutter wing option.