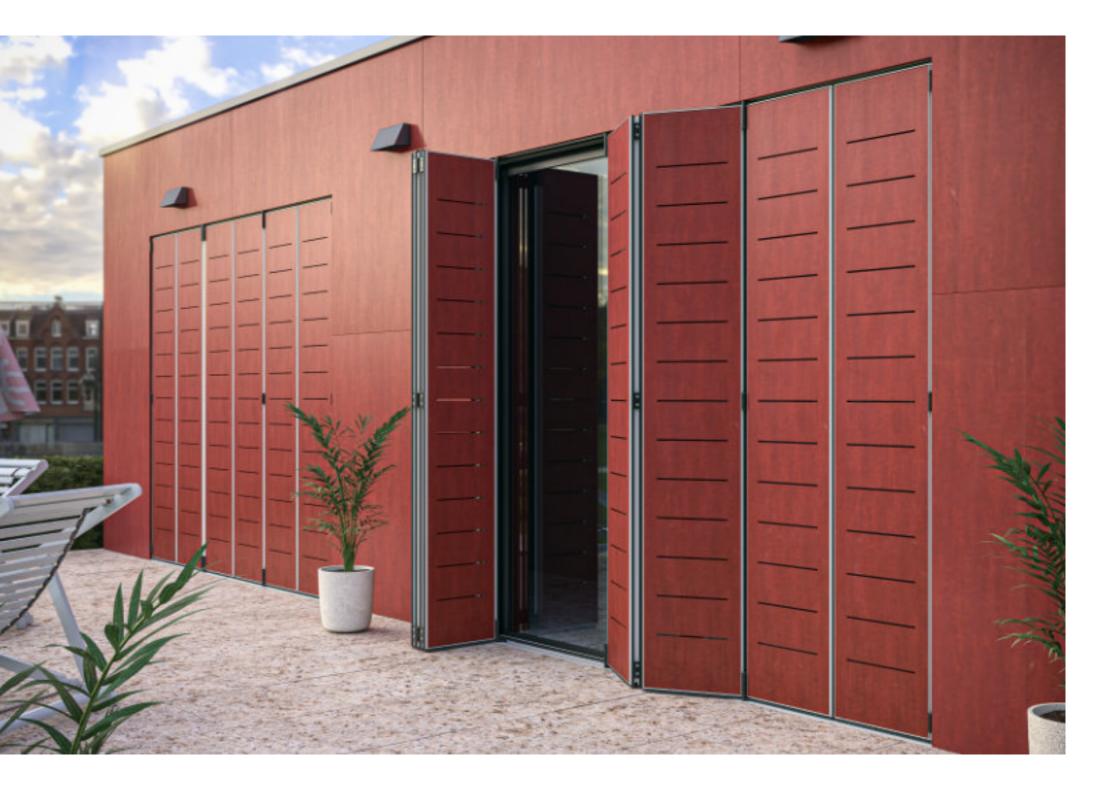

### ELEGANT

Folding sliding shutters are an ideal solution for large panoramic openings. They are a very important detail in the modern architecture.

They offer the possibility of diverse opening options with odd and even shutter wings as well as the possibility of locking.

It is possible to install the lower slide rail as an overhead or buried version.

### Folding sliding shutter

Vertical cross-section

Folding sliding shutters offer the possibility of having an unlimited number of shutter wings. With this system overload is impossible because each shutter wing has its own hinge.

The Harmonia model offers a wide range of flat panels such as moveable of fixed louvers, perforated tin, corrugated tin, Funder Max panels and various board imitations.

Folding sliding shutters Harmonia with their different possibilities of execution and adaptability in implementation offer a unique experience in performance of modern design solutions.

Unlimited number of shutter wings

Diversity of possibilities