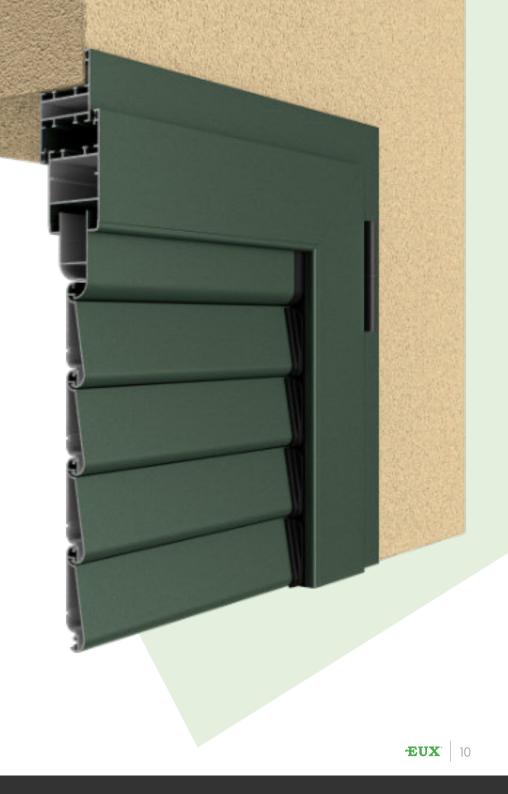

# RUSTIC

Geras rustic shutter is a model without a frame, installed directly on the stone joist. The 40 mm thick shutter wing has a rubber gasket that is placed against the stone surface which prevents the light from passing through.

With the appropriate hinge the shutter is affixed directly on the stone surface without a trim.

It is available with fixed or moveable louvers or with flat panels. It offers the classic wing or folding shutter wing option.

#### Geras shutter on a stone joist

Horizontal cross section

Geras shutter is installed directly on the stone. The central crossbar is 17 mm long and it has a groove for the seal.

The shutter can be installed with "Maco" overhead hinges or with hidden hinges. The shutter model offers the possibility of making a swing or folding shutter wings with moveable and fixed louvers or a flat panel.