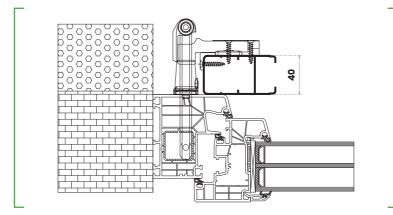

#### Zaria facade R40 shutter

Horizontal cross-section

Multiple versions of the "Z" frame with a 22 mm, 50 mm and 70 mm central crossbar are available. It can be inserted into the window head with an "L" jamb without the central crossbar and with an adequate hinge; it is possible to set the offset of the sash.

Sash offset exists in two versions: a 30 mm and a 70 mm offset from the trim of the shutter.

The shutter model is available with diverse opening options, from classical swing shutter wings to folding shutter wings and offset shutter wings assisted by telescopic window hinges.