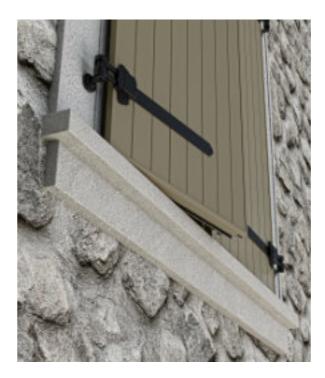

#### Zaria facade R40 shutter

Horizontal cross-section

Multiple versions of the "Z" frame with a 22 mm, 50 mm and 70 mm central crossbar are available. It can be inserted into the window head with an "L" jamb without the central crossbar and with an adequate hinge; it is possible to set the offset of the sash.

Sash offset exists in two versions: a 30 mm and a 70 mm offset from the trim of the shutter.

The shutter model is available with diverse opening options, from classical swing shutter wings to folding shutter wings and offset shutter wings assisted by telescopic window hinges.

Facade aluminium shutters Zaria are classical EUX aluminium shutters. They are produced as the main product with a classical shutter appearance and shape but with the emphasis on the aesthetics with which it contributes to any building.