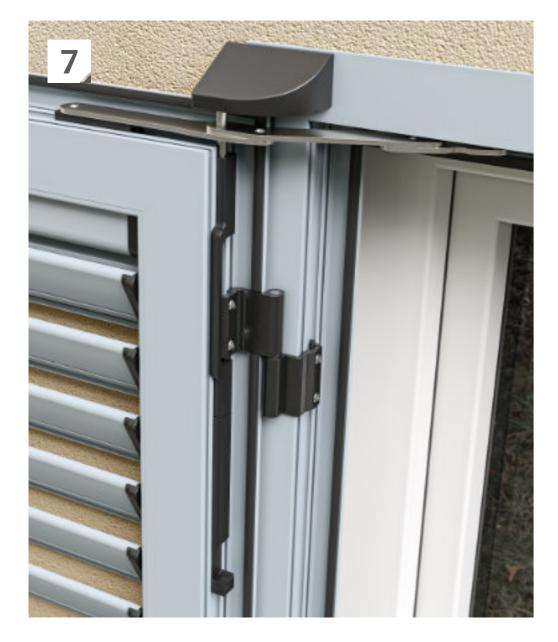

# 05 GERAS

Frameless shutter installed directly on the stone joist

# RUSTIC

Geras rustic shutter is a model without a frame, installed directly on the stone joist. The 40 mm thick shutter wing has a rubber gasket that is placed against the stone surface which prevents the light from passing through.

With the appropriate hinge the shutter is affixed directly on the stone surface without a trim.

It is available with fixed or moveable louvers or with flat panels. It offers the classic wing or folding shutter wing option.

#### Geras shutter on a stone joist

Horizontal cross section

Geras shutter is installed directly on the stone. The central crossbar is 17 mm long and it has a groove for the seal.

The shutter can be installed with "Maco" overhead hinges or with hidden hinges. The shutter model offers the possibility of making a swing or folding shutter wings with moveable and fixed louvers or a flat panel.