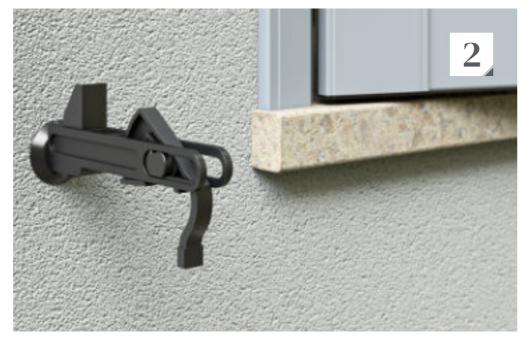

### LEVERS FOR LOUVERS OPENING

EUX offers several possibilities for louvers opening out of which each facilitates the **regulation of the light passing through** the louvers.

- A > Mounting lever
  B > Button-head handle
  C > Lever shutter handle
- **D** > Low profile handle
- E > Preinstalled lever
- F > Mini tensioner