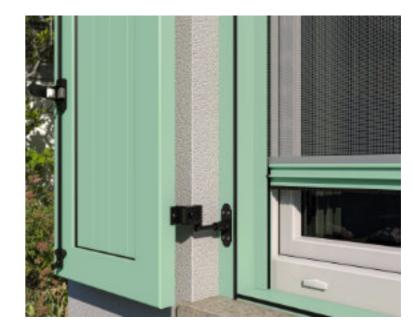

#### EUX shutters offer more assembling possibilities

EUX aluminium model shutters offer more installation options. If there is an adequate surface, they can be installed on the edge of the facade with their frame. EUX shutters with a frame offer the solution for deep window heads with Styrofoam insulation, and are installed right next to the window itself, without leaving an empty space between the window and the shutters. In several models of EUX shutters with a frame, it's possible to install a vertical or horizontal mosquito net. The models of EUX shutters without a frame can be installed directly on the window jamb regardless if it is a PVC, wooden or aluminium window.

The main advantage when installing EUX shutter with a frame is that it offers the possibility to install a mosquito net in the shutter frame and to have it affixed to the window frame. This means that a significant amount of assembly time on the subject has been saved because the preliminary work, that the EUX shutters offer, has been done.