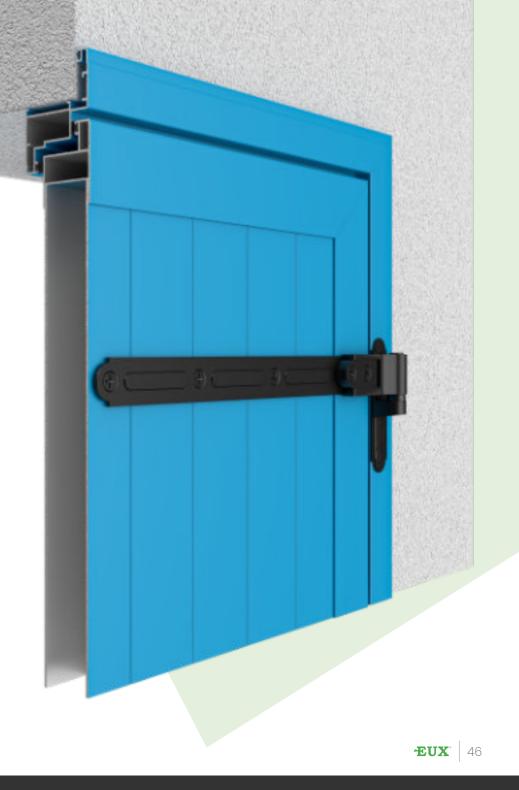

# 05 GERAS

Frameless shutter installed directly on the stone joist

# RUSTIC

Geras rustic shutter is a model without a frame, installed directly on the stone joist. The 40 mm thick shutter wing has a rubber gasket that is placed against the stone surface which prevents the light from passing through.

With the appropriate hinge the shutter is affixed directly on the stone surface without a trim.

It is available with fixed or moveable louvers or with flat panels. It offers the classic wing or folding shutter wing option.

#### Geras shutter on a stone joist

Horizontal cross section

Geras shutter is installed directly on the stone. The central crossbar is 17 mm long and it has a groove for the seal.

The shutter can be installed with "Maco" overhead hinges or with hidden hinges. The shutter model offers the possibility of making a swing or folding shutter wings with moveable and fixed louvers or a flat panel.

Aluminium rustic shutters without a frame are a unique choice for all rustic architectural forms. The possibilities of installation facilitate the implementation of shutters even on stone and other traditional buildings.