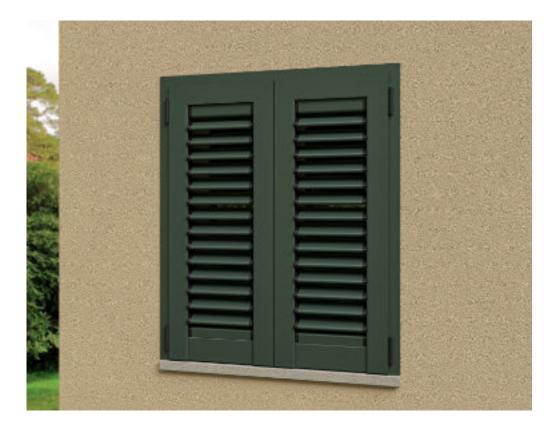

## **CLASSICAL**

Zaria is a shutter model with a 45 mm thick frame which suits any type of architecture with its straight lines. The Zaria shutter offers the possibility of performance of fixed oval louvers in a semi-open position or moveable louvers which can regulate the entry of the light into space.

Besides their primary shading and anti-theft safety function, they have a very important aesthetic function on each object.

Zaria is installed on the edge of the facade with its facade frame.

Facade aluminium shutters Zaria are classical EUX aluminium shutters. They are produced as the main product with a classical shutter appearance and shape but with the emphasis on the aesthetics with which it contributes to any building.