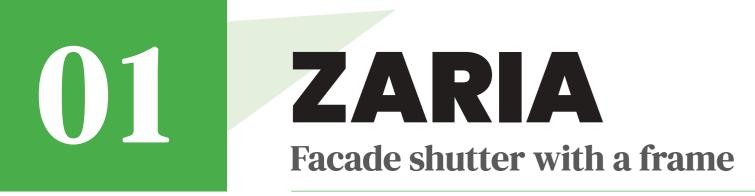

## **CLASSICAL**

Zaria is a shutter model with a 45 mm thick frame which suits any type of architecture with its straight lines. The Zaria shutter offers the possibility of performance of fixed oval louvers in a semi-open position or moveable louvers which can regulate the entry of the light into space.

Besides their primary shading and anti-theft safety function, they have a very important aesthetic function on each object.

Zaria is installed on the edge of the facade with its facade frame.

Facade aluminium shutters Zaria are classical EUX aluminium shutters. They are produced as the main product with a classical shutter appearance and shape but with the emphasis on the aesthetics with which it contributes to any building.