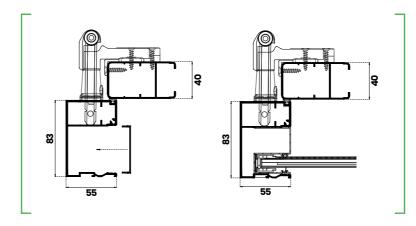

#### Dinata shutter with a frame

Horizontal cross-section

Dinata shutters offer two types of frame. The 50 x 70 mm frame is intended for the mosquito net installation. The 30 x 45 mm frame is intended for thinner Styrofoam insulations and it cannot be installed with a mosquito net.

Both trim dimensions offer the possibility of installation of a 15 mm high window sill with a rubber gasket to prevent the light from passing through.

Both trim versions offer the possibility of a classic swing or a folding shutter wings.