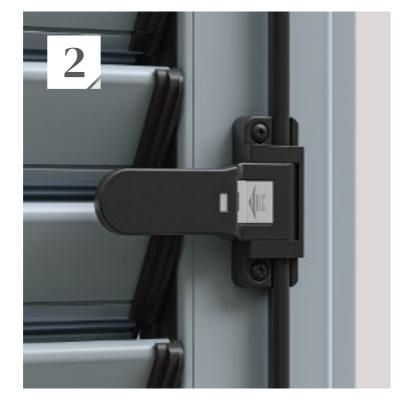

## HANDLES FOR SHUTTERS

TYPE 6028 - Standard handle

EUX shutters offer several systems for opening and closing of wings from the **modern semi-olive** to **rustic handles** with a metal bar.

- **4 TYPE 6027 -** extra shallow handle (H = 21 mm)

**5 TYPE 6022 -** shallow handle (H = 33,7 mm)