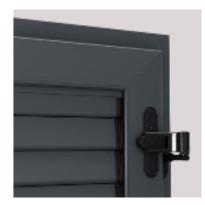

# 05 GERAS

Frameless shutter installed directly on the stone joist

# RUSTIC

Geras rustic shutter is a model without a frame, installed directly on the stone joist. The 40 mm thick shutter wing has a rubber gasket that is placed against the stone surface which prevents the light from passing through.

With the appropriate hinge the shutter is affixed directly on the stone surface without a trim.

It is available with fixed or moveable louvers or with flat panels. It offers the classic wing or folding shutter wing option.

Aluminium rustic shutters without a frame are a unique choice for all rustic architectural forms. The possibilities of installation facilitate the implementation of shutters even on stone and other traditional buildings.