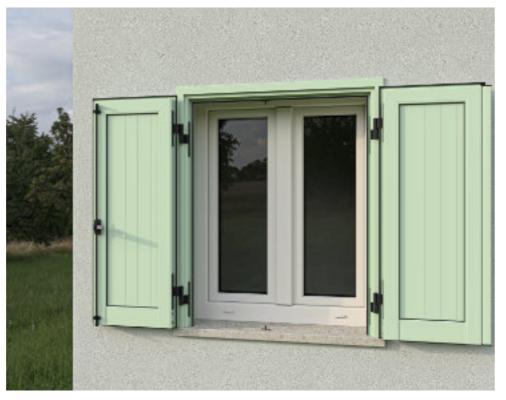

## TRADITIONAL

Perun is a typical shutter in the Mediterranean areas. It is characterized by a flat panel with 60 mm wide vertical lines, completely visible both from the inside and the outside. Because of their charm in the Adriatic, aluminium shutters are called "Istrian shutters" or "Dalmatian shutters".

Besides their functionality, they fit perfectly on old stone houses and are an excellent fit for any rustic design. They are made of the most quality aluminiumplastic materials and are very easy to maintain, Perun offers the classic swing and folding shutter option.

Horizontal cross-section

Perun shutters can be installed with or without a frame directly on the stone joist. Besides the classic wing shutters, the system enables the possibility of coming with diverse folding shutter versions such as "alla Padovana" and "alla Vicentina".

They are available with swing and folding shutter wings or with flat panels with horizontal or vertical lines.

The model offers multiple variations and opening systems.

Flat panel or Dalmatian shutters will bring some charm to your rustic buildings. It will increase the value and beauty of your real estate!