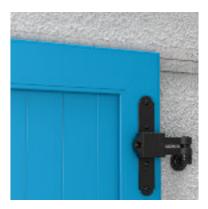

## **CLASSICAL**

Zaria is a shutter model with a 45 mm thick frame which suits any type of architecture with its straight lines. The Zaria shutter offers the possibility of performance of fixed oval louvers in a semi-open position or moveable louvers which can regulate the entry of the light into space.

Besides their primary shading and anti-theft safety function, they have a very important aesthetic function on each object.

Zaria is installed on the edge of the facade with its facade frame.

#### Zaria facade R40 shutter

Horizontal cross-section

Multiple versions of the "Z" frame with a 22 mm, 50 mm and 70 mm central crossbar are available. It can be inserted into the window head with an "L" jamb without the central crossbar and with an adequate hinge; it is possible to set the offset of the sash.

Sash offset exists in two versions: a 30 mm and a 70 mm offset from the trim of the shutter.

The shutter model is available with diverse opening options, from classical swing shutter wings to folding shutter wings and offset shutter wings assisted by telescopic window hinges.

Facade aluminium shutters Zaria are classical EUX aluminium shutters. They are produced as the main product with a classical shutter appearance and shape but with the emphasis on the aesthetics with which it contributes to any building.