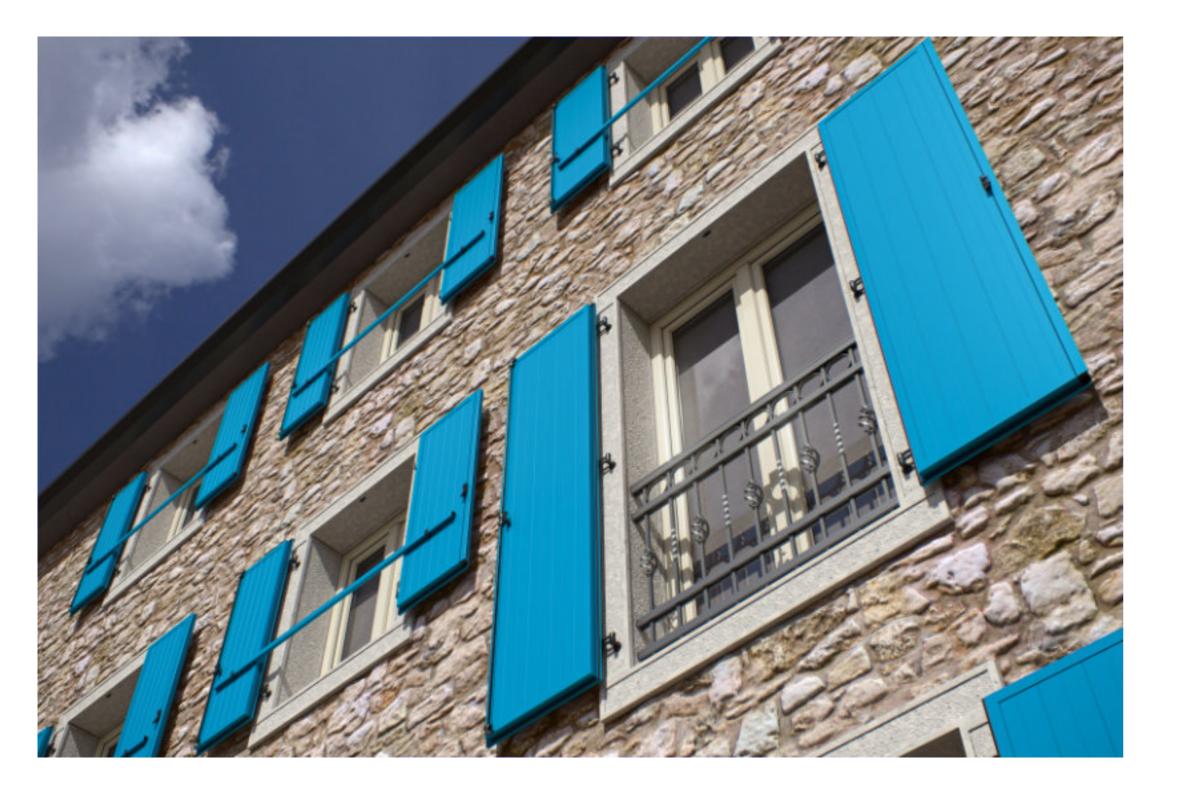

## **CLASSICAL**

Zaria is a shutter model with a 45 mm thick frame which suits any type of architecture with its straight lines. The Zaria shutter offers the possibility of performance of fixed oval louvers in a semi-open position or moveable louvers which can regulate the entry of the light into space.

Besides their primary shading and anti-theft safety function, they have a very important aesthetic function on each object.

Zaria is installed on the edge of the facade with its facade frame.

#### Zaria facade R40 shutter

Horizontal cross-section

Multiple versions of the "Z" frame with a 22 mm, 50 mm and 70 mm central crossbar are available. It can be inserted into the window head with an "L" jamb without the central crossbar and with an adequate hinge; it is possible to set the offset of the sash.

Sash offset exists in two versions: a 30 mm and a 70 mm offset from the trim of the shutter.

The shutter model is available with diverse opening options, from classical swing shutter wings to folding shutter wings and offset shutter wings assisted by telescopic window hinges.

Facade aluminium shutters Zaria are classical EUX aluminium shutters. They are produced as the main product with a classical shutter appearance and shape but with the emphasis on the aesthetics with which it contributes to any building.