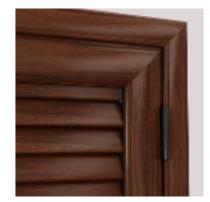

## TRADITIONAL

Perun is a typical shutter in the Mediterranean areas. It is characterized by a flat panel with 60 mm wide vertical lines, completely visible both from the inside and the outside. Because of their charm in the Adriatic, aluminium shutters are called "Istrian shutters" or "Dalmatian shutters".

Besides their functionality, they fit perfectly on old stone houses and are an excellent fit for any rustic design. They are made of the most quality aluminiumplastic materials and are very easy to maintain, Perun offers the classic swing and folding shutter option.