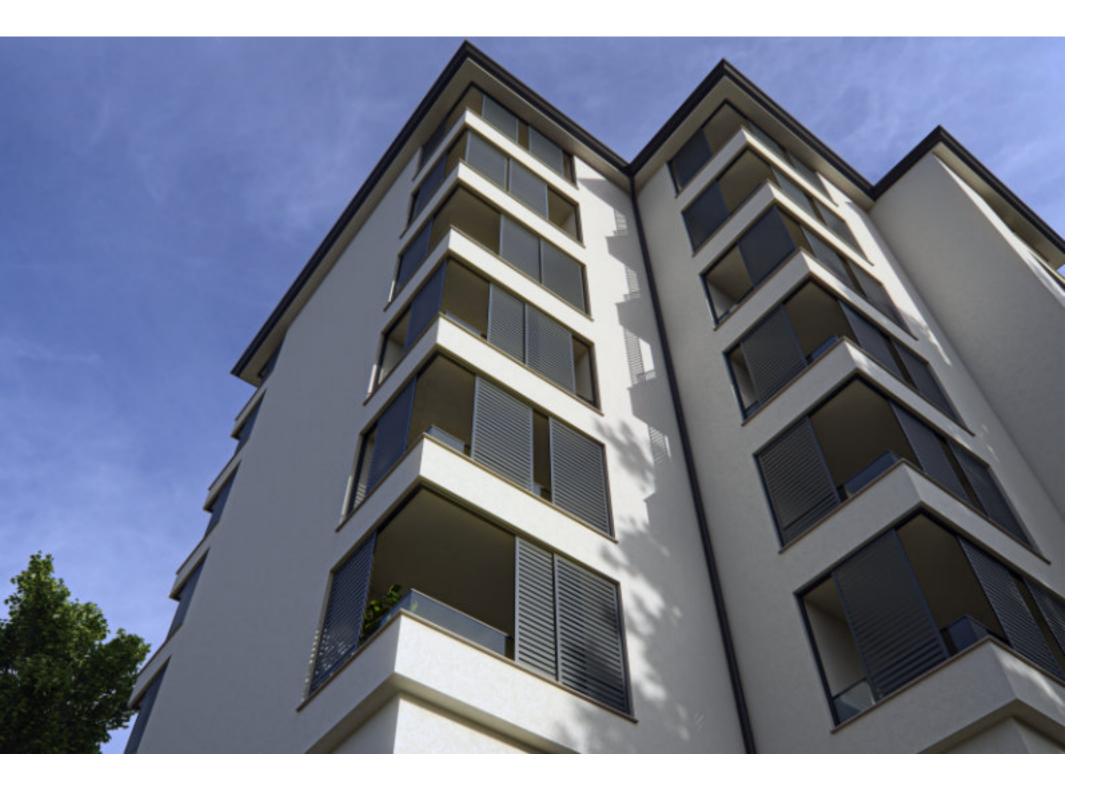

## **CLASSICAL**

Zaria is a shutter model with a 45 mm thick frame which suits any type of architecture with its straight lines. The Zaria shutter offers the possibility of performance of fixed oval louvers in a semi-open position or moveable louvers which can regulate the entry of the light into space.

Besides their primary shading and anti-theft safety function, they have a very important aesthetic function on each object.

Zaria is installed on the edge of the facade with its facade frame.

Facade aluminium shutters Zaria are classical EUX aluminium shutters. They are produced as the main product with a classical shutter appearance and shape but with the emphasis on the aesthetics with which it contributes to any building.