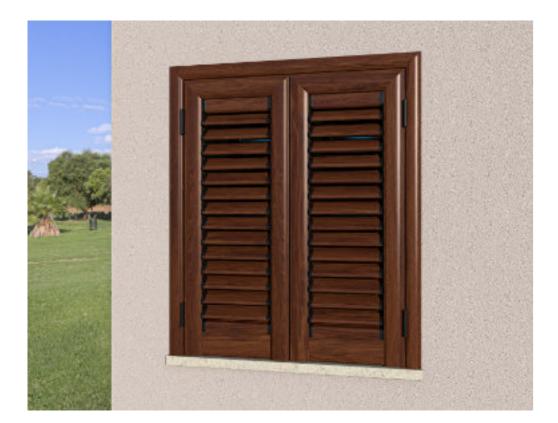

# 05 GERAS

Frameless shutter installed directly on the stone joist

# RUSTIC

Geras rustic shutter is a model without a frame, installed directly on the stone joist. The 40 mm thick shutter wing has a rubber gasket that is placed against the stone surface which prevents the light from passing through.

With the appropriate hinge the shutter is affixed directly on the stone surface without a trim.

It is available with fixed or moveable louvers or with flat panels. It offers the classic wing or folding shutter wing option.

#### Geras shutter on a stone joist

Horizontal cross section

Geras shutter is installed directly on the stone. The central crossbar is 17 mm long and it has a groove for the seal.

The shutter can be installed with "Maco" overhead hinges or with hidden hinges. The shutter model offers the possibility of making a swing or folding shutter wings with moveable and fixed louvers or a flat panel.

Aluminium rustic shutters without a frame are a unique choice for all rustic architectural forms. The possibilities of installation facilitate the implementation of shutters even on stone and other traditional buildings.