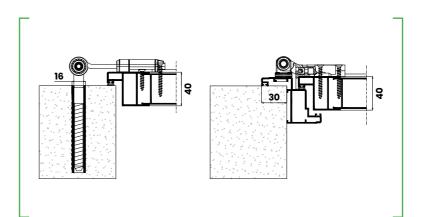

#### Zaria facade R40 shutter

Horizontal cross-section

Multiple versions of the "Z" frame with a 22 mm, 50 mm and 70 mm central crossbar are available. It can be inserted into the window head with an "L" jamb without the central crossbar and with an adequate hinge; it is possible to set the offset of the sash.

Sash offset exists in two versions: a 30 mm and a 70 mm offset from the trim of the shutter.

The shutter model is available with diverse opening options, from classical swing shutter wings to folding shutter wings and offset shutter wings assisted by telescopic window hinges.