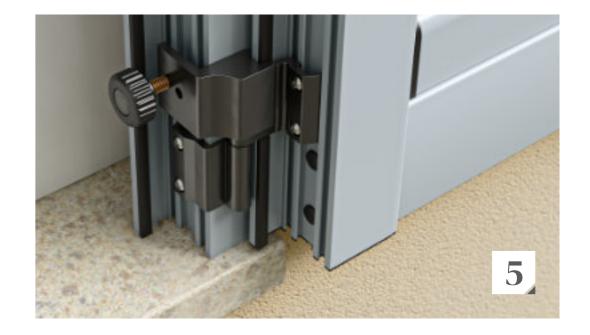

#### Geras shutter on a stone joist

Horizontal cross section

Geras shutter is installed directly on the stone. The central crossbar is 17 mm long and it has a groove for the seal.

The shutter can be installed with "Maco" overhead hinges or with hidden hinges. The shutter model offers the possibility of making a swing or folding shutter wings with moveable and fixed louvers or a flat panel.