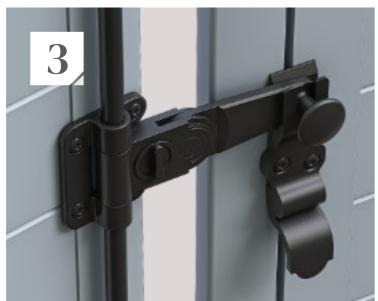

## HANDLES FOR SHUTTERS

TYPE 6028 - Standard handle

EUX shutters offer several systems for opening and closing of wings from the **modern semi-olive** to **rustic handles** with a metal bar.

- **4 TYPE 6027 -** extra shallow handle (H = 21 mm)

**5 TYPE 6022 -** shallow handle (H = 33,7 mm)