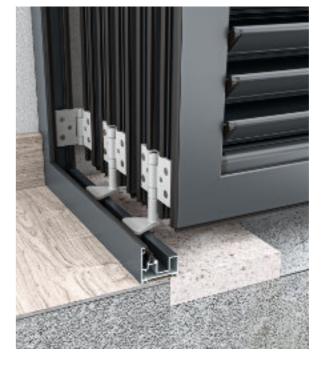

# RUSTIC

Geras rustic shutter is a model without a frame, installed directly on the stone joist. The 40 mm thick shutter wing has a rubber gasket that is placed against the stone surface which prevents the light from passing through.

With the appropriate hinge the shutter is affixed directly on the stone surface without a trim.

It is available with fixed or moveable louvers or with flat panels. It offers the classic wing or folding shutter wing option.

#### Geras shutter on a stone joist

Horizontal cross section

Geras shutter is installed directly on the stone. The central crossbar is 17 mm long and it has a groove for the seal.

The shutter can be installed with "Maco" overhead hinges or with hidden hinges. The shutter model offers the possibility of making a swing or folding shutter wings with moveable and fixed louvers or a flat panel.

Aluminium rustic shutters without a frame are a unique choice for all rustic architectural forms. The possibilities of installation facilitate the implementation of shutters even on stone and other traditional buildings.