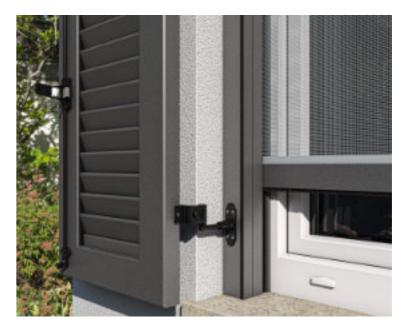

#### EUX shutters offer more assembling possibilities

EUX aluminium model shutters offer more installation options. If there is an adequate surface, they can be installed on the edge of the facade with their frame. EUX shutters with a frame offer the solution for deep window heads with Styrofoam insulation, and are installed right next to the window itself, without leaving an empty space between the window and the shutters. In several models of EUX shutters with a frame, it's possible to install a vertical or horizontal mosquito net. The models of EUX shutters without a frame can be installed directly on the window jamb regardless if it is a PVC, wooden or aluminium window.

The main advantage when installing EUX shutter with a frame is that it offers the possibility to install a mosquito net in the shutter frame and to have it affixed to the window frame. This means that a significant amount of assembly time on the subject has been saved because the preliminary work, that the EUX shutters offer, has been done.