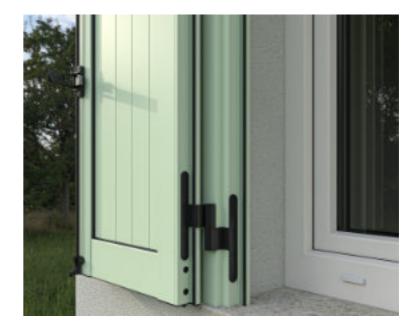

#### **EUX accessories**

While producing EUX shutters we use high-quality EUX accessories, such as hinges and rustic hinges which are distinguished from other similar products on the market by the best anticorrosive protection.

With the appropriate hinge the shutter is affixed directly on the stone surface without a trim.

It is available with fixed or moveable louvers or with flat panels. It offers the classic wing or folding shutter wing option.