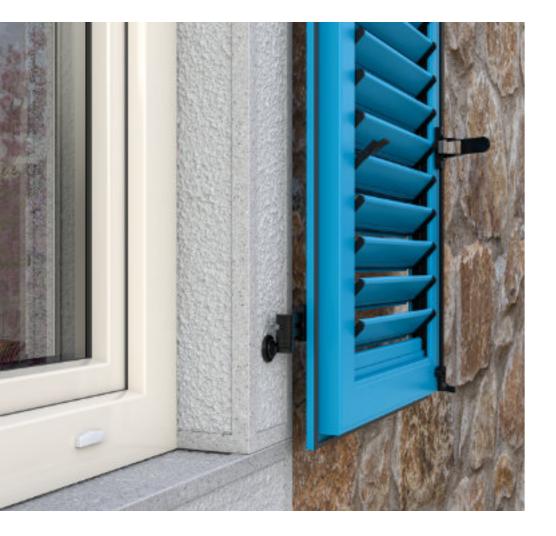

# 05 GERAS

Frameless shutter installed directly on the stone joist

# RUSTIC

Geras rustic shutter is a model without a frame, installed directly on the stone joist. The 40 mm thick shutter wing has a rubber gasket that is placed against the stone surface which prevents the light from passing through.

With the appropriate hinge the shutter is affixed directly on the stone surface without a trim.

It is available with fixed or moveable louvers or with flat panels. It offers the classic wing or folding shutter wing option.

#### Geras shutter on a stone joist

Horizontal cross section

Geras shutter is installed directly on the stone. The central crossbar is 17 mm long and it has a groove for the seal.

The shutter can be installed with "Maco" overhead hinges or with hidden hinges. The shutter model offers the possibility of making a swing or folding shutter wings with moveable and fixed louvers or a flat panel.

Aluminium rustic shutters without a frame are a unique choice for all rustic architectural forms. The possibilities of installation facilitate the implementation of shutters even on stone and other traditional buildings.