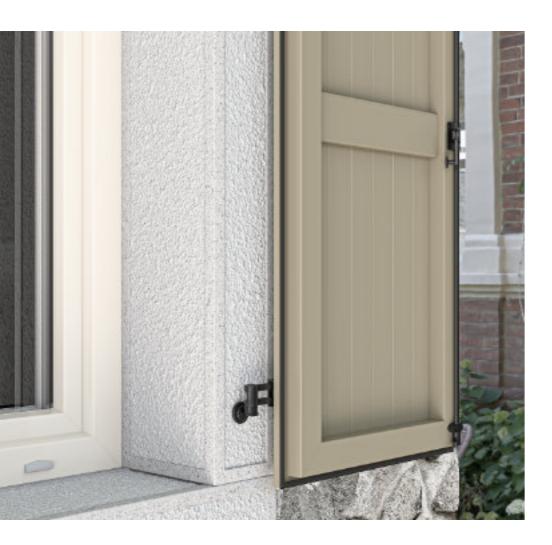

## **CLASSICAL**

Zaria is a shutter model with a 45 mm thick frame which suits any type of architecture with its straight lines. The Zaria shutter offers the possibility of performance of fixed oval louvers in a semi-open position or moveable louvers which can regulate the entry of the light into space.

Besides their primary shading and anti-theft safety function, they have a very important aesthetic function on each object.

Zaria is installed on the edge of the facade with its facade frame.

#### Zaria facade R40 shutter

Horizontal cross-section

Multiple versions of the "Z" frame with a 22 mm, 50 mm and 70 mm central crossbar are available. It can be inserted into the window head with an "L" jamb without the central crossbar and with an adequate hinge; it is possible to set the offset of the sash.

Sash offset exists in two versions: a 30 mm and a 70 mm offset from the trim of the shutter.

The shutter model is available with diverse opening options, from classical swing shutter wings to folding shutter wings and offset shutter wings assisted by telescopic window hinges.

Facade aluminium shutters Zaria are classical EUX aluminium shutters. They are produced as the main product with a classical shutter appearance and shape but with the emphasis on the aesthetics with which it contributes to any building.