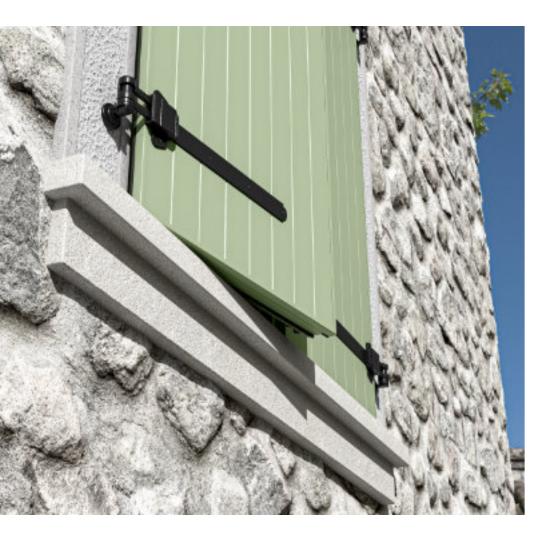

#### **EUX accessories**

While producing EUX shutters we use high-quality EUX accessories, such as hinges and rustic hinges which are distinguished from other similar products on the market by the best anticorrosive protection.

# RUSTIC

Geras rustic shutter is a model without a frame, installed directly on the stone joist. The 40 mm thick shutter wing has a rubber gasket that is placed against the stone surface which prevents the light from passing through.

With the appropriate hinge the shutter is affixed directly on the stone surface without a trim.

It is available with fixed or moveable louvers or with flat panels. It offers the classic wing or folding shutter wing option.