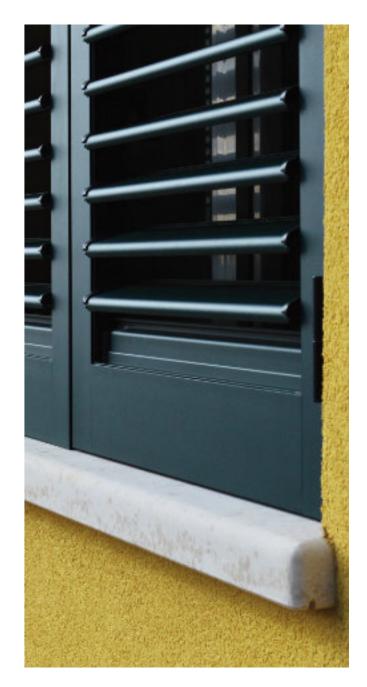

## **CLASSICAL**

Zaria is a shutter model with a 45 mm thick frame which suits any type of architecture with its straight lines. The Zaria shutter offers the possibility of performance of fixed oval louvers in a semi-open position or moveable louvers which can regulate the entry of the light into space.

Besides their primary shading and anti-theft safety function, they have a very important aesthetic function on each object.

Zaria is installed on the edge of the facade with its facade frame.

#### Zaria facade R40 shutter

Horizontal cross-section

Multiple versions of the "Z" frame with a 22 mm, 50 mm and 70 mm central crossbar are available. It can be inserted into the window head with an "L" jamb without the central crossbar and with an adequate hinge; it is possible to set the offset of the sash.