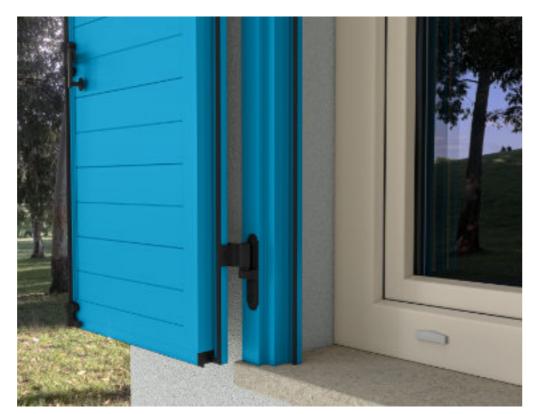

Horizontal cross-section

Perun shutters can be installed with or without a frame directly on the stone joist. Besides the classic wing shutters, the system enables the possibility of coming with diverse folding shutter versions such as "alla Padovana" and "alla Vicentina".

They are available with swing and folding shutter wings or with flat panels with horizontal or vertical lines.

The model offers multiple variations and opening systems.

Flat panel or Dalmatian shutters will bring some charm to your rustic buildings. It will increase the value and beauty of your real estate!