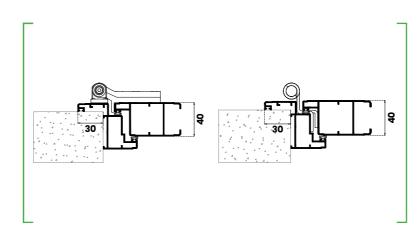

#### Zaria facade R40 shutter

Horizontal cross-section

Multiple versions of the "Z" frame with a 22 mm, 50 mm and 70 mm central crossbar are available. It can be inserted into the window head with an "L" jamb without the central crossbar and with an adequate hinge; it is possible to set the offset of the sash.

Sash offset exists in two versions: a 30 mm and a 70 mm offset from the trim of the shutter.

The shutter model is available with diverse opening options, from classical swing shutter wings to folding shutter wings and offset shutter wings assisted by telescopic window hinges.