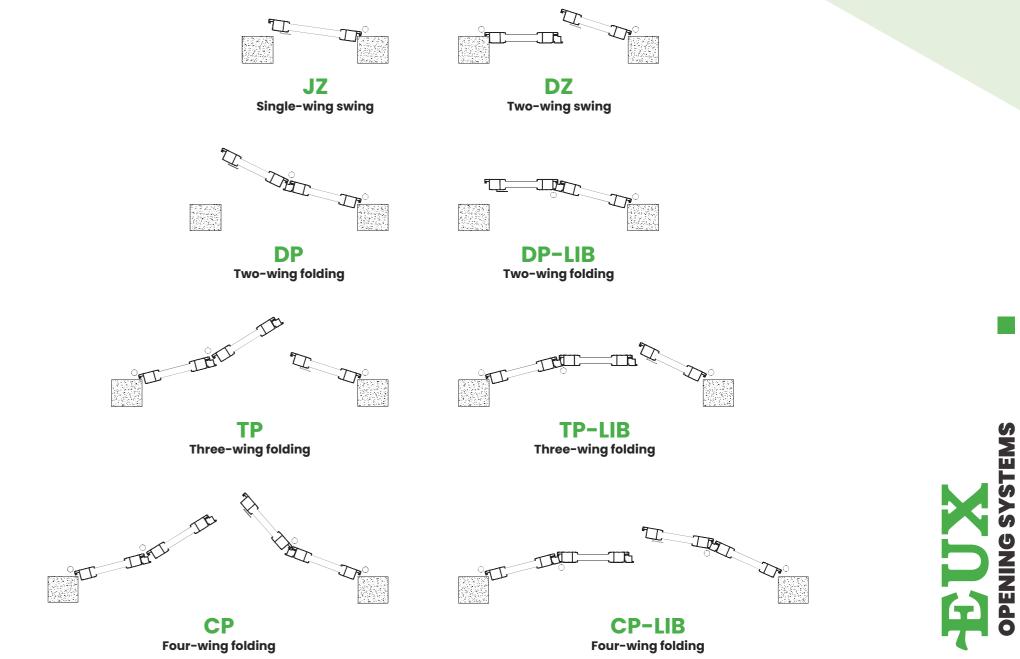

## SHUTTERS HOLDERS

#### TYPE 1

2

4

3

4

Standard PVC shutter holder

**TYPE 2** Standard metal shutter holder

**TYPE 3** Stainless steel SAVIO shutter holder

**TYPE 4** Metal BLOKANT shutter holder

We offer **several different shutter holders**. There are options that require drilling of the facade or stone and other options that do not require drilling.

#### 5 TYPE 5 Magic B

Magic Black shutter holder on the hinge

6 TYPE 6 Window mounted shutter holder

7 TYPE 7 COBRA shutter holder

8 TYPE 8 Automatic brake on the hinge 9 Magnet shutter holder