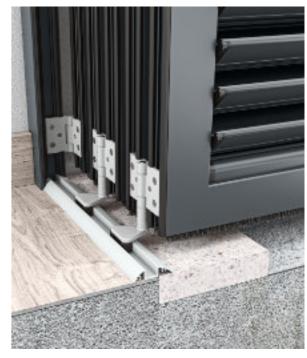

# RUSTIC

Geras rustic shutter is a model without a frame, installed directly on the stone joist. The 40 mm thick shutter wing has a rubber gasket that is placed against the stone surface which prevents the light from passing through.

With the appropriate hinge the shutter is affixed directly on the stone surface without a trim.

It is available with fixed or moveable louvers or with flat panels. It offers the classic wing or folding shutter wing option.

#### Geras shutter on a stone joist

Horizontal cross section

Geras shutter is installed directly on the stone. The central crossbar is 17 mm long and it has a groove for the seal.

The shutter can be installed with "Maco" overhead hinges or with hidden hinges. The shutter model offers the possibility of making a swing or folding shutter wings with moveable and fixed louvers or a flat panel.

Aluminium rustic shutters without a frame are a unique choice for all rustic architectural forms. The possibilities of installation facilitate the implementation of shutters even on stone and other traditional buildings.