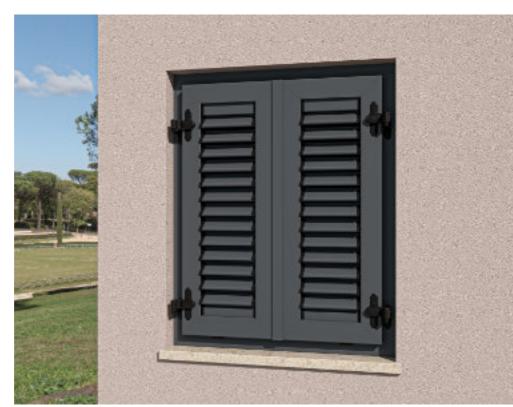

## DIRECTLY

Artemis shutter is a model without a frame that is installed directly onto the window frame, whether it's PVC, aluminium, or a wooden window.

A shutter without a frame can be easily adapted to diverse living conditions with its simplicity and thereby complete the aesthetics of every object.

It is available with fixed or moveable louvers or with flat panels. Besides from the classic swing shutters, it is possible to have folding wings.

#### Artemis shutters without a frame

Horizontal cross-section

Artemis shutter without a frame offers the possibility of installation directly onto the window frame.

The advantage of this model is that there is no shutter installation on the building. Instead, the shutter is affixed directly to the window frame due to the previous preparatory work on the PVC window.

This shutter model offers the possibility of installation on Styrofoam facades up to 210 mm thick, but also the possibility of installation before the Styrofoam facade has been set up.

Shutters without the frame Artemis decrease the assembly and installation phases and steps during the implementation and installation of shutters on buildings.