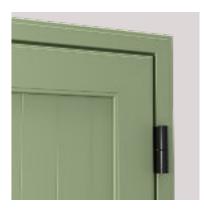

## DIRECTLY

Artemis shutter is a model without a frame that is installed directly onto the window frame, whether it's PVC, aluminium, or a wooden window.

A shutter without a frame can be easily adapted to diverse living conditions with its simplicity and thereby complete the aesthetics of every object.

It is available with fixed or moveable louvers or with flat panels. Besides from the classic swing shutters, it is possible to have folding wings.

#### Artemis shutters without a frame

Horizontal cross-section

Artemis shutter without a frame offers the possibility of installation directly onto the window frame.

The advantage of this model is that there is no shutter installation on the building. Instead, the shutter is affixed directly to the window frame due to the previous preparatory work on the PVC window.

This shutter model offers the possibility of installation on Styrofoam facades up to 210 mm thick, but also the possibility of installation before the Styrofoam facade has been set up.

Shutters without the frame Artemis decrease the assembly and installation phases and steps during the implementation and installation of shutters on buildings.