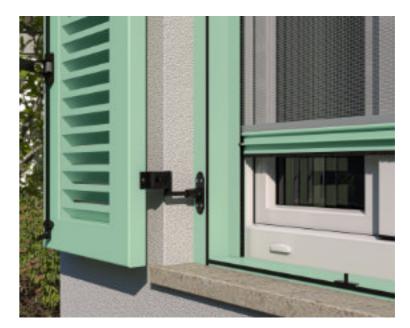

#### **EUX accessories**

While producing EUX shutters we use high-quality EUX accessories, such as hinges and rustic hinges which are distinguished from other similar products on the market by the best anticorrosive protection.

With the appropriate hinge the shutter is affixed directly on the stone surface without a trim.

It is available with fixed or moveable louvers or with flat panels. It offers the classic wing or folding shutter wing option.