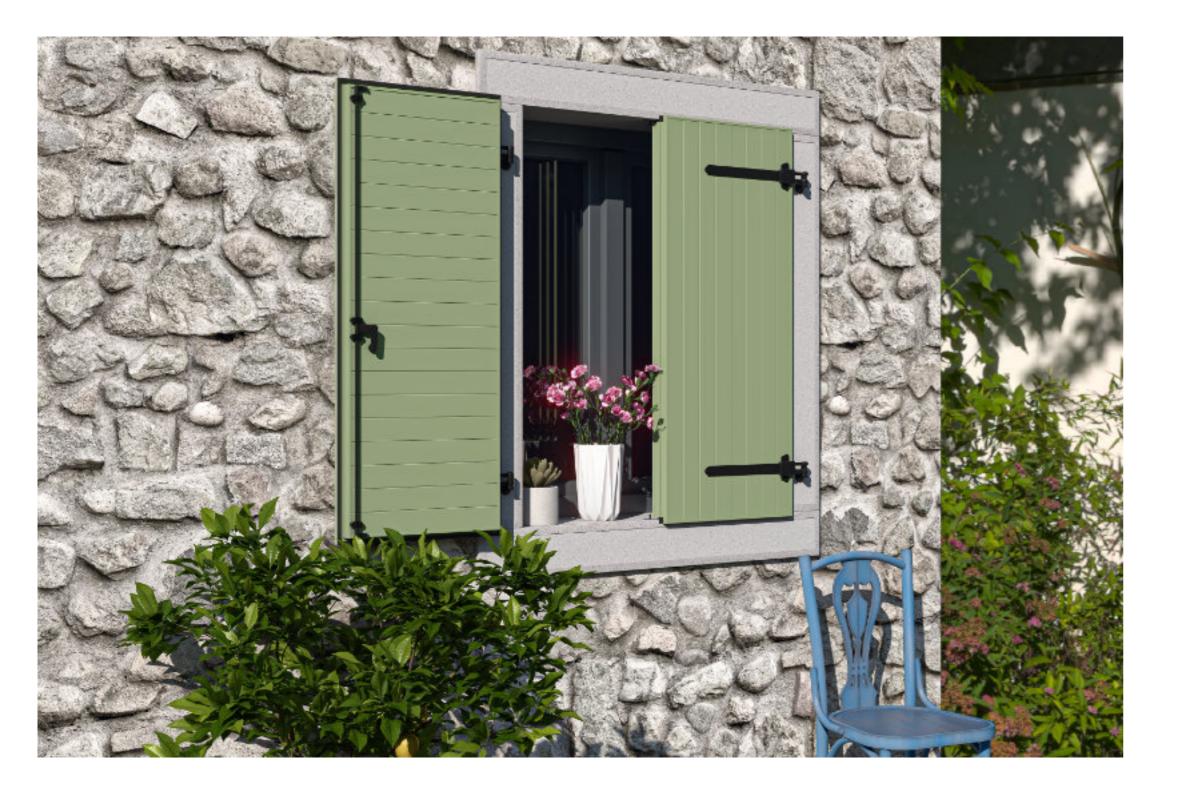

## TRADITIONAL

Perun is a typical shutter in the Mediterranean areas. It is characterized by a flat panel with 60 mm wide vertical lines, completely visible both from the inside and the outside. Because of their charm in the Adriatic, aluminium shutters are called "Istrian shutters" or "Dalmatian shutters".

Besides their functionality, they fit perfectly on old stone houses and are an excellent fit for any rustic design. They are made of the most quality aluminiumplastic materials and are very easy to maintain, Perun offers the classic swing and folding shutter option.

Horizontal cross-section

Perun shutters can be installed with or without a frame directly on the stone joist. Besides the classic wing shutters, the system enables the possibility of coming with diverse folding shutter versions such as "alla Padovana" and "alla Vicentina".

They are available with swing and folding shutter wings or with flat panels with horizontal or vertical lines.

The model offers multiple variations and opening systems.

Flat panel or Dalmatian shutters will bring some charm to your rustic buildings. It will increase the value and beauty of your real estate!