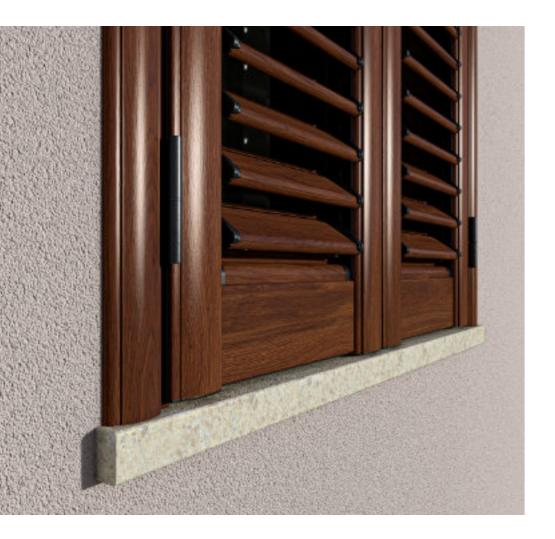

#### Gaia rounded shutter

Horizontal cross-section

Gaia rounded shutter with a frame is intended to be installed on the edge of the facade.

Gaia is a shutter model with curved frame and shutter wing lines. The shutter has a "Z" trim with a central 40 mm long crossbar.

It is available with swing or folding shutter wings and offers the possibility of having fixed or moveable louvers or flat panels.

Rounded aluminium shutters are a perfect solution for all designer and architectural projects which aim to accentuate the traditional lines and other elements of the building.