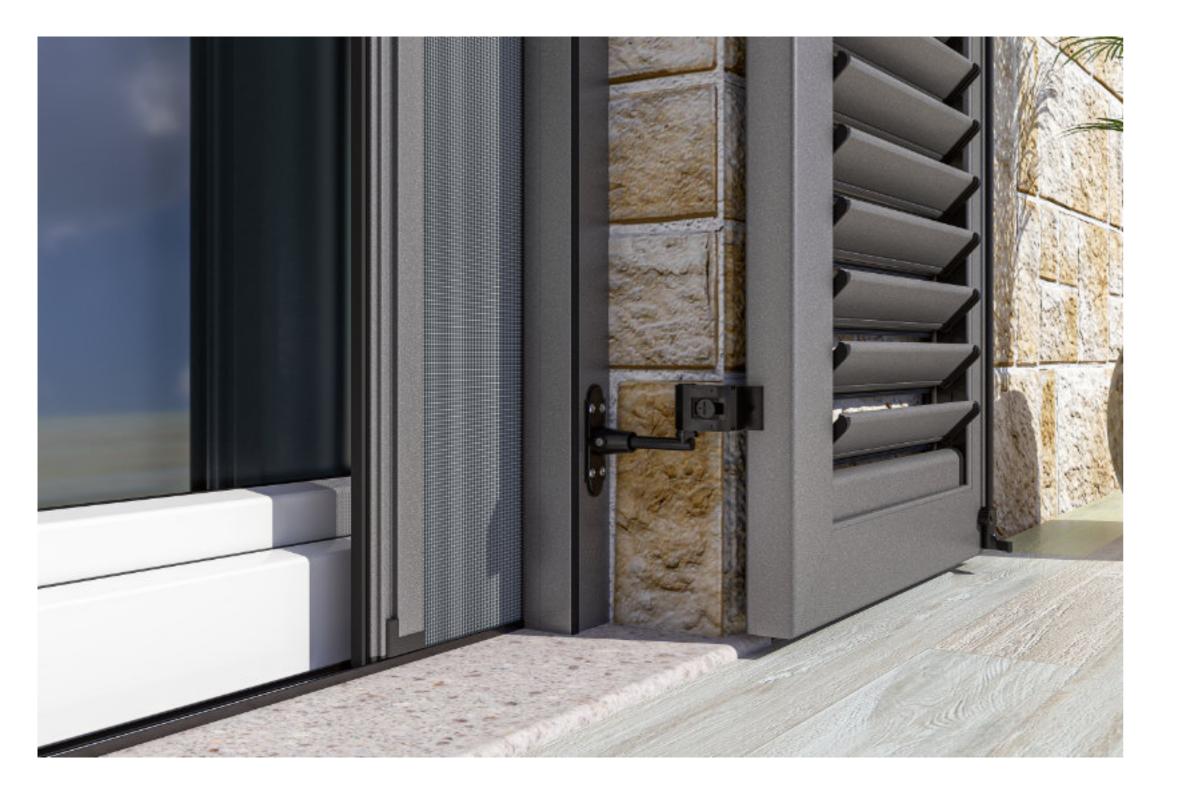

#### EUX shutters offer more assembling possibilities

EUX aluminium model shutters offer more installation options. If there is an adequate surface, they can be installed on the edge of the facade with their frame. EUX shutters with a frame offer the solution for deep window heads with Styrofoam insulation, and are installed right next to the window itself, without leaving an empty space between the window and the shutters. In several models of EUX shutters with a frame, it's possible to install a vertical or horizontal mosquito net. The models of EUX shutters without a frame can be installed directly on the window jamb regardless if it is a PVC, wooden or aluminium window.

The main advantage when installing EUX shutter with a frame is that it offers the possibility to install a mosquito net in the shutter frame and to have it affixed to the window frame. This means that a significant amount of assembly time on the subject has been saved because the preliminary work, that the EUX shutters offer, has been done.