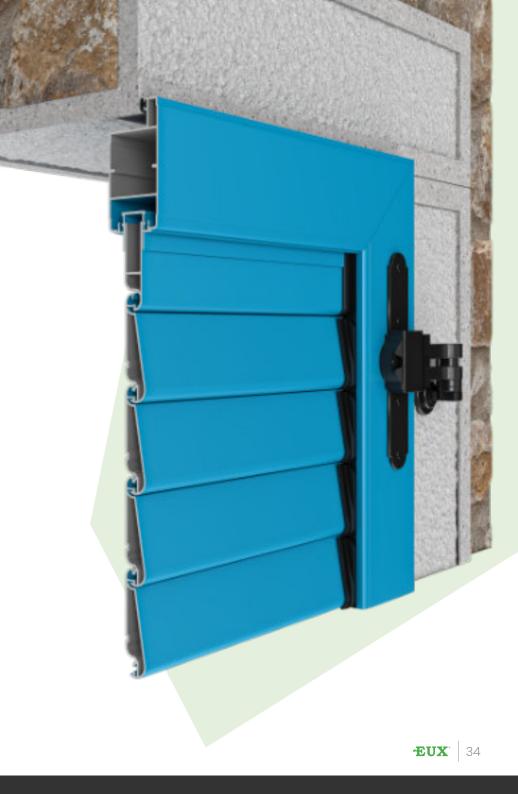

# 05 GERAS

Frameless shutter installed directly on the stone joist

# RUSTIC

Geras rustic shutter is a model without a frame, installed directly on the stone joist. The 40 mm thick shutter wing has a rubber gasket that is placed against the stone surface which prevents the light from passing through.

With the appropriate hinge the shutter is affixed directly on the stone surface without a trim.

It is available with fixed or moveable louvers or with flat panels. It offers the classic wing or folding shutter wing option.

#### Geras shutter on a stone joist

Horizontal cross section

Geras shutter is installed directly on the stone. The central crossbar is 17 mm long and it has a groove for the seal.

The shutter can be installed with "Maco" overhead hinges or with hidden hinges. The shutter model offers the possibility of making a swing or folding shutter wings with moveable and fixed louvers or a flat panel.