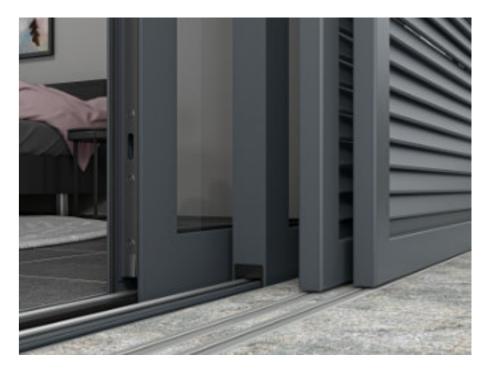

### ELEGANT

Folding sliding shutters are an ideal solution for large panoramic openings. They are a very important detail in the modern architecture.

They offer the possibility of diverse opening options with odd and even shutter wings as well as the possibility of locking.

It is possible to install the lower slide rail as an overhead or buried version.

### Folding sliding shutter

Vertical cross-section

Folding sliding shutters offer the possibility of having an unlimited number of shutter wings. With this system overload is impossible because each shutter wing has its own hinge.

The Harmonia model offers a wide range of flat panels such as moveable of fixed louvers, perforated tin, corrugated tin, Funder Max panels and various board imitations.

Folding sliding shutters Harmonia with their different possibilities of execution and adaptability in implementation offer a unique experience in performance of modern design solutions.