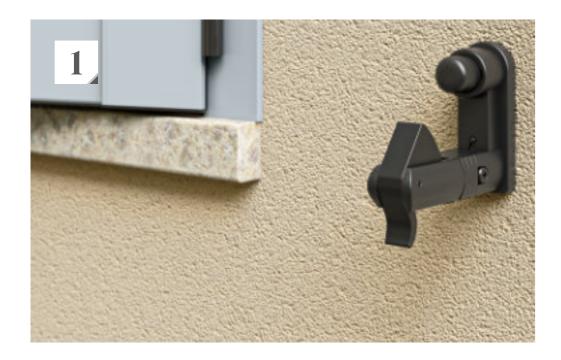

### LEVERS FOR LOUVERS OPENING

EUX offers several possibilities for louvers opening out of which each facilitates the **regulation of the light passing through** the louvers.

- A > Mounting lever
  B > Button-head handle
  C > Lever shutter handle
- **D** > Low profile handle
- E > Preinstalled lever
- F > Mini tensioner