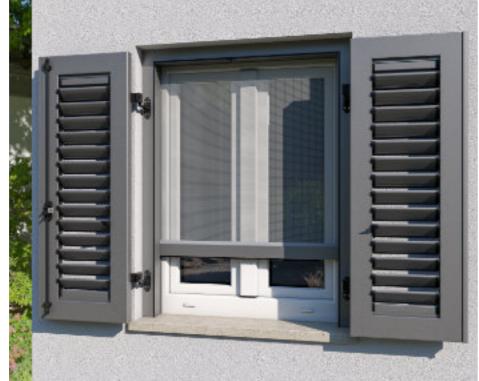

## **CLASSICAL**

Zaria is a shutter model with a 45 mm thick frame which suits any type of architecture with its straight lines. The Zaria shutter offers the possibility of performance of fixed oval louvers in a semi-open position or moveable louvers which can regulate the entry of the light into space.

Besides their primary shading and anti-theft safety function, they have a very important aesthetic function on each object.

Zaria is installed on the edge of the facade with its facade frame.

#### Zaria facade R40 shutter

Horizontal cross-section

Multiple versions of the "Z" frame with a 22 mm, 50 mm and 70 mm central crossbar are available. It can be inserted into the window head with an "L" jamb without the central crossbar and with an adequate hinge; it is possible to set the offset of the sash.

Sash offset exists in two versions: a 30 mm and a 70 mm offset from the trim of the shutter.

The shutter model is available with diverse opening options, from classical swing shutter wings to folding shutter wings and offset shutter wings assisted by telescopic window hinges.

Facade aluminium shutters Zaria are classical EUX aluminium shutters. They are produced as the main product with a classical shutter appearance and shape but with the emphasis on the aesthetics with which it contributes to any building.