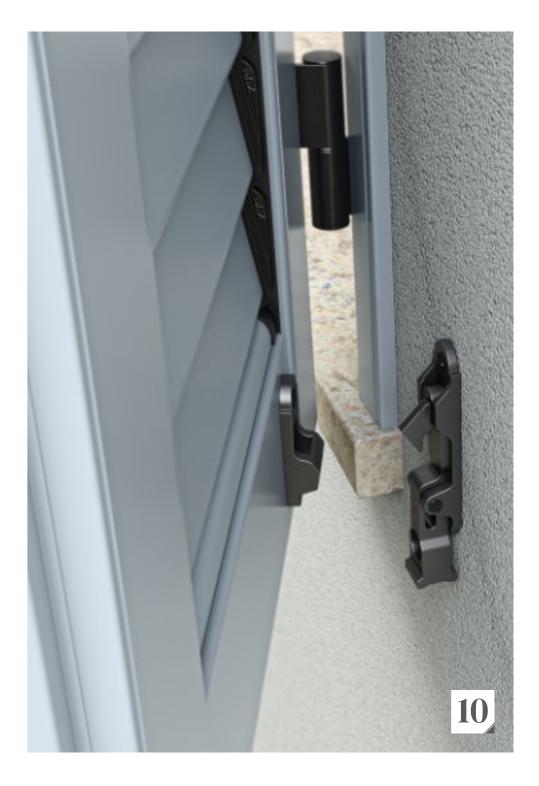

#### TYPE 1

2

4

3

4

Standard PVC shutter holder

**TYPE 2** Standard metal shutter holder

**TYPE 3** Stainless steel SAVIO shutter holder

**TYPE 4** Metal BLOKANT shutter holder

We offer **several different shutter holders**. There are options that require drilling of the facade or stone and other options that do not require drilling.

#### 5 TYPE 5 Magic B

Magic Black shutter holder on the hinge

6 TYPE 6 Window mounted shutter holder

7 TYPE 7 COBRA shutter holder

8 TYPE 8 Automatic brake on the hinge 9 Magnet shutter holder