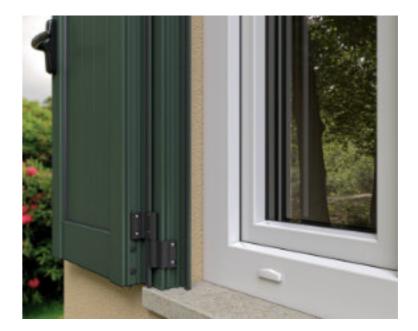

## DIRECTLY

Artemis shutter is a model without a frame that is installed directly onto the window frame, whether it's PVC, aluminium, or a wooden window.

A shutter without a frame can be easily adapted to diverse living conditions with its simplicity and thereby complete the aesthetics of every object.

It is available with fixed or moveable louvers or with flat panels. Besides from the classic swing shutters, it is possible to have folding wings.

#### Artemis shutters without a frame

Horizontal cross-section

Artemis shutter without a frame offers the possibility of installation directly onto the window frame.

The advantage of this model is that there is no shutter installation on the building. Instead, the shutter is affixed directly to the window frame due to the previous preparatory work on the PVC window.