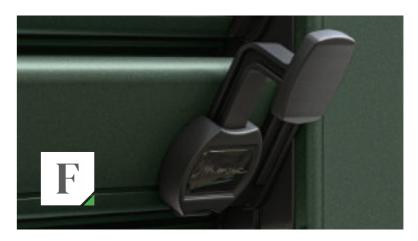

### LEVERS FOR LOUVERS OPENING

EUX offers several possibilities for louvers opening out of which each facilitates the **regulation of the light passing through** the louvers.

- A > Mounting lever
  B > Button-head handle
  C > Lever shutter handle
- **D** > Low profile handle
- E > Preinstalled lever
- F > Mini tensioner