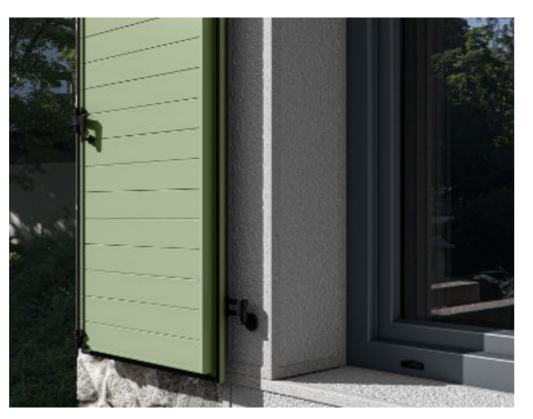

#### **Rustica shutter**

Horizontal cross-section

Flat panel aluminium shutter Rustica offers the possibility of installation with or without the frame directly on the stone.

Apart from the classic swing wing shutter, this model offers the possibility of multiple folding wings such as "all Padovana" and "alla Vicentina".