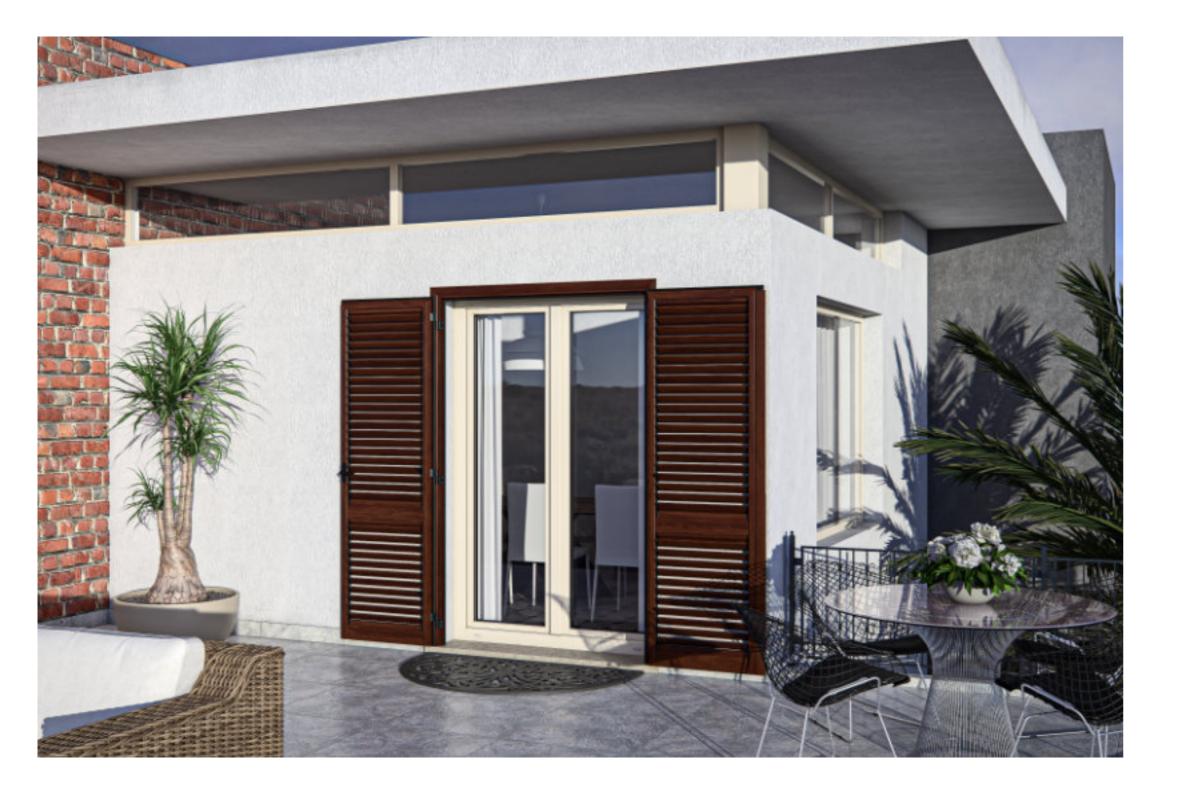

#### EUX shutters offer numerous solutions

EUX aluminium shutters offer numerous solutions no matter if the architecture in question is modern or traditional. Various EUX aluminium shutter models can respond even to the strictest architectural demands. If modern architecture is concerned, that is the territory of sliding and folding sliding shutter models, models that are meant to be installed on a Styrofoam facade or shutter without a trim which are installed directly on the window frame.

In traditional architecture first place goes to the rustic aluminium shutter models with their "Dalmatian and Istrian shutters" variations while folding shutter systems "Padovana" and "Vicentina" offer the possibility of installation with or without a frame directly on the stone joist.

#### EUX shutters offer more assembling possibilities

EUX aluminium model shutters offer more installation options. If there is an adequate surface, they can be installed on the edge of the facade with their frame. EUX shutters with a frame offer the solution for deep window heads with Styrofoam insulation, and are installed right next to the window itself, without leaving an empty space between the window and the shutters. In several models of EUX shutters with a frame, it's possible to install a vertical or horizontal mosquito net. The models of EUX shutters without a frame can be installed directly on the window jamb regardless if it is a PVC, wooden or aluminium window.