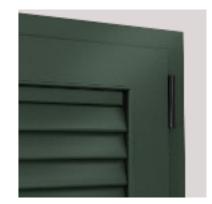

## **CLASSICAL**

Zaria is a shutter model with a 45 mm thick frame which suits any type of architecture with its straight lines. The Zaria shutter offers the possibility of performance of fixed oval louvers in a semi-open position or moveable louvers which can regulate the entry of the light into space.

Besides their primary shading and anti-theft safety function, they have a very important aesthetic function on each object.

Zaria is installed on the edge of the facade with its facade frame.

#### Zaria facade R40 shutter

Horizontal cross-section

Multiple versions of the "Z" frame with a 22 mm, 50 mm and 70 mm central crossbar are available. It can be inserted into the window head with an "L" jamb without the central crossbar and with an adequate hinge; it is possible to set the offset of the sash.

Facade aluminium shutters Zaria are classical EUX aluminium shutters. They are produced as the main product with a classical shutter appearance and shape but with the emphasis on the aesthetics with which it contributes to any building.