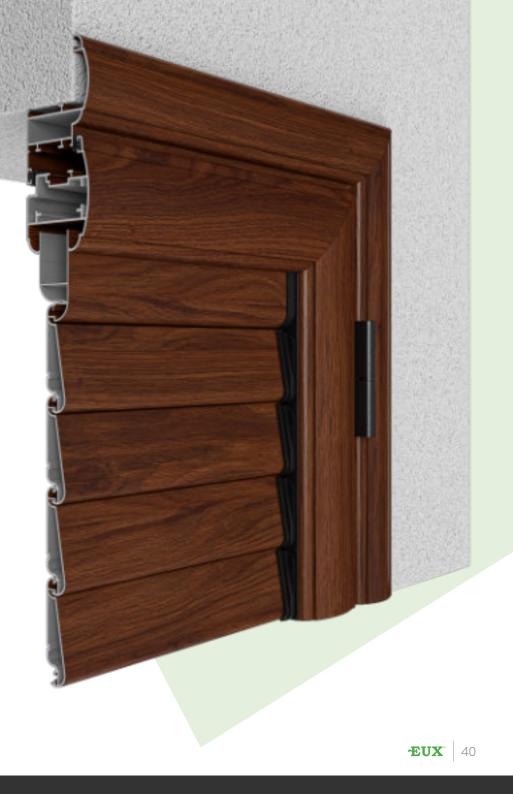

## **BUILT-IN**

EUX Dinata shutter with a frame offers the possibility of installation on a Styrofoam facade. It is affixed with its trim to the window frame, thereby leaving no empty space between the window and the shutter. It is possible to install a vertical or a horizontal mosquito net into the shutter trim.

#### Dinata shutter with a frame

Horizontal cross-section

Dinata shutters offer two types of frame. The 50 x 70 mm frame is intended for the mosquito net installation. The 30 x 45 mm frame is intended for thinner Styrofoam insulations and it cannot be installed with a mosquito net.

Both trim dimensions offer the possibility of installation of a 15 mm high window sill with a rubber gasket to prevent the light from passing through.

Both trim versions offer the possibility of a classic swing or a folding shutter wings.