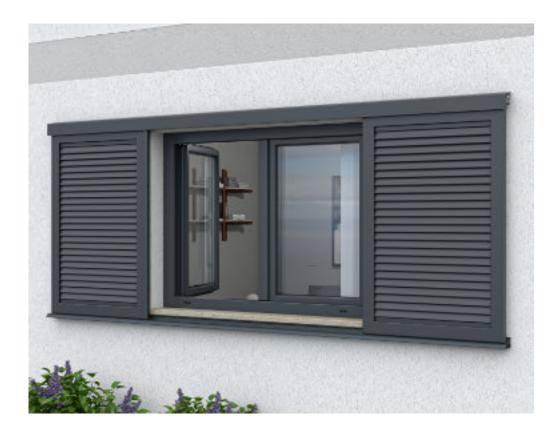

### ELEGANT

Folding sliding shutters are an ideal solution for large panoramic openings. They are a very important detail in the modern architecture.

They offer the possibility of diverse opening options with odd and even shutter wings as well as the possibility of locking.

### FUNCTIONALITY

EUX sliding shutters are a very important detail in modern architecture. They are the perfect solution for large openings.

Besides the very important aesthetics, they have a very good protective function. They are available with fixed or moveable louvers or with flat panels.

It is a common practice to install an electric drive for the opening and closing of EUX sliding shutters. They can come with only one sliding shutter wing or with multiple parallel sliding wings.

#### Hera facade sliding shutters

#### Vertical cross-section

The Hera model is a system of sliding shutters with top and bottom sliding rails which are installed on the facade above and below the opening.

The bottom rail can be installed as an overhang or embedded underneath. Such system allows for the installation of several parallel rails.

Sliding aluminium shutters with different options of implementation and increase in aesthetics of every building represent a unique choice in any architectural project.