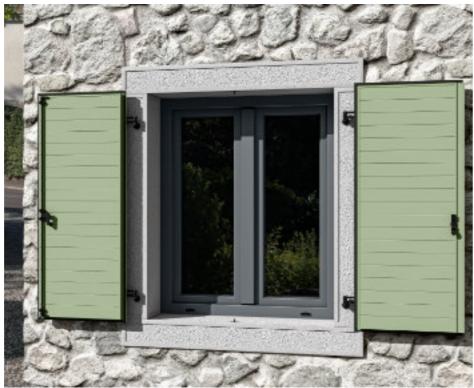

#### EUX shutters offer more assembling possibilities

EUX aluminium model shutters offer more installation options. If there is an adequate surface, they can be installed on the edge of the facade with their frame. EUX shutters with a frame offer the solution for deep window heads with Styrofoam insulation, and are installed right next to the window itself, without leaving an empty space between the window and the shutters. In several models of EUX shutters with a frame, it's possible to install a vertical or horizontal mosquito net. The models of EUX shutters without a frame can be installed directly on the window jamb regardless if it is a PVC, wooden or aluminium window.

## DIRECTLY

Artemis shutter is a model without a frame that is installed directly onto the window frame, whether it's PVC, aluminium, or a wooden window.

A shutter without a frame can be easily adapted to diverse living conditions with its simplicity and thereby complete the aesthetics of every object.

#### Artemis shutters without a frame

Horizontal cross-section

Artemis shutter without a frame offers the possibility of installation directly onto the window frame.

The advantage of this model is that there is no shutter installation on the building. Instead, the shutter is affixed directly to the window frame due to the previous preparatory work on the PVC window.