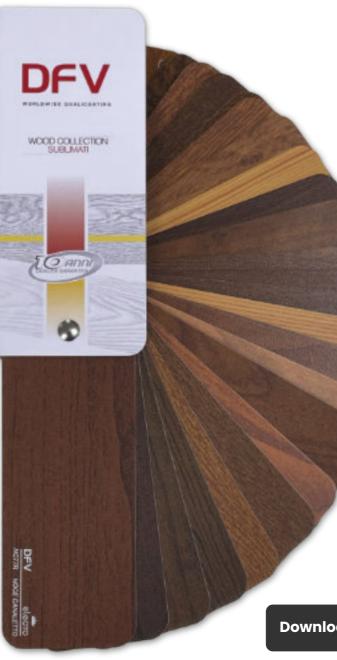

## RAL COLOUR OPTIONS

All our EUX shutters are available in different RAL colours and wood imitations with increased protection for seaside conditions (Qualicoat "Seaside").

66

#### Our special collection includes shiny, matte and coarse colours, and among others, marble, antique and rustic effects.

RAL colours are obtained with a simple procedure that consists in "colouring" aluminium panels in all colours varieties of the RAL chart by using thermos-reactive polyester powder colours.

This type of final processing includes textured, metallike and dotted finishing. The process of decoration of panels ensures high quality standards and high strength.

Aluminium profiles are coated with a layer of powder which by using special automated applicators creates tree rings.