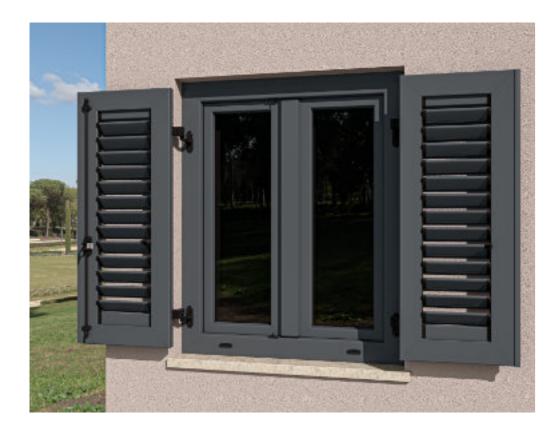

## DIRECTLY

Artemis shutter is a model without a frame that is installed directly onto the window frame, whether it's PVC, aluminium, or a wooden window.

A shutter without a frame can be easily adapted to diverse living conditions with its simplicity and thereby complete the aesthetics of every object.

It is available with fixed or moveable louvers or with flat panels. Besides from the classic swing shutters, it is possible to have folding wings.

#### Artemis shutters without a frame

Horizontal cross-section

Artemis shutter without a frame offers the possibility of installation directly onto the window frame.

The advantage of this model is that there is no shutter installation on the building. Instead, the shutter is affixed directly to the window frame due to the previous preparatory work on the PVC window.

This shutter model offers the possibility of installation on Styrofoam facades up to 210 mm thick, but also the possibility of installation before the Styrofoam facade has been set up.

Shutters without the frame Artemis decrease the assembly and installation phases and steps during the implementation and installation of shutters on buildings.