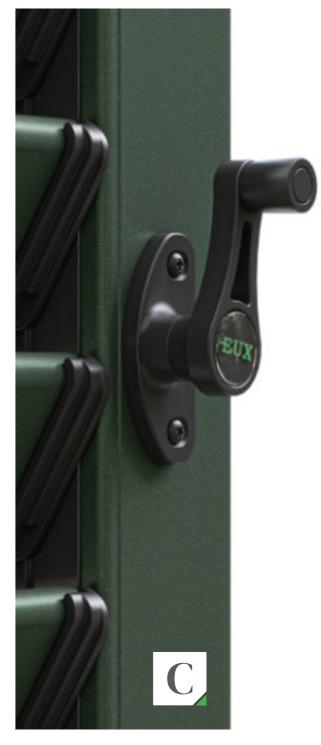

### LEVERS FOR LOUVERS OPENING

EUX offers several possibilities for louvers opening out of which each facilitates the **regulation of the light passing through** the louvers.

- A > Mounting lever
  B > Button-head handle
  C > Lever shutter handle
- **D** > Low profile handle
- E > Preinstalled lever
- F > Mini tensioner