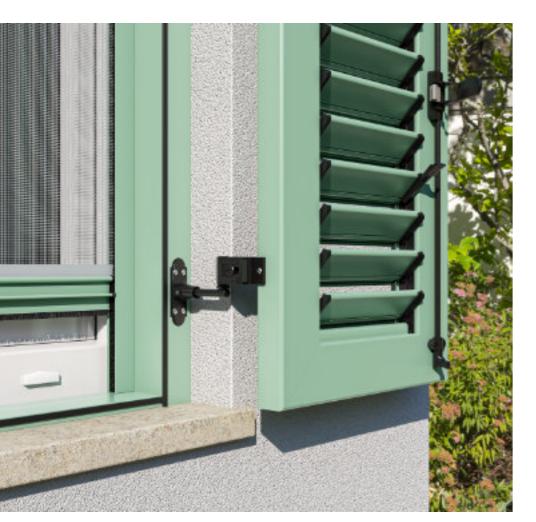

#### **EUX accessories**

While producing EUX shutters we use high-quality EUX accessories, such as hinges and rustic hinges which are distinguished from other similar products on the market by the best anticorrosive protection.

## HANDLES FOR SHUTTERS

TYPE 6028 - Standard handle

EUX shutters offer several systems for opening and closing of wings from the **modern semi-olive** to **rustic handles** with a metal bar.

- **4 TYPE 6027 -** extra shallow handle (H = 21 mm)

### LEVERS FOR LOUVERS OPENING

EUX offers several possibilities for louvers opening out of which each facilitates the **regulation of the light passing through** the louvers.

- A > Mounting lever
  B > Button-head handle
  C > Lever shutter handle
- **D** > Low profile handle
- E > Preinstalled lever
- F > Mini tensioner

## SHUTTERS HOLDERS

#### TYPE 1

2

4

3

4

Standard PVC shutter holder

**TYPE 2** Standard metal shutter holder

**TYPE 3** Stainless steel SAVIO shutter holder

**TYPE 4** Metal BLOKANT shutter holder

We offer **several different shutter holders**. There are options that require drilling of the facade or stone and other options that do not require drilling.

#### 5 TYPE 5 Magic B

Magic Black shutter holder on the hinge

6 TYPE 6 Window mounted shutter holder

7 TYPE 7 COBRA shutter holder

8 TYPE 8 Automatic brake on the hinge 9 Magnet shutter holder