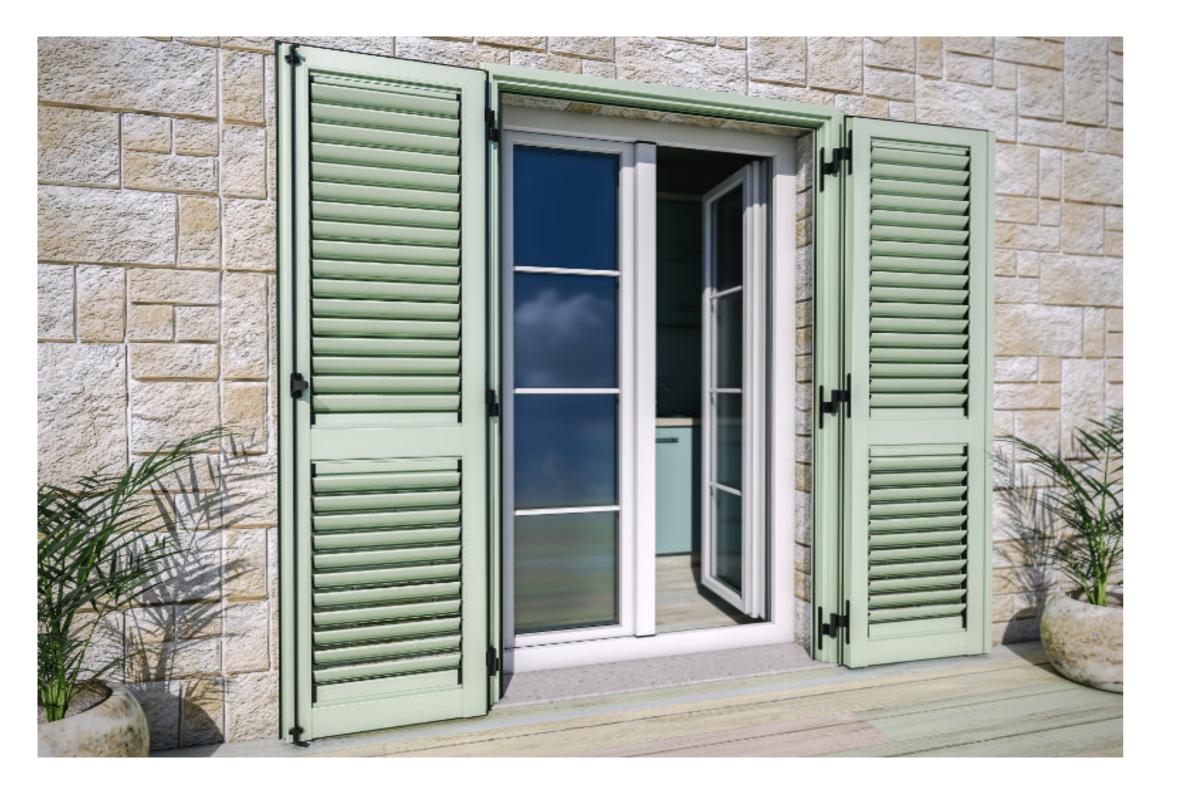

#### EUX shutters offer numerous solutions

EUX aluminium shutters offer numerous solutions no matter if the architecture in question is modern or traditional. Various EUX aluminium shutter models can respond even to the strictest architectural demands. If modern architecture is concerned, that is the territory of sliding and folding sliding shutter models, models that are meant to be installed on a Styrofoam facade or shutter without a trim which are installed directly on the window frame.

#### EUX shutters offer more assembling possibilities

EUX aluminium model shutters offer more installation options. If there is an adequate surface, they can be installed on the edge of the facade with their frame. EUX shutters with a frame offer the solution for deep window heads with Styrofoam insulation, and are installed right next to the window itself, without leaving an empty space between the window and the shutters. In several models of EUX shutters with a frame, it's possible to install a vertical or horizontal mosquito net. The models of EUX shutters without a frame can be installed directly on the window jamb regardless if it is a PVC, wooden or aluminium window.

The main advantage when installing EUX shutter with a frame is that it offers the possibility to install a mosquito net in the shutter frame and to have it affixed to the window frame. This means that a significant amount of assembly time on the subject has been saved because the preliminary work, that the EUX shutters offer, has been done.