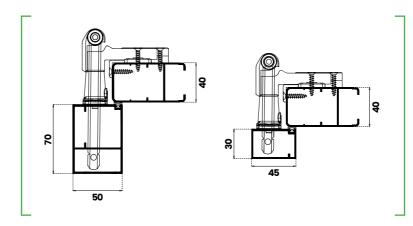

#### Zaria facade R40 shutter

Horizontal cross-section

Multiple versions of the "Z" frame with a 22 mm, 50 mm and 70 mm central crossbar are available. It can be inserted into the window head with an "L" jamb without the central crossbar and with an adequate hinge; it is possible to set the offset of the sash.

Sash offset exists in two versions: a 30 mm and a 70 mm offset from the trim of the shutter.

The shutter model is available with diverse opening options, from classical swing shutter wings to folding shutter wings and offset shutter wings assisted by telescopic window hinges.