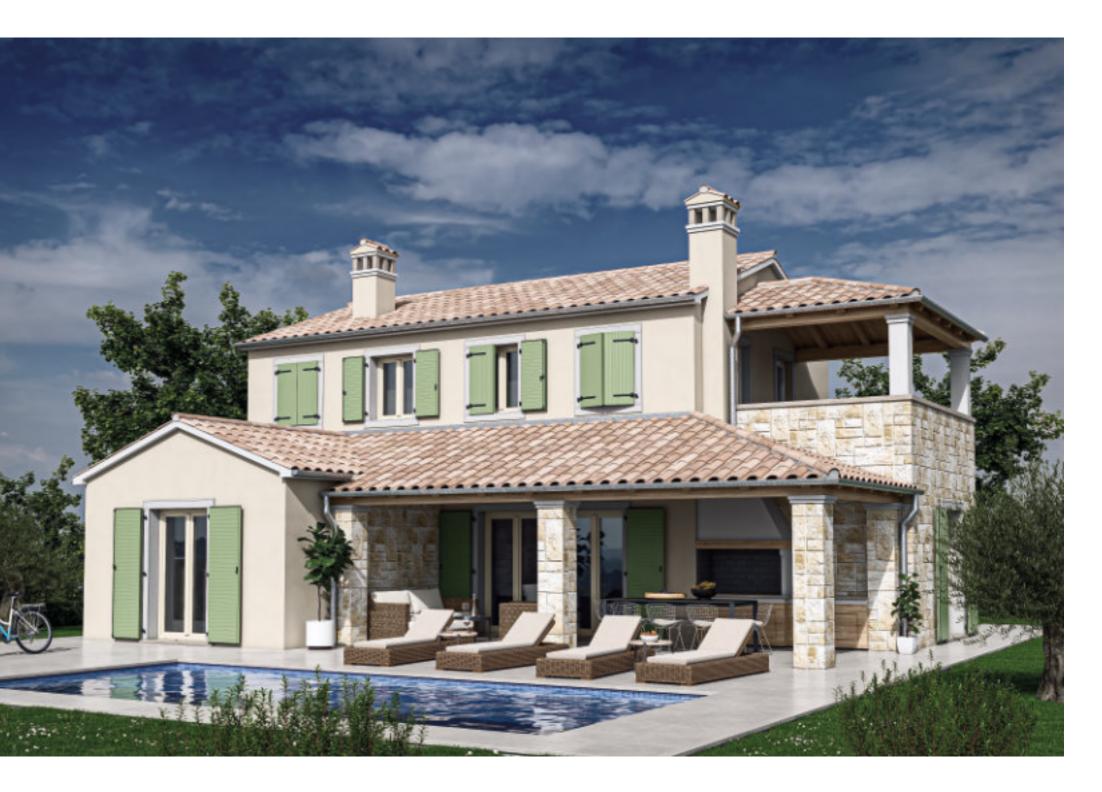

# ABOUT US

Since the beginning of production until today, the company has been systematically developing the production of EUX shutters and accessories. As a result, in the EUX offer you can find various models of pivoting, harmonica and sliding shades that are adjusted to modern and traditional architecture. All EUX products are liable control and have EU Declaration of Conformity for **CE** marking according to EN 13659.

#### EUX shutters offer numerous solutions

EUX aluminium shutters offer numerous solutions no matter if the architecture in question is modern or traditional. Various EUX aluminium shutter models can respond even to the strictest architectural demands. If modern architecture is concerned, that is the territory of sliding and folding sliding shutter models, models that are meant to be installed on a Styrofoam facade or shutter without a trim which are installed directly on the window frame.

In traditional architecture first place goes to the rustic aluminium shutter models with their "Dalmatian and Istrian shutters" variations while folding shutter systems "Padovana" and "Vicentina" offer the possibility of installation with or without a frame directly on the stone joist.