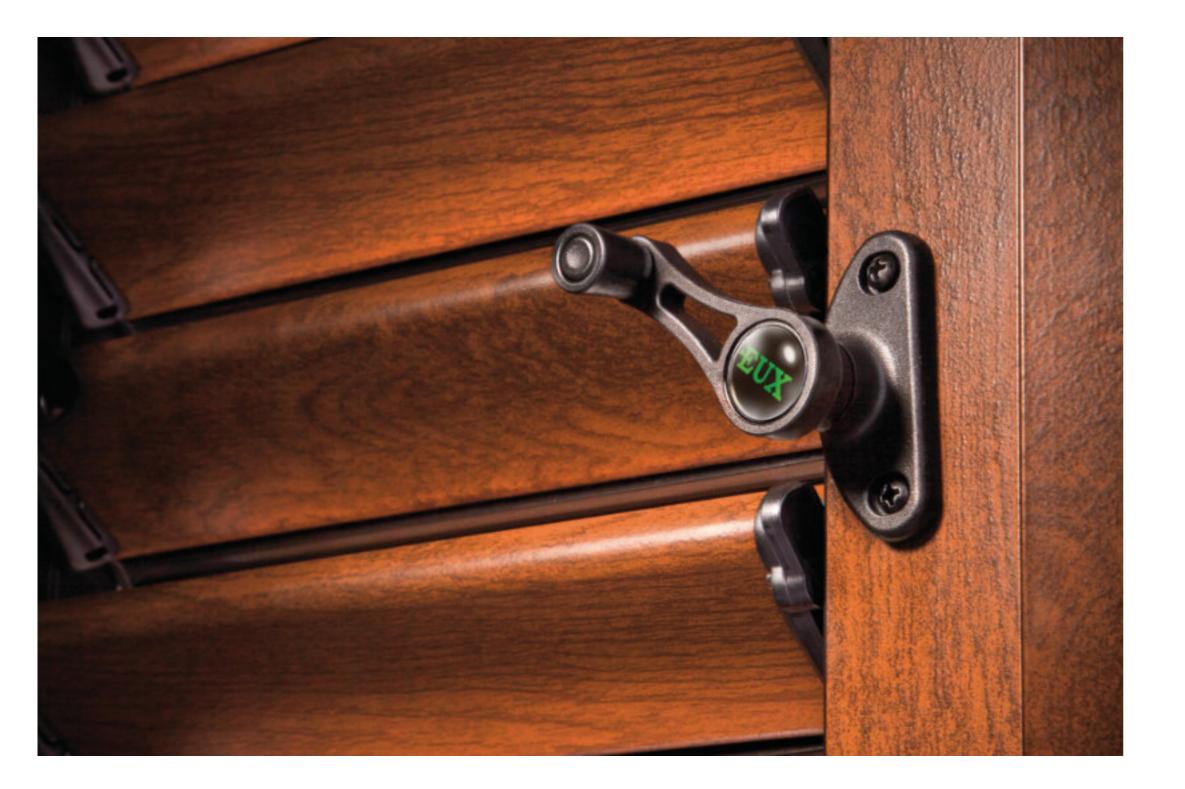

### LEVERS FOR LOUVERS OPENING

EUX offers several possibilities for louvers opening out of which each facilitates the **regulation of the light passing through** the louvers.

- A > Mounting lever
  B > Button-head handle
  C > Lever shutter handle
- **D** > Low profile handle
- E > Preinstalled lever
- F > Mini tensioner