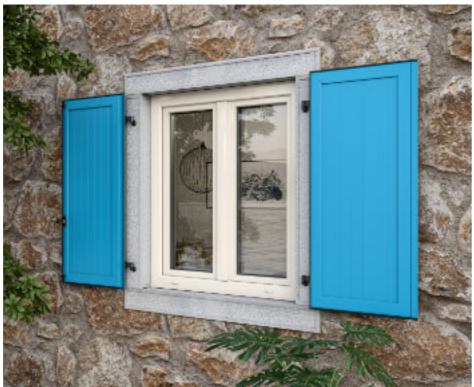

# 05 GERAS

Frameless shutter installed directly on the stone joist

# RUSTIC

Geras rustic shutter is a model without a frame, installed directly on the stone joist. The 40 mm thick shutter wing has a rubber gasket that is placed against the stone surface which prevents the light from passing through.

With the appropriate hinge the shutter is affixed directly on the stone surface without a trim.

It is available with fixed or moveable louvers or with flat panels. It offers the classic wing or folding shutter wing option.

Aluminium rustic shutters without a frame are a unique choice for all rustic architectural forms. The possibilities of installation facilitate the implementation of shutters even on stone and other traditional buildings.