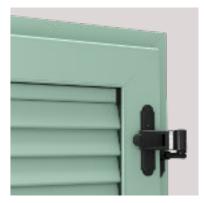

#### **EUX accessories**

While producing EUX shutters we use high-quality EUX accessories, such as hinges and rustic hinges which are distinguished from other similar products on the market by the best anticorrosive protection.

With the appropriate hinge the shutter is affixed directly on the stone surface without a trim.

It is available with fixed or moveable louvers or with flat panels. It offers the classic wing or folding shutter wing option.