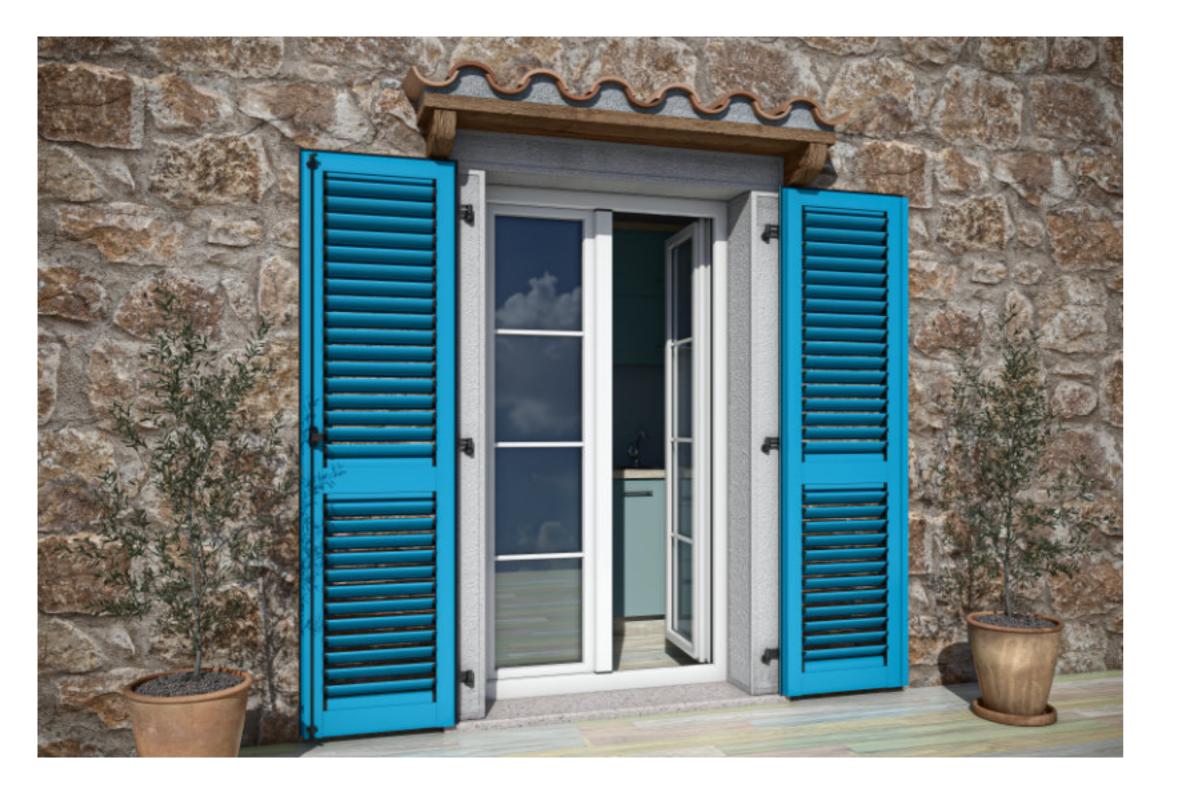

#### EUX shutters offer numerous solutions

EUX aluminium shutters offer numerous solutions no matter if the architecture in question is modern or traditional. Various EUX aluminium shutter models can respond even to the strictest architectural demands. If modern architecture is concerned, that is the territory of sliding and folding sliding shutter models, models that are meant to be installed on a Styrofoam facade or shutter without a trim which are installed directly on the window frame.

In traditional architecture first place goes to the rustic aluminium shutter models with their "Dalmatian and Istrian shutters" variations while folding shutter systems "Padovana" and "Vicentina" offer the possibility of installation with or without a frame directly on the stone joist.

#### EUX shutters offer more assembling possibilities

EUX aluminium model shutters offer more installation options. If there is an adequate surface, they can be installed on the edge of the facade with their frame. EUX shutters with a frame offer the solution for deep window heads with Styrofoam insulation, and are installed right next to the window itself, without leaving an empty space between the window and the shutters. In several models of EUX shutters with a frame, it's possible to install a vertical or horizontal mosquito net. The models of EUX shutters without a frame can be installed directly on the window jamb regardless if it is a PVC, wooden or aluminium window.