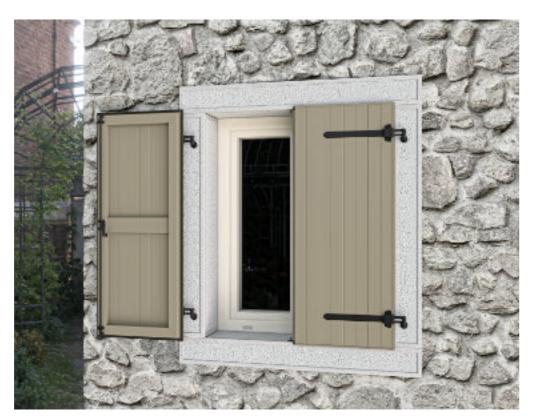

## TRADITIONAL

Perun is a typical shutter in the Mediterranean areas. It is characterized by a flat panel with 60 mm wide vertical lines, completely visible both from the inside and the outside. Because of their charm in the Adriatic, aluminium shutters are called "Istrian shutters" or "Dalmatian shutters".

Besides their functionality, they fit perfectly on old stone houses and are an excellent fit for any rustic design. They are made of the most quality aluminiumplastic materials and are very easy to maintain, Perun offers the classic swing and folding shutter option.

Horizontal cross-section

Perun shutters can be installed with or without a frame directly on the stone joist. Besides the classic wing shutters, the system enables the possibility of coming with diverse folding shutter versions such as "alla Padovana" and "alla Vicentina".

They are available with swing and folding shutter wings or with flat panels with horizontal or vertical lines.

The model offers multiple variations and opening systems.

Flat panel or Dalmatian shutters will bring some charm to your rustic buildings. It will increase the value and beauty of your real estate!