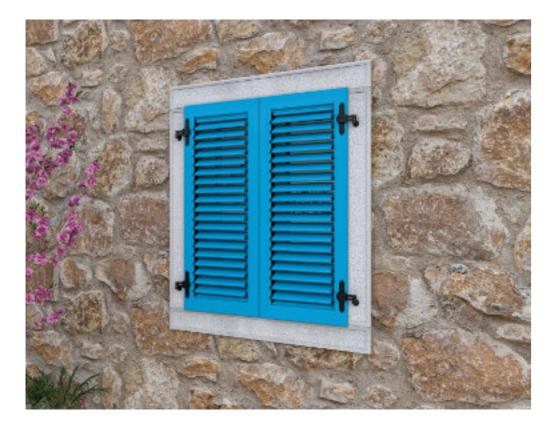

## **CLASSICAL**

Zaria is a shutter model with a 45 mm thick frame which suits any type of architecture with its straight lines. The Zaria shutter offers the possibility of performance of fixed oval louvers in a semi-open position or moveable louvers which can regulate the entry of the light into space.

Besides their primary shading and anti-theft safety function, they have a very important aesthetic function on each object.

Zaria is installed on the edge of the facade with its facade frame.

Facade aluminium shutters Zaria are classical EUX aluminium shutters. They are produced as the main product with a classical shutter appearance and shape but with the emphasis on the aesthetics with which it contributes to any building.

- Shading function

Anti-theft protection