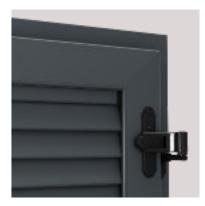

# 05 GERAS

Frameless shutter installed directly on the stone joist

# RUSTIC

Geras rustic shutter is a model without a frame, installed directly on the stone joist. The 40 mm thick shutter wing has a rubber gasket that is placed against the stone surface which prevents the light from passing through.

With the appropriate hinge the shutter is affixed directly on the stone surface without a trim.

It is available with fixed or moveable louvers or with flat panels. It offers the classic wing or folding shutter wing option.

Aluminium rustic shutters without a frame are a unique choice for all rustic architectural forms. The possibilities of installation facilitate the implementation of shutters even on stone and other traditional buildings.