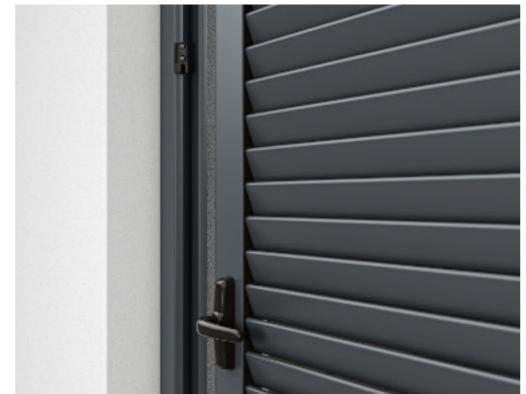

Fly sliding shutters offer the possibility of installation of only one rail up to multiple odd or even rails depending on the architectural demands.

By using the handle, sliding wings can be closed on the inside in two positions and on the outside with a closing lever which allows the shutter to be pulled along the rails.