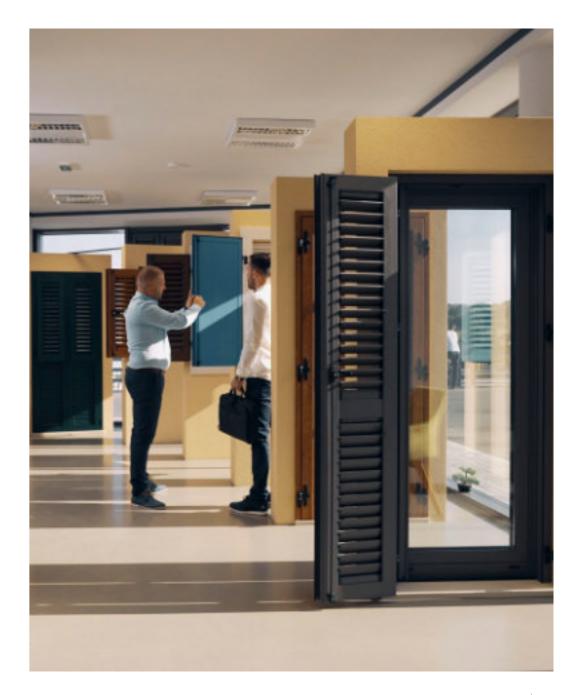

#### EUX shutters offer numerous solutions

EUX aluminium shutters offer numerous solutions no matter if the architecture in question is modern or traditional. Various EUX aluminium shutter models can respond even to the strictest architectural demands. If modern architecture is concerned, that is the territory of sliding and folding sliding shutter models, models that are meant to be installed on a Styrofoam facade or shutter without a trim which are installed directly on the window frame.

#### EUX shutters offer more assembling possibilities

EUX aluminium model shutters offer more installation options. If there is an adequate surface, they can be installed on the edge of the facade with their frame. EUX shutters with a frame offer the solution for deep window heads with Styrofoam insulation, and are installed right next to the window itself, without leaving an empty space between the window and the shutters. In several models of EUX shutters with a frame, it's possible to install a vertical or horizontal mosquito net. The models of EUX shutters without a frame can be installed directly on the window jamb regardless if it is a PVC, wooden or aluminium window.