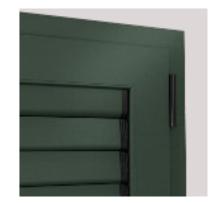

## **CLASSICAL**

Zaria is a shutter model with a 45 mm thick frame which suits any type of architecture with its straight lines. The Zaria shutter offers the possibility of performance of fixed oval louvers in a semi-open position or moveable louvers which can regulate the entry of the light into space.

Besides their primary shading and anti-theft safety function, they have a very important aesthetic function on each object.

Zaria is installed on the edge of the facade with its facade frame.

#### Zaria facade R40 shutter

Horizontal cross-section

Multiple versions of the "Z" frame with a 22 mm, 50 mm and 70 mm central crossbar are available. It can be inserted into the window head with an "L" jamb without the central crossbar and with an adequate hinge; it is possible to set the offset of the sash.

Facade aluminium shutters Zaria are classical EUX aluminium shutters. They are produced as the main product with a classical shutter appearance and shape but with the emphasis on the aesthetics with which it contributes to any building.