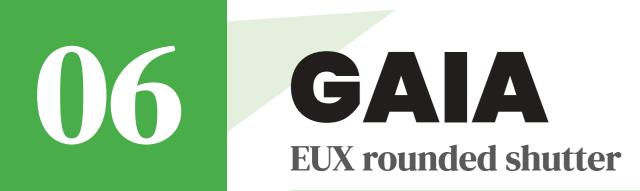

## ROUNDED

Gaia is a shutter model which fits perfectly with its rounded lines to the traditional architecture. It is installed directly on the edge of the facade.

It enables the classic swing and folding shutter wing option. It is available with fixed or moveable louvers or with a flat panel.

The shutter on the picture is made in the wood imitation colour which accentuates best its rounded lines.

#### Gaia rounded shutter

Horizontal cross-section

Gaia rounded shutter with a frame is intended to be installed on the edge of the facade.

Gaia is a shutter model with curved frame and shutter wing lines. The shutter has a "Z" trim with a central 40 mm long crossbar.

It is available with swing or folding shutter wings and offers the possibility of having fixed or moveable louvers or flat panels.

Rounded aluminium shutters are a perfect solution for all designer and architectural projects which aim to accentuate the traditional lines and other elements of the building.