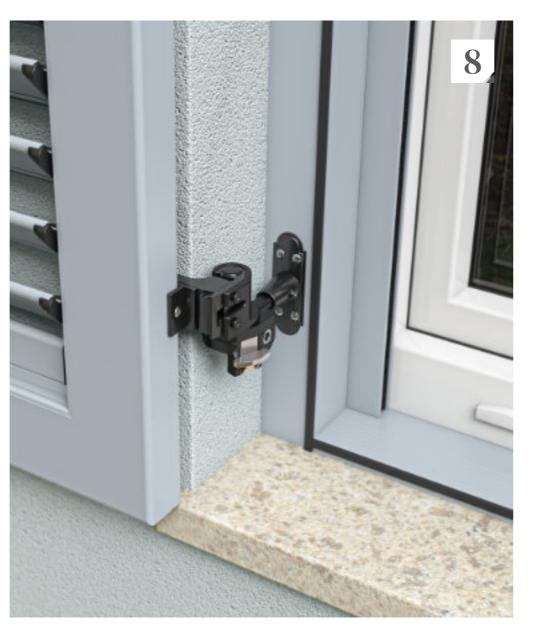

#### Zaria facade R40 shutter

Horizontal cross-section

Multiple versions of the "Z" frame with a 22 mm, 50 mm and 70 mm central crossbar are available. It can be inserted into the window head with an "L" jamb without the central crossbar and with an adequate hinge; it is possible to set the offset of the sash.

Sash offset exists in two versions: a 30 mm and a 70 mm offset from the trim of the shutter.

The shutter model is available with diverse opening options, from classical swing shutter wings to folding shutter wings and offset shutter wings assisted by telescopic window hinges.