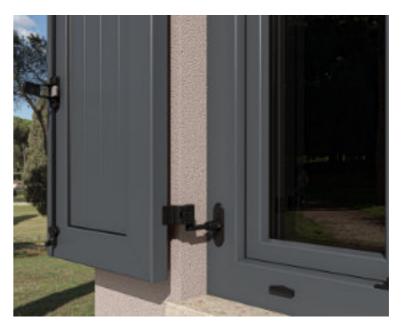

## **CLASSICAL**

Zaria is a shutter model with a 45 mm thick frame which suits any type of architecture with its straight lines. The Zaria shutter offers the possibility of performance of fixed oval louvers in a semi-open position or moveable louvers which can regulate the entry of the light into space.

Besides their primary shading and anti-theft safety function, they have a very important aesthetic function on each object.

Zaria is installed on the edge of the facade with its facade frame.

Facade aluminium shutters Zaria are classical EUX aluminium shutters. They are produced as the main product with a classical shutter appearance and shape but with the emphasis on the aesthetics with which it contributes to any building.

- Shading function

Anti-theft protection