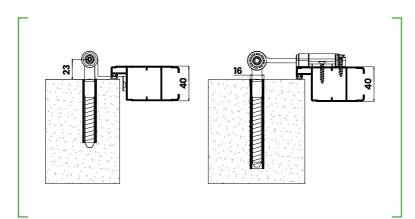

#### Geras shutter on a stone joist

Horizontal cross section

Geras shutter is installed directly on the stone. The central crossbar is 17 mm long and it has a groove for the seal.

The shutter can be installed with "Maco" overhead hinges or with hidden hinges. The shutter model offers the possibility of making a swing or folding shutter wings with moveable and fixed louvers or a flat panel.