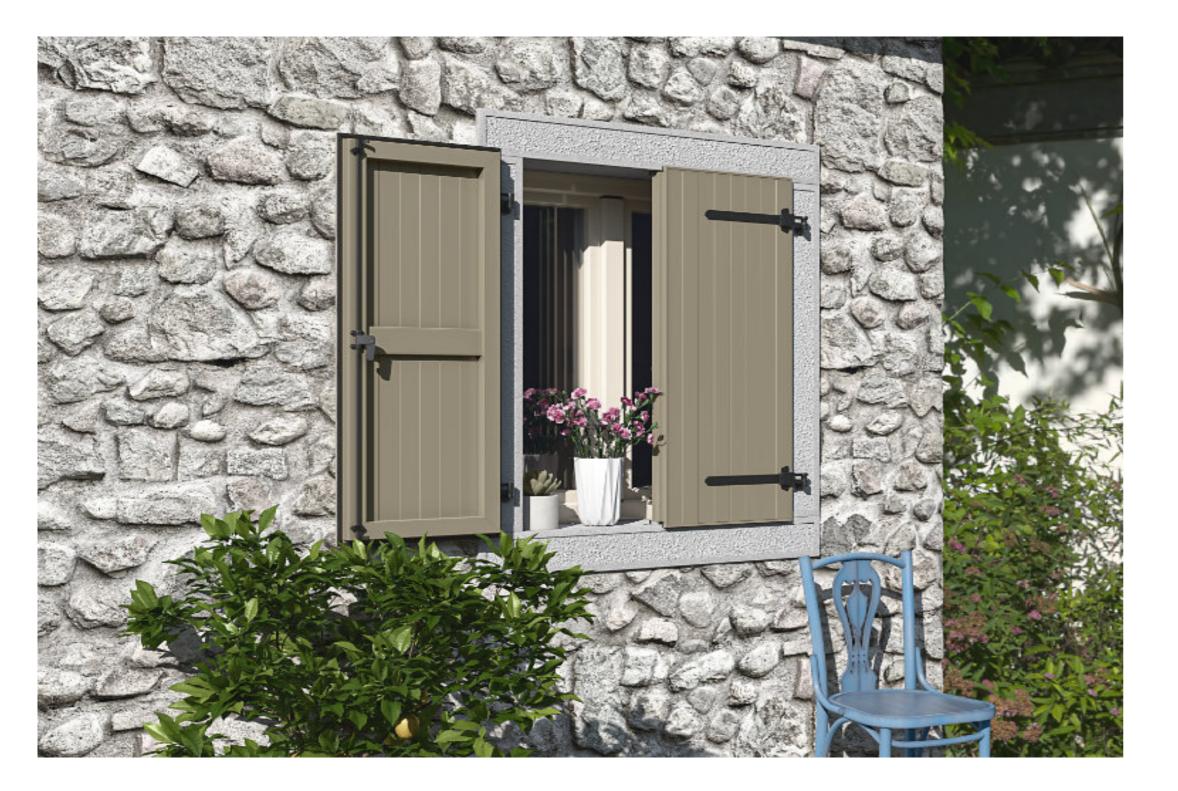

## **CLASSICAL**

Zaria is a shutter model with a 45 mm thick frame which suits any type of architecture with its straight lines. The Zaria shutter offers the possibility of performance of fixed oval louvers in a semi-open position or moveable louvers which can regulate the entry of the light into space.

Besides their primary shading and anti-theft safety function, they have a very important aesthetic function on each object.

Zaria is installed on the edge of the facade with its facade frame.

#### Zaria facade R40 shutter

Horizontal cross-section

Multiple versions of the "Z" frame with a 22 mm, 50 mm and 70 mm central crossbar are available. It can be inserted into the window head with an "L" jamb without the central crossbar and with an adequate hinge; it is possible to set the offset of the sash.

Sash offset exists in two versions: a 30 mm and a 70 mm offset from the trim of the shutter.

The shutter model is available with diverse opening options, from classical swing shutter wings to folding shutter wings and offset shutter wings assisted by telescopic window hinges.

Facade aluminium shutters Zaria are classical EUX aluminium shutters. They are produced as the main product with a classical shutter appearance and shape but with the emphasis on the aesthetics with which it contributes to any building.