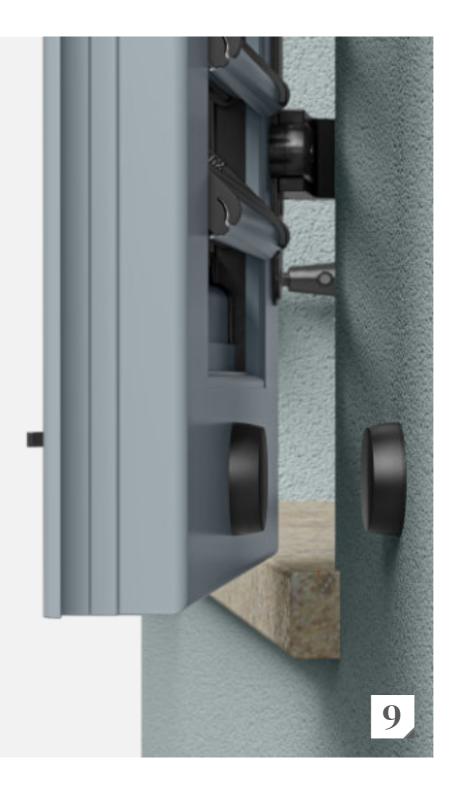

#### Zaria facade R40 shutter

Horizontal cross-section

Multiple versions of the "Z" frame with a 22 mm, 50 mm and 70 mm central crossbar are available. It can be inserted into the window head with an "L" jamb without the central crossbar and with an adequate hinge; it is possible to set the offset of the sash.

Sash offset exists in two versions: a 30 mm and a 70 mm offset from the trim of the shutter.

The shutter model is available with diverse opening options, from classical swing shutter wings to folding shutter wings and offset shutter wings assisted by telescopic window hinges.