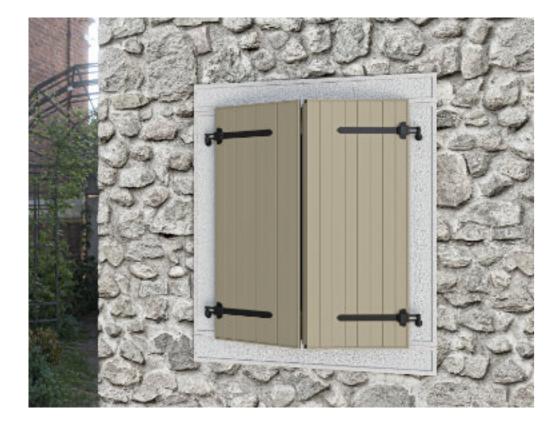

## TRADITIONAL

Perun is a typical shutter in the Mediterranean areas. It is characterized by a flat panel with 60 mm wide vertical lines, completely visible both from the inside and the outside. Because of their charm in the Adriatic, aluminium shutters are called "Istrian shutters" or "Dalmatian shutters".

Besides their functionality, they fit perfectly on old stone houses and are an excellent fit for any rustic design. They are made of the most quality aluminiumplastic materials and are very easy to maintain, Perun offers the classic swing and folding shutter option.

Horizontal cross-section

Perun shutters can be installed with or without a frame directly on the stone joist. Besides the classic wing shutters, the system enables the possibility of coming with diverse folding shutter versions such as "alla Padovana" and "alla Vicentina".

They are available with swing and folding shutter wings or with flat panels with horizontal or vertical lines.

The model offers multiple variations and opening systems.

Flat panel or Dalmatian shutters will bring some charm to your rustic buildings. It will increase the value and beauty of your real estate!