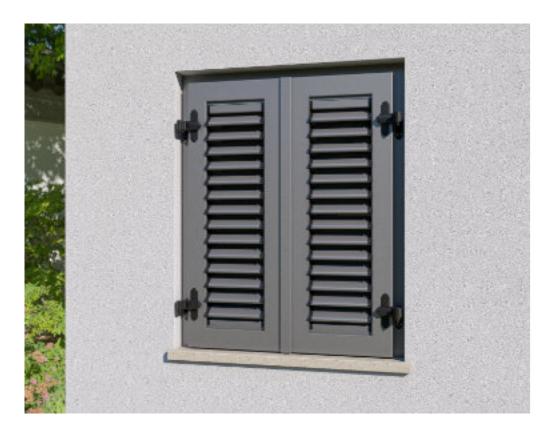

## **CLASSICAL**

Zaria is a shutter model with a 45 mm thick frame which suits any type of architecture with its straight lines. The Zaria shutter offers the possibility of performance of fixed oval louvers in a semi-open position or moveable louvers which can regulate the entry of the light into space.

Besides their primary shading and anti-theft safety function, they have a very important aesthetic function on each object.

Zaria is installed on the edge of the facade with its facade frame.

Facade aluminium shutters Zaria are classical EUX aluminium shutters. They are produced as the main product with a classical shutter appearance and shape but with the emphasis on the aesthetics with which it contributes to any building.