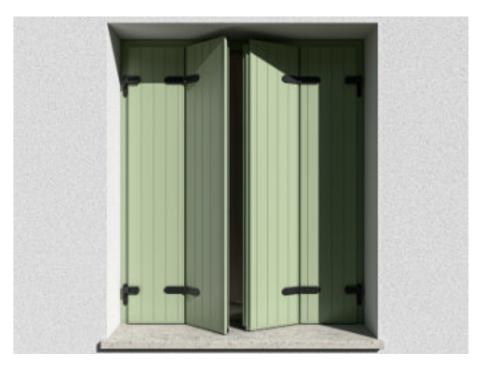

Horizontal cross-section

Perun shutters can be installed with or without a frame directly on the stone joist. Besides the classic wing shutters, the system enables the possibility of coming with diverse folding shutter versions such as "alla Padovana" and "alla Vicentina".

They are available with swing and folding shutter wings or with flat panels with horizontal or vertical lines.

The model offers multiple variations and opening systems.

Flat panel or Dalmatian shutters will bring some charm to your rustic buildings. It will increase the value and beauty of your real estate!