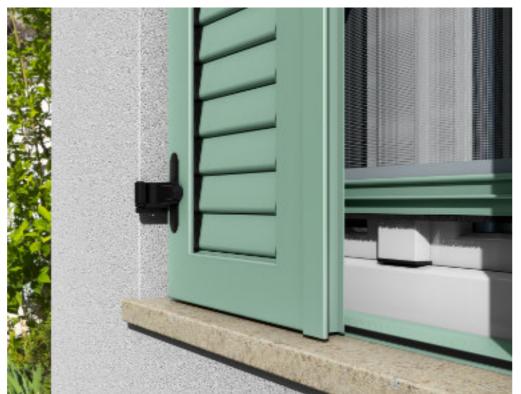

#### **EUX accessories**

While producing EUX shutters we use high-quality EUX accessories, such as hinges and rustic hinges which are distinguished from other similar products on the market by the best anticorrosive protection.

## HANDLES FOR SHUTTERS

TYPE 6028 - Standard handle

EUX shutters offer several systems for opening and closing of wings from the **modern semi-olive** to **rustic handles** with a metal bar.

- **4 TYPE 6027 -** extra shallow handle (H = 21 mm)

### LEVERS FOR LOUVERS OPENING

EUX offers several possibilities for louvers opening out of which each facilitates the **regulation of the light passing through** the louvers.

- A > Mounting lever
  B > Button-head handle
  C > Lever shutter handle
- **D** > Low profile handle
- E > Preinstalled lever
- F > Mini tensioner