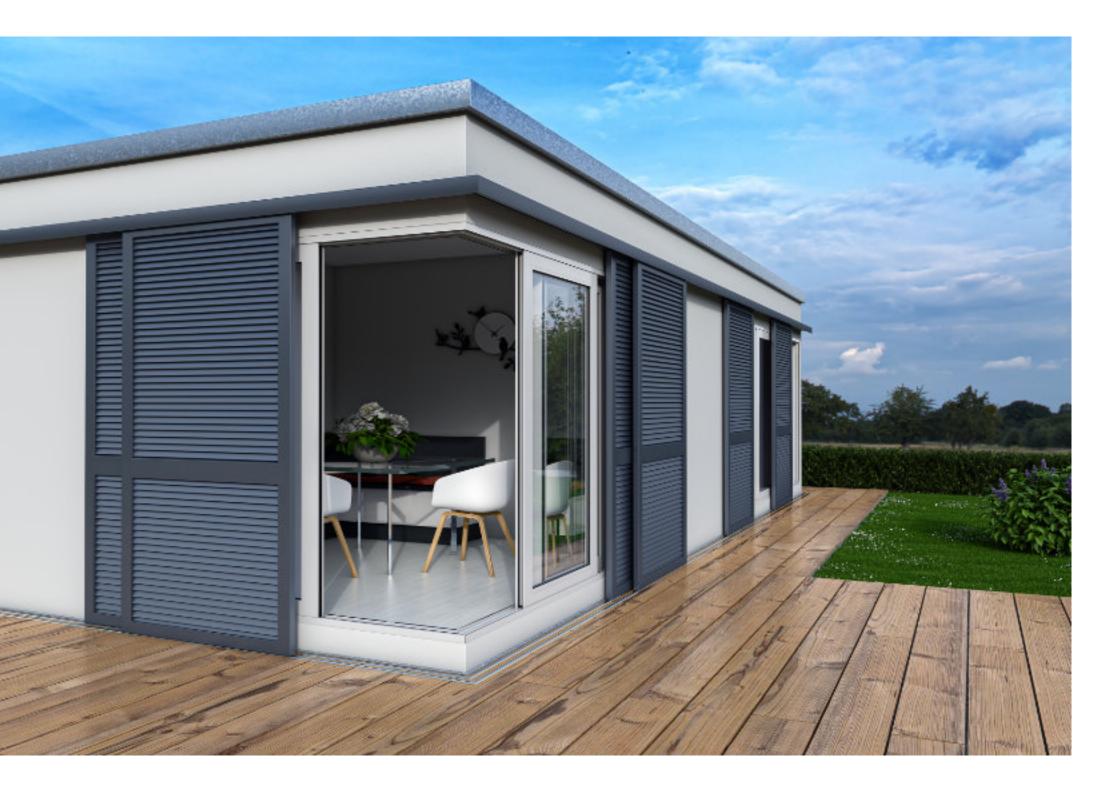

### FUNCTIONALITY

EUX sliding shutters are a very important detail in modern architecture. They are the perfect solution for large openings.

Besides the very important aesthetics, they have a very good protective function. They are available with fixed or moveable louvers or with flat panels.

It is a common practice to install an electric drive for the opening and closing of EUX sliding shutters. They can come with only one sliding shutter wing or with multiple parallel sliding wings.

#### Hera facade sliding shutters

#### Vertical cross-section

The Hera model is a system of sliding shutters with top and bottom sliding rails which are installed on the facade above and below the opening.

The bottom rail can be installed as an overhang or embedded underneath. Such system allows for the installation of several parallel rails.

Sliding aluminium shutters with different options of implementation and increase in aesthetics of every building represent a unique choice in any architectural project.