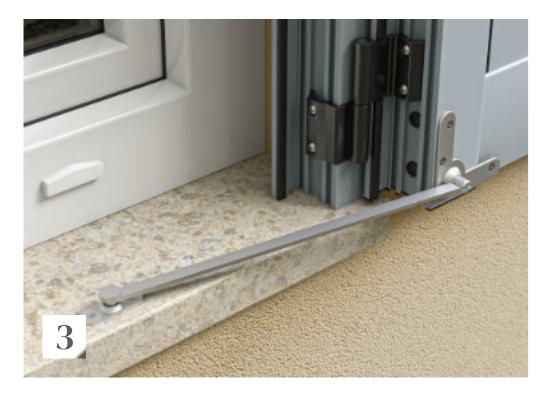

### LEVERS FOR LOUVERS OPENING

EUX offers several possibilities for louvers opening out of which each facilitates the **regulation of the light passing through** the louvers.

- A > Mounting lever
  B > Button-head handle
  C > Lever shutter handle
- **D** > Low profile handle
- E > Preinstalled lever
- F > Mini tensioner