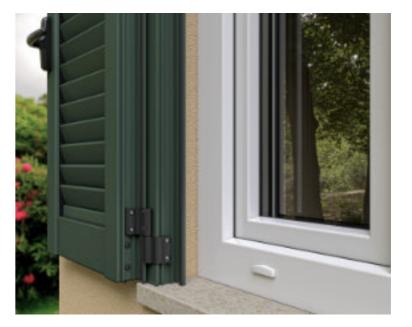

## **CLASSICAL**

Zaria is a shutter model with a 45 mm thick frame which suits any type of architecture with its straight lines. The Zaria shutter offers the possibility of performance of fixed oval louvers in a semi-open position or moveable louvers which can regulate the entry of the light into space.

Besides their primary shading and anti-theft safety function, they have a very important aesthetic function on each object.

Zaria is installed on the edge of the facade with its facade frame.

#### Zaria facade R40 shutter

Horizontal cross-section

Multiple versions of the "Z" frame with a 22 mm, 50 mm and 70 mm central crossbar are available. It can be inserted into the window head with an "L" jamb without the central crossbar and with an adequate hinge; it is possible to set the offset of the sash.

Facade aluminium shutters Zaria are classical EUX aluminium shutters. They are produced as the main product with a classical shutter appearance and shape but with the emphasis on the aesthetics with which it contributes to any building.