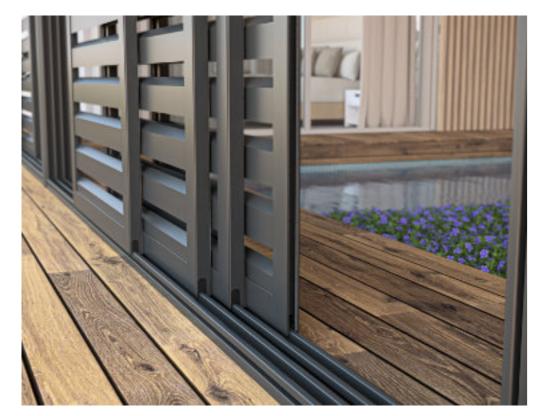

### **SIMPLICITY**

Fly sliding shutter is a very simple and practical model of sliding systems which are installed on openings of larger dimensions.

They are often used for shading terraces, loggias or outside gazebos. Due to its functionality and simplicity they make a very important aesthetic detail on the facades of modern buildings.

Fly sliding shutters offer the possibility of installation of only one rail up to multiple odd or even rails depending on the architectural demands.

By using the handle, sliding wings can be closed on the inside in two positions and on the outside with a closing lever which allows the shutter to be pulled along the rails.

Panels of the sliding wings can be made with fixed or moveable louvers and different board imitations.