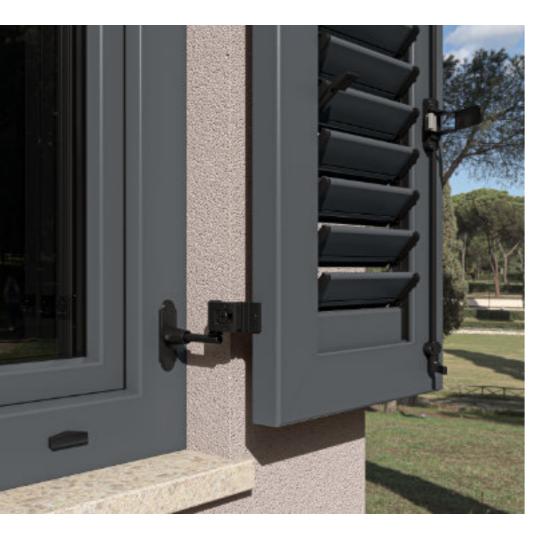

#### **EUX accessories**

While producing EUX shutters we use high-quality EUX accessories, such as hinges and rustic hinges which are distinguished from other similar products on the market by the best anticorrosive protection.

## HANDLES FOR SHUTTERS

TYPE 6028 - Standard handle

EUX shutters offer several systems for opening and closing of wings from the **modern semi-olive** to **rustic handles** with a metal bar.

- **4 TYPE 6027 -** extra shallow handle (H = 21 mm)

### LEVERS FOR LOUVERS OPENING

EUX offers several possibilities for louvers opening out of which each facilitates the **regulation of the light passing through** the louvers.

- A > Mounting lever
  B > Button-head handle
  C > Lever shutter handle
- **D** > Low profile handle
- E > Preinstalled lever
- F > Mini tensioner