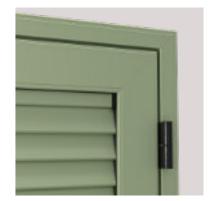

# **STYLISH**

Aurora is a shutter model with rounded lines which represents a balanced compromise between a traditional rustic shutter style and a modern shutter style with moveable louvers.

Therefore, Aurora is a shutter model that can adjust to all modern and traditional architecture living styles.

#### Aurora EUX facade shutter

Horizontal cross-section

Aurora shutter with a rounded "Z" frame is installed on the edge of the facade. The central crossbar is 30 mm in length. This type of shutter can be installed with a "Maco" type of overhead hinges or hidden hinges.

The opening system is designed the same as on all traditional wooden shutters, and it is made with a rustic Maco handle and a metal bar.

It enables various swing and folding shutter wing options, frames on all 4 sides or just on 3 sides in which case at the bottom of the shutter wing a brush is placed to prevent the light from passing through.

It is available with fixed or moveable louvers or with a flat panel.

Rounded aluminium facade shutters Aurora are a version of a traditional shutter. They are produced to represent an architectural application and adaptability to both modern and traditional designer solutions.