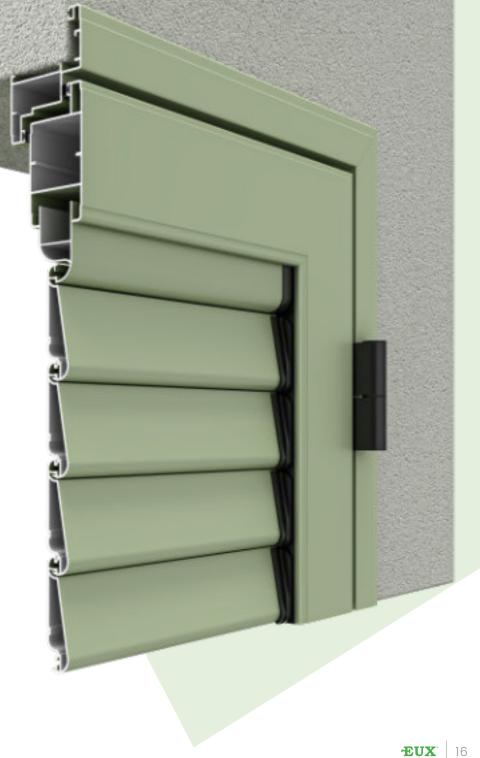

## **BUILT-IN**

EUX Dinata shutter with a frame offers the possibility of installation on a Styrofoam facade. It is affixed with its trim to the window frame, thereby leaving no empty space between the window and the shutter. It is possible to install a vertical or a horizontal mosquito net into the shutter trim.

#### Dinata shutter with a frame

Horizontal cross-section

Dinata shutters offer two types of frame. The 50 x 70 mm frame is intended for the mosquito net installation. The 30 x 45 mm frame is intended for thinner Styrofoam insulations and it cannot be installed with a mosquito net.

Both trim dimensions offer the possibility of installation of a 15 mm high window sill with a rubber gasket to prevent the light from passing through.

Both trim versions offer the possibility of a classic swing or a folding shutter wings.

Shutters with a mosquito net are aluminium shutters of exceptional quality which have a possibility of pest protection and which provide a carefree environment in summer!

Mosquito net