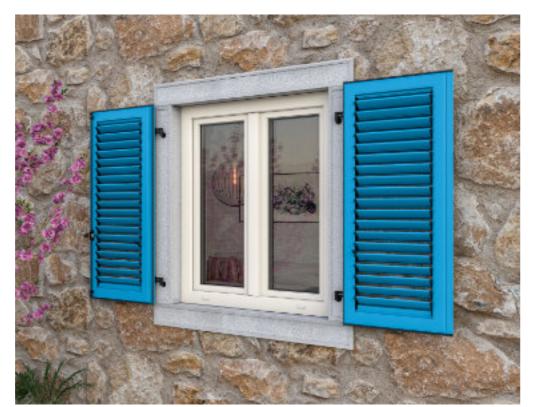

## DIRECTLY

Artemis shutter is a model without a frame that is installed directly onto the window frame, whether it's PVC, aluminium, or a wooden window.

A shutter without a frame can be easily adapted to diverse living conditions with its simplicity and thereby complete the aesthetics of every object.

It is available with fixed or moveable louvers or with flat panels. Besides from the classic swing shutters, it is possible to have folding wings.

#### Artemis shutters without a frame

Horizontal cross-section

Artemis shutter without a frame offers the possibility of installation directly onto the window frame.

The advantage of this model is that there is no shutter installation on the building. Instead, the shutter is affixed directly to the window frame due to the previous preparatory work on the PVC window.

This shutter model offers the possibility of installation on Styrofoam facades up to 210 mm thick, but also the possibility of installation before the Styrofoam facade has been set up.

Shutters without the frame Artemis decrease the assembly and installation phases and steps during the implementation and installation of shutters on buildings.