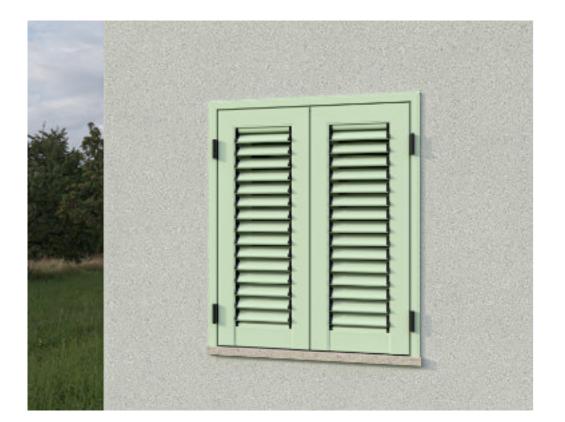

# **STYLISH**

Aurora is a shutter model with rounded lines which represents a balanced compromise between a traditional rustic shutter style and a modern shutter style with moveable louvers.

Therefore, Aurora is a shutter model that can adjust to all modern and traditional architecture living styles.

#### Aurora EUX facade shutter

Horizontal cross-section

Aurora shutter with a rounded "Z" frame is installed on the edge of the facade. The central crossbar is 30 mm in length. This type of shutter can be installed with a "Maco" type of overhead hinges or hidden hinges.

The opening system is designed the same as on all traditional wooden shutters, and it is made with a rustic Maco handle and a metal bar.

It enables various swing and folding shutter wing options, frames on all 4 sides or just on 3 sides in which case at the bottom of the shutter wing a brush is placed to prevent the light from passing through.

It is available with fixed or moveable louvers or with a flat panel.

Rounded aluminium facade shutters Aurora are a version of a traditional shutter. They are produced to represent an architectural application and adaptability to both modern and traditional designer solutions.