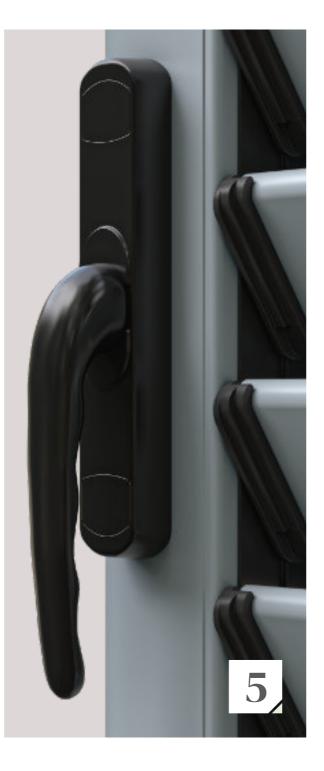

## HANDLES FOR SHUTTERS

TYPE 6028 - Standard handle

EUX shutters offer several systems for opening and closing of wings from the **modern semi-olive** to **rustic handles** with a metal bar.

- **4 TYPE 6027 -** extra shallow handle (H = 21 mm)

**5 TYPE 6022 -** shallow handle (H = 33,7 mm)