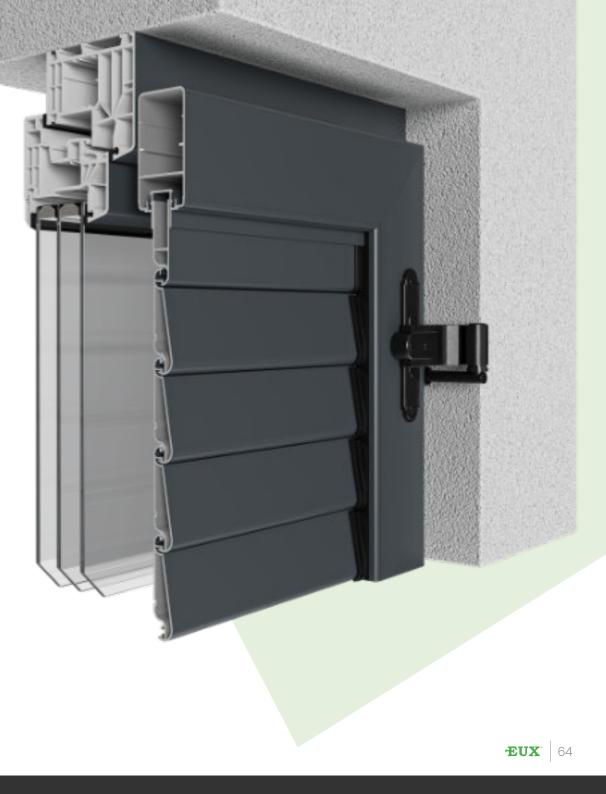

## **CLASSICAL**

Zaria is a shutter model with a 45 mm thick frame which suits any type of architecture with its straight lines. The Zaria shutter offers the possibility of performance of fixed oval louvers in a semi-open position or moveable louvers which can regulate the entry of the light into space.

Besides their primary shading and anti-theft safety function, they have a very important aesthetic function on each object.

Zaria is installed on the edge of the facade with its facade frame.

#### Zaria facade R40 shutter

Horizontal cross-section

Multiple versions of the "Z" frame with a 22 mm, 50 mm and 70 mm central crossbar are available. It can be inserted into the window head with an "L" jamb without the central crossbar and with an adequate hinge; it is possible to set the offset of the sash.

Sash offset exists in two versions: a 30 mm and a 70 mm offset from the trim of the shutter.

The shutter model is available with diverse opening options, from classical swing shutter wings to folding shutter wings and offset shutter wings assisted by telescopic window hinges.

Facade aluminium shutters Zaria are classical EUX aluminium shutters. They are produced as the main product with a classical shutter appearance and shape but with the emphasis on the aesthetics with which it contributes to any building.