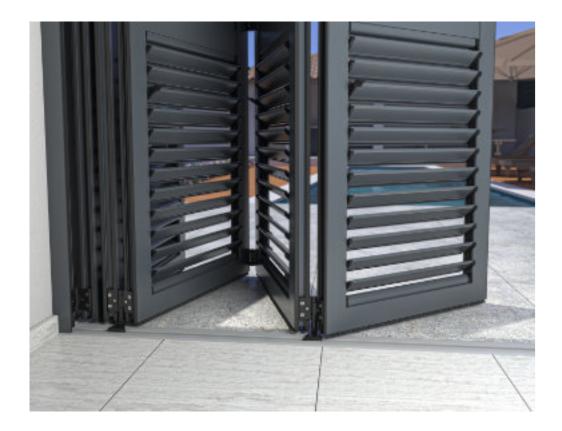

### ELEGANT

Folding sliding shutters are an ideal solution for large panoramic openings. They are a very important detail in the modern architecture.

They offer the possibility of diverse opening options with odd and even shutter wings as well as the possibility of locking.

It is possible to install the lower slide rail as an overhead or buried version.

### Folding sliding shutter

Vertical cross-section

Folding sliding shutters offer the possibility of having an unlimited number of shutter wings. With this system overload is impossible because each shutter wing has its own hinge.

The Harmonia model offers a wide range of flat panels such as moveable of fixed louvers, perforated tin, corrugated tin, Funder Max panels and various board imitations.

Folding sliding shutters Harmonia with their different possibilities of execution and adaptability in implementation offer a unique experience in performance of modern design solutions.