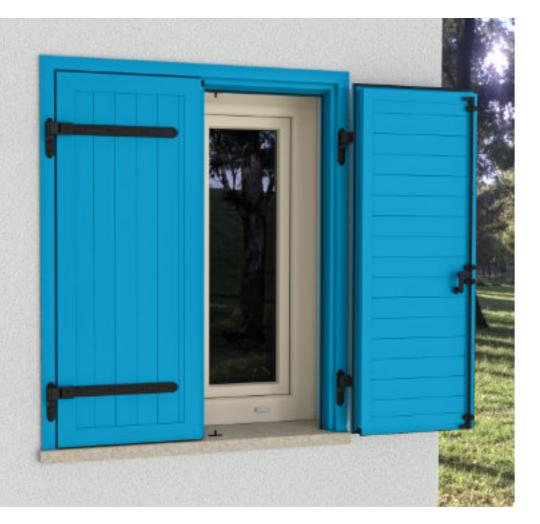

## **BUILT-IN**

EUX Dinata shutter with a frame offers the possibility of installation on a Styrofoam facade. It is affixed with its trim to the window frame, thereby leaving no empty space between the window and the shutter. It is possible to install a vertical or a horizontal mosquito net into the shutter trim.

#### Dinata shutter with a frame

Horizontal cross-section

Dinata shutters offer two types of frame. The 50 x 70 mm frame is intended for the mosquito net installation. The 30 x 45 mm frame is intended for thinner Styrofoam insulations and it cannot be installed with a mosquito net.

Both trim dimensions offer the possibility of installation of a 15 mm high window sill with a rubber gasket to prevent the light from passing through.

Both trim versions offer the possibility of a classic swing or a folding shutter wings.