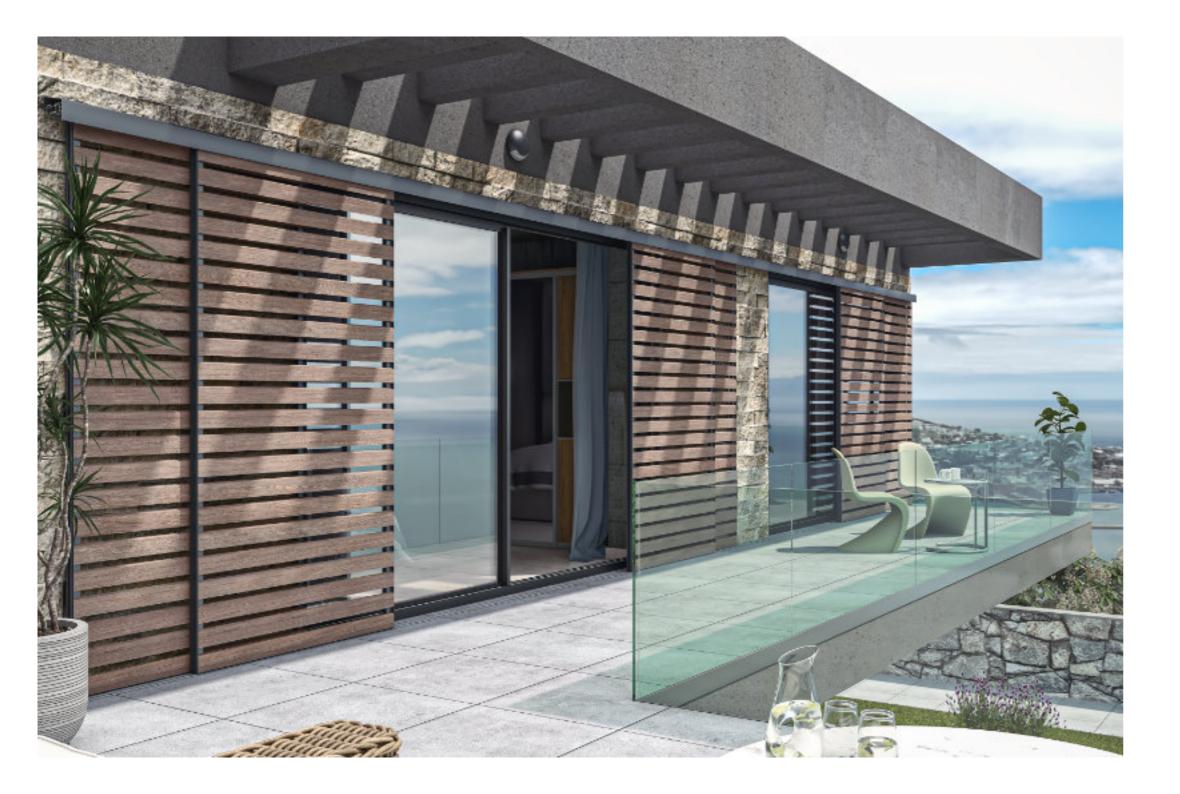

### ELEGANT

Folding sliding shutters are an ideal solution for large panoramic openings. They are a very important detail in the modern architecture.

They offer the possibility of diverse opening options with odd and even shutter wings as well as the possibility of locking.

It is possible to install the lower slide rail as an overhead or buried version.

### Folding sliding shutter

Vertical cross-section

Folding sliding shutters offer the possibility of having an unlimited number of shutter wings. With this system overload is impossible because each shutter wing has its own hinge.

The Harmonia model offers a wide range of flat panels such as moveable of fixed louvers, perforated tin, corrugated tin, Funder Max panels and various board imitations.

Folding sliding shutters Harmonia with their different possibilities of execution and adaptability in implementation offer a unique experience in performance of modern design solutions.

Unlimited number of shutter wings

Diversity of possibilities