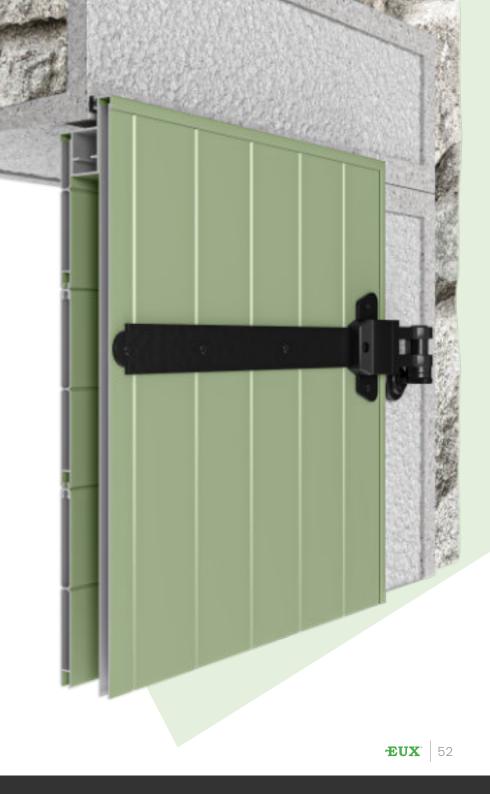

#### Zaria facade R40 shutter

Horizontal cross-section

Multiple versions of the "Z" frame with a 22 mm, 50 mm and 70 mm central crossbar are available. It can be inserted into the window head with an "L" jamb without the central crossbar and with an adequate hinge; it is possible to set the offset of the sash.

Sash offset exists in two versions: a 30 mm and a 70 mm offset from the trim of the shutter.

The shutter model is available with diverse opening options, from classical swing shutter wings to folding shutter wings and offset shutter wings assisted by telescopic window hinges.

Facade aluminium shutters Zaria are classical EUX aluminium shutters. They are produced as the main product with a classical shutter appearance and shape but with the emphasis on the aesthetics with which it contributes to any building.