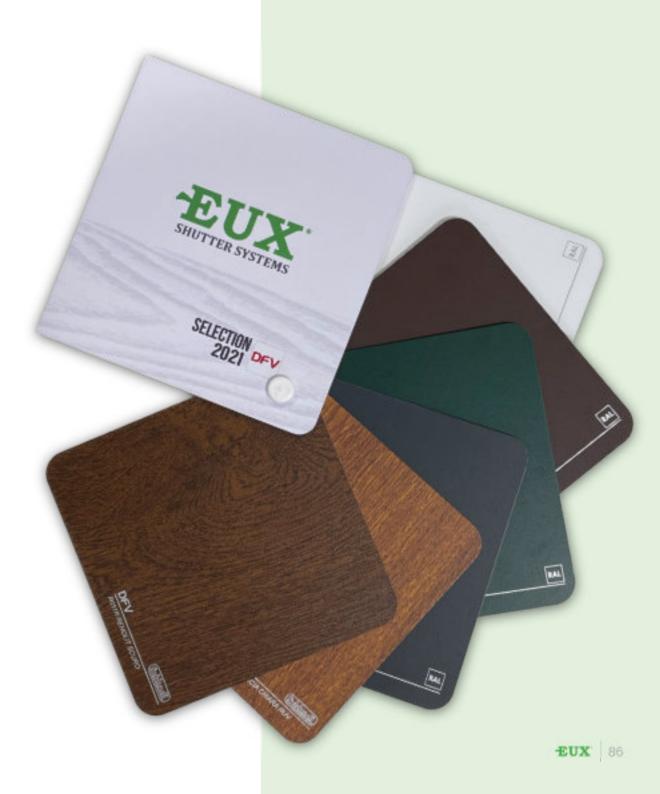

### Fly sliding shutters

Vertical cross-section

Colours that are always available in our warehouse are white, brown, green, anthracite, grey, dark walnut and gold oak. For other colours of interest please send us an inquiry about availability and possibilities of purchase.

Download the certificate on the quality of RAL colours  $\, 
ightarrow \,$ 

## RAL COLOUR OPTIONS

All our EUX shutters are available in different RAL colours and wood imitations with increased protection for seaside conditions (Qualicoat "Seaside").

66