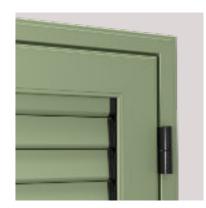

## **CLASSICAL**

Zaria is a shutter model with a 45 mm thick frame which suits any type of architecture with its straight lines. The Zaria shutter offers the possibility of performance of fixed oval louvers in a semi-open position or moveable louvers which can regulate the entry of the light into space.

Besides their primary shading and anti-theft safety function, they have a very important aesthetic function on each object.

Zaria is installed on the edge of the facade with its facade frame.

#### Zaria facade R40 shutter

Horizontal cross-section

Multiple versions of the "Z" frame with a 22 mm, 50 mm and 70 mm central crossbar are available. It can be inserted into the window head with an "L" jamb without the central crossbar and with an adequate hinge; it is possible to set the offset of the sash.

Sash offset exists in two versions: a 30 mm and a 70 mm offset from the trim of the shutter.

The shutter model is available with diverse opening options, from classical swing shutter wings to folding shutter wings and offset shutter wings assisted by telescopic window hinges.

Facade aluminium shutters Zaria are classical EUX aluminium shutters. They are produced as the main product with a classical shutter appearance and shape but with the emphasis on the aesthetics with which it contributes to any building.