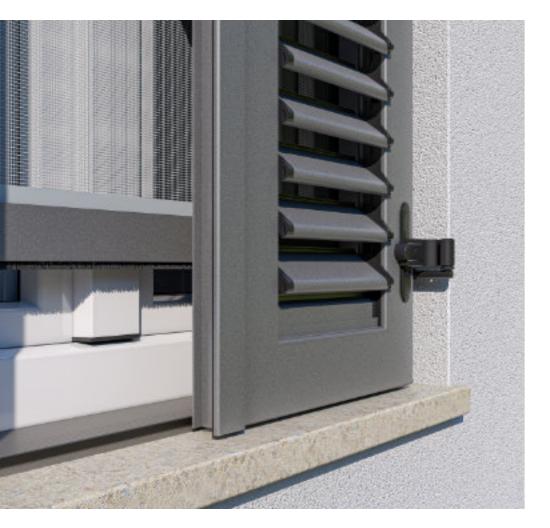

# RUSTIC

Geras rustic shutter is a model without a frame, installed directly on the stone joist. The 40 mm thick shutter wing has a rubber gasket that is placed against the stone surface which prevents the light from passing through.

With the appropriate hinge the shutter is affixed directly on the stone surface without a trim.

It is available with fixed or moveable louvers or with flat panels. It offers the classic wing or folding shutter wing option.

#### Geras shutter on a stone joist

Horizontal cross section

Geras shutter is installed directly on the stone. The central crossbar is 17 mm long and it has a groove for the seal.

The shutter can be installed with "Maco" overhead hinges or with hidden hinges. The shutter model offers the possibility of making a swing or folding shutter wings with moveable and fixed louvers or a flat panel.