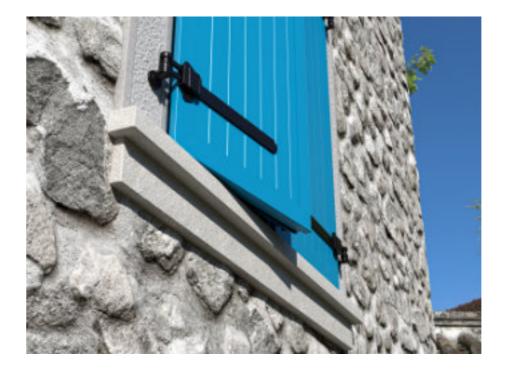

# 05 GERAS

Frameless shutter installed directly on the stone joist

# RUSTIC

Geras rustic shutter is a model without a frame, installed directly on the stone joist. The 40 mm thick shutter wing has a rubber gasket that is placed against the stone surface which prevents the light from passing through.

With the appropriate hinge the shutter is affixed directly on the stone surface without a trim.

It is available with fixed or moveable louvers or with flat panels. It offers the classic wing or folding shutter wing option.

#### Geras shutter on a stone joist

Horizontal cross section

Geras shutter is installed directly on the stone. The central crossbar is 17 mm long and it has a groove for the seal.

The shutter can be installed with "Maco" overhead hinges or with hidden hinges. The shutter model offers the possibility of making a swing or folding shutter wings with moveable and fixed louvers or a flat panel.

Aluminium rustic shutters without a frame are a unique choice for all rustic architectural forms. The possibilities of installation facilitate the implementation of shutters even on stone and other traditional buildings.