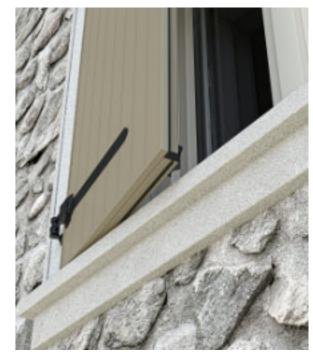

# RUSTIC

Geras rustic shutter is a model without a frame, installed directly on the stone joist. The 40 mm thick shutter wing has a rubber gasket that is placed against the stone surface which prevents the light from passing through.

With the appropriate hinge the shutter is affixed directly on the stone surface without a trim.

It is available with fixed or moveable louvers or with flat panels. It offers the classic wing or folding shutter wing option.

#### Geras shutter on a stone joist

Horizontal cross section

Geras shutter is installed directly on the stone. The central crossbar is 17 mm long and it has a groove for the seal.

The shutter can be installed with "Maco" overhead hinges or with hidden hinges. The shutter model offers the possibility of making a swing or folding shutter wings with moveable and fixed louvers or a flat panel.