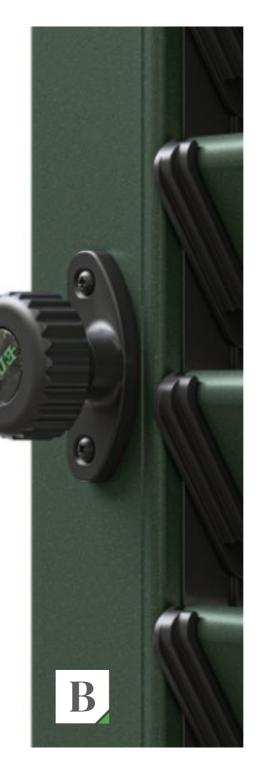

## HANDLES FOR SHUTTERS

TYPE 6028 - Standard handle

EUX shutters offer several systems for opening and closing of wings from the **modern semi-olive** to **rustic handles** with a metal bar.

- **4 TYPE 6027 -** extra shallow handle (H = 21 mm)

**5 TYPE 6022 -** shallow handle (H = 33,7 mm)