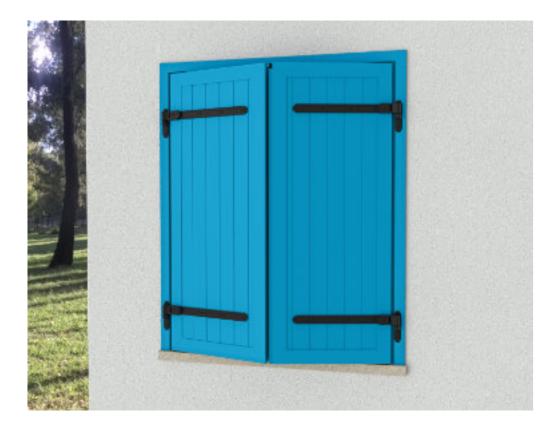

## TRADITIONAL

Perun is a typical shutter in the Mediterranean areas. It is characterized by a flat panel with 60 mm wide vertical lines, completely visible both from the inside and the outside. Because of their charm in the Adriatic, aluminium shutters are called "Istrian shutters" or "Dalmatian shutters".

Besides their functionality, they fit perfectly on old stone houses and are an excellent fit for any rustic design. They are made of the most quality aluminiumplastic materials and are very easy to maintain, Perun offers the classic swing and folding shutter option.

They are available with swing and folding shutter wings or with flat panels with horizontal or vertical lines.

The model offers multiple variations and opening systems.

Flat panel or Dalmatian shutters will bring some charm to your rustic buildings. It will increase the value and beauty of your real estate!