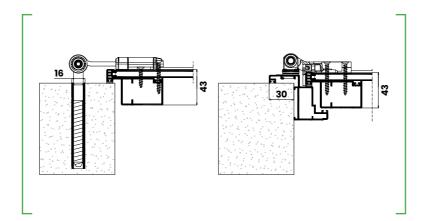

#### Zaria facade R40 shutter

Horizontal cross-section

Multiple versions of the "Z" frame with a 22 mm, 50 mm and 70 mm central crossbar are available. It can be inserted into the window head with an "L" jamb without the central crossbar and with an adequate hinge; it is possible to set the offset of the sash.

Sash offset exists in two versions: a 30 mm and a 70 mm offset from the trim of the shutter.

The shutter model is available with diverse opening options, from classical swing shutter wings to folding shutter wings and offset shutter wings assisted by telescopic window hinges.