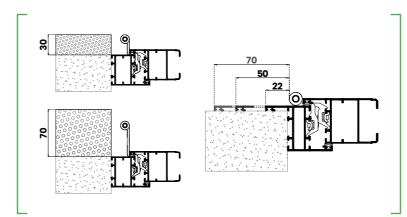

#### Zaria facade R40 shutter

Horizontal cross-section

Multiple versions of the "Z" frame with a 22 mm, 50 mm and 70 mm central crossbar are available. It can be inserted into the window head with an "L" jamb without the central crossbar and with an adequate hinge; it is possible to set the offset of the sash.

Sash offset exists in two versions: a 30 mm and a 70 mm offset from the trim of the shutter.

The shutter model is available with diverse opening options, from classical swing shutter wings to folding shutter wings and offset shutter wings assisted by telescopic window hinges.