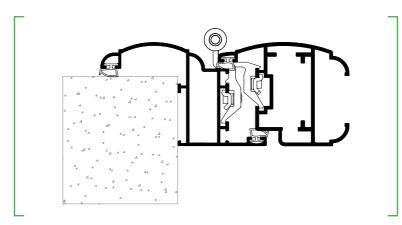

#### Zaria facade R40 shutter

Horizontal cross-section

Multiple versions of the "Z" frame with a 22 mm, 50 mm and 70 mm central crossbar are available. It can be inserted into the window head with an "L" jamb without the central crossbar and with an adequate hinge; it is possible to set the offset of the sash.

Sash offset exists in two versions: a 30 mm and a 70 mm offset from the trim of the shutter.

The shutter model is available with diverse opening options, from classical swing shutter wings to folding shutter wings and offset shutter wings assisted by telescopic window hinges.

Facade aluminium shutters Zaria are classical EUX aluminium shutters. They are produced as the main product with a classical shutter appearance and shape but with the emphasis on the aesthetics with which it contributes to any building.