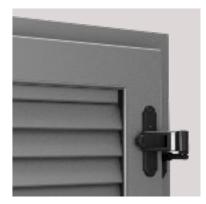

#### **EUX accessories**

While producing EUX shutters we use high-quality EUX accessories, such as hinges and rustic hinges which are distinguished from other similar products on the market by the best anticorrosive protection.

## **CLASSICAL**

Zaria is a shutter model with a 45 mm thick frame which suits any type of architecture with its straight lines. The Zaria shutter offers the possibility of performance of fixed oval louvers in a semi-open position or moveable louvers which can regulate the entry of the light into space.

Besides their primary shading and anti-theft safety function, they have a very important aesthetic function on each object.

Zaria is installed on the edge of the facade with its facade frame.

#### Zaria facade R40 shutter

Horizontal cross-section

Multiple versions of the "Z" frame with a 22 mm, 50 mm and 70 mm central crossbar are available. It can be inserted into the window head with an "L" jamb without the central crossbar and with an adequate hinge; it is possible to set the offset of the sash.

Sash offset exists in two versions: a 30 mm and a 70 mm offset from the trim of the shutter.

The shutter model is available with diverse opening options, from classical swing shutter wings to folding shutter wings and offset shutter wings assisted by telescopic window hinges.

Facade aluminium shutters Zaria are classical EUX aluminium shutters. They are produced as the main product with a classical shutter appearance and shape but with the emphasis on the aesthetics with which it contributes to any building.