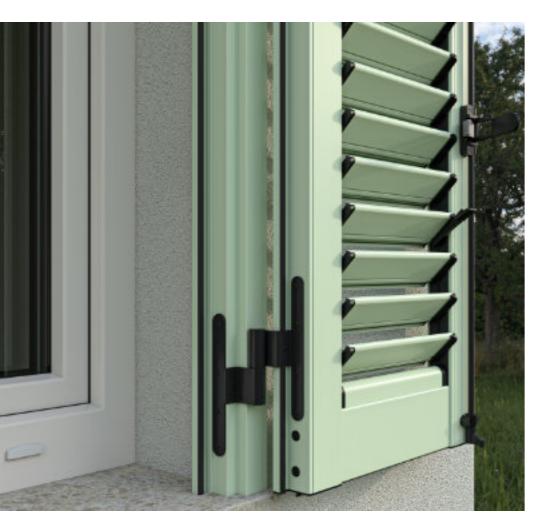

## **CLASSICAL**

Zaria is a shutter model with a 45 mm thick frame which suits any type of architecture with its straight lines. The Zaria shutter offers the possibility of performance of fixed oval louvers in a semi-open position or moveable louvers which can regulate the entry of the light into space.

Besides their primary shading and anti-theft safety function, they have a very important aesthetic function on each object.

Zaria is installed on the edge of the facade with its facade frame.

#### Zaria facade R40 shutter

Horizontal cross-section

Multiple versions of the "Z" frame with a 22 mm, 50 mm and 70 mm central crossbar are available. It can be inserted into the window head with an "L" jamb without the central crossbar and with an adequate hinge; it is possible to set the offset of the sash.

Sash offset exists in two versions: a 30 mm and a 70 mm offset from the trim of the shutter.

The shutter model is available with diverse opening options, from classical swing shutter wings to folding shutter wings and offset shutter wings assisted by telescopic window hinges.

Facade aluminium shutters Zaria are classical EUX aluminium shutters. They are produced as the main product with a classical shutter appearance and shape but with the emphasis on the aesthetics with which it contributes to any building.