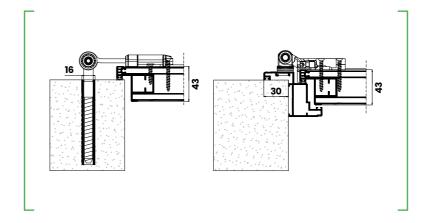

#### Artemis shutters without a frame

Horizontal cross-section

Artemis shutter without a frame offers the possibility of installation directly onto the window frame.

The advantage of this model is that there is no shutter installation on the building. Instead, the shutter is affixed directly to the window frame due to the previous preparatory work on the PVC window.

This shutter model offers the possibility of installation on Styrofoam facades up to 210 mm thick, but also the possibility of installation before the Styrofoam facade has been set up.

Shutters without the frame Artemis decrease the assembly and installation phases and steps during the implementation and installation of shutters on buildings.