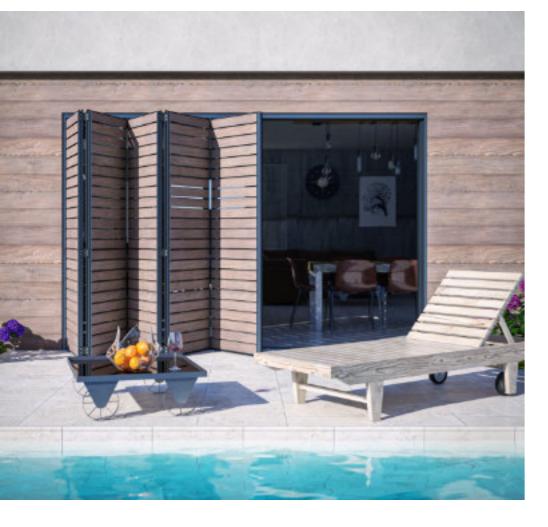

#### EUX shutters offer numerous solutions

EUX aluminium shutters offer numerous solutions no matter if the architecture in question is modern or traditional. Various EUX aluminium shutter models can respond even to the strictest architectural demands. If modern architecture is concerned, that is the territory of sliding and folding sliding shutter models, models that are meant to be installed on a Styrofoam facade or shutter without a trim which are installed directly on the window frame.

In traditional architecture first place goes to the rustic aluminium shutter models with their "Dalmatian and Istrian shutters" variations while folding shutter systems "Padovana" and "Vicentina" offer the possibility of installation with or without a frame directly on the stone joist.

#### EUX shutters offer more assembling possibilities

EUX aluminium model shutters offer more installation options. If there is an adequate surface, they can be installed on the edge of the facade with their frame. EUX shutters with a frame offer the solution for deep window heads with Styrofoam insulation, and are installed right next to the window itself, without leaving an empty space between the window and the shutters. In several models of EUX shutters with a frame, it's possible to install a vertical or horizontal mosquito net. The models of EUX shutters without a frame can be installed directly on the window jamb regardless if it is a PVC, wooden or aluminium window.