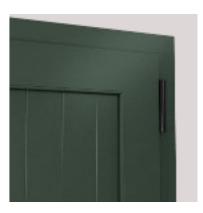

## **CLASSICAL**

Zaria is a shutter model with a 45 mm thick frame which suits any type of architecture with its straight lines. The Zaria shutter offers the possibility of performance of fixed oval louvers in a semi-open position or moveable louvers which can regulate the entry of the light into space.

Besides their primary shading and anti-theft safety function, they have a very important aesthetic function on each object.

Zaria is installed on the edge of the facade with its facade frame.

#### Zaria facade R40 shutter

Horizontal cross-section

Multiple versions of the "Z" frame with a 22 mm, 50 mm and 70 mm central crossbar are available. It can be inserted into the window head with an "L" jamb without the central crossbar and with an adequate hinge; it is possible to set the offset of the sash.

Facade aluminium shutters Zaria are classical EUX aluminium shutters. They are produced as the main product with a classical shutter appearance and shape but with the emphasis on the aesthetics with which it contributes to any building.