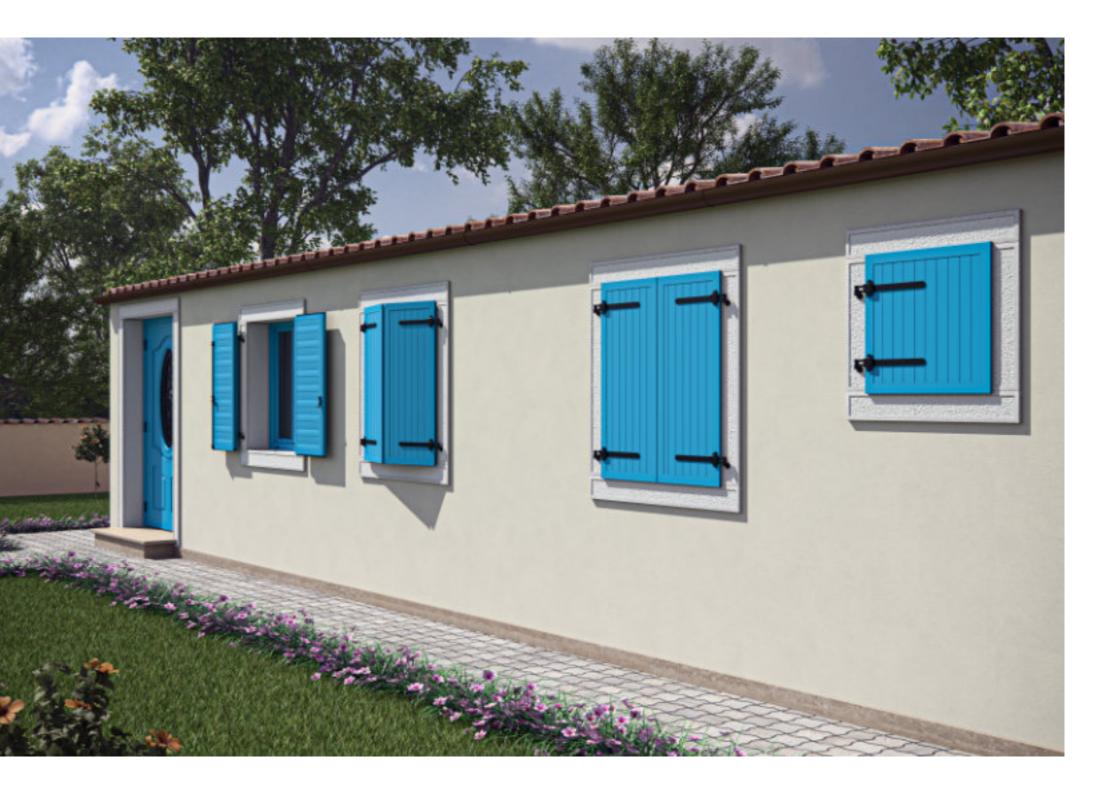

#### EUX shutters offer numerous solutions

EUX aluminium shutters offer numerous solutions no matter if the architecture in question is modern or traditional. Various EUX aluminium shutter models can respond even to the strictest architectural demands. If modern architecture is concerned, that is the territory of sliding and folding sliding shutter models, models that are meant to be installed on a Styrofoam facade or shutter without a trim which are installed directly on the window frame.

In traditional architecture first place goes to the rustic aluminium shutter models with their "Dalmatian and Istrian shutters" variations while folding shutter systems "Padovana" and "Vicentina" offer the possibility of installation with or without a frame directly on the stone joist.

#### EUX shutters offer more assembling possibilities

EUX aluminium model shutters offer more installation options. If there is an adequate surface, they can be installed on the edge of the facade with their frame. EUX shutters with a frame offer the solution for deep window heads with Styrofoam insulation, and are installed right next to the window itself, without leaving an empty space between the window and the shutters. In several models of EUX shutters with a frame, it's possible to install a vertical or horizontal mosquito net. The models of EUX shutters without a frame can be installed directly on the window jamb regardless if it is a PVC, wooden or aluminium window.

## **CLASSICAL**

Zaria is a shutter model with a 45 mm thick frame which suits any type of architecture with its straight lines. The Zaria shutter offers the possibility of performance of fixed oval louvers in a semi-open position or moveable louvers which can regulate the entry of the light into space.

Besides their primary shading and anti-theft safety function, they have a very important aesthetic function on each object.

Zaria is installed on the edge of the facade with its facade frame.