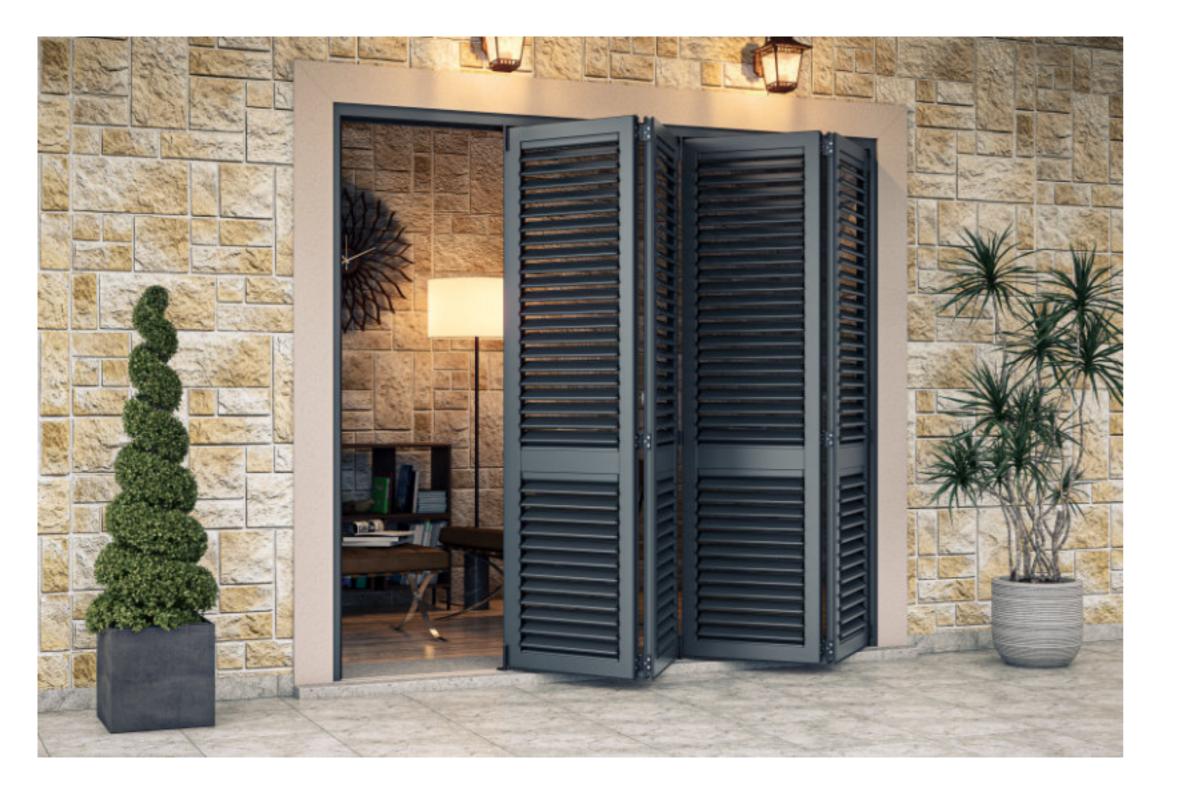

#### EUX shutters offer numerous solutions

EUX aluminium shutters offer numerous solutions no matter if the architecture in question is modern or traditional. Various EUX aluminium shutter models can respond even to the strictest architectural demands. If modern architecture is concerned, that is the territory of sliding and folding sliding shutter models, models that are meant to be installed on a Styrofoam facade or shutter without a trim which are installed directly on the window frame.

In traditional architecture first place goes to the rustic aluminium shutter models with their "Dalmatian and Istrian shutters" variations while folding shutter systems "Padovana" and "Vicentina" offer the possibility of installation with or without a frame directly on the stone joist.

#### EUX shutters offer more assembling possibilities

EUX aluminium model shutters offer more installation options. If there is an adequate surface, they can be installed on the edge of the facade with their frame. EUX shutters with a frame offer the solution for deep window heads with Styrofoam insulation, and are installed right next to the window itself, without leaving an empty space between the window and the shutters. In several models of EUX shutters with a frame, it's possible to install a vertical or horizontal mosquito net. The models of EUX shutters without a frame can be installed directly on the window jamb regardless if it is a PVC, wooden or aluminium window.