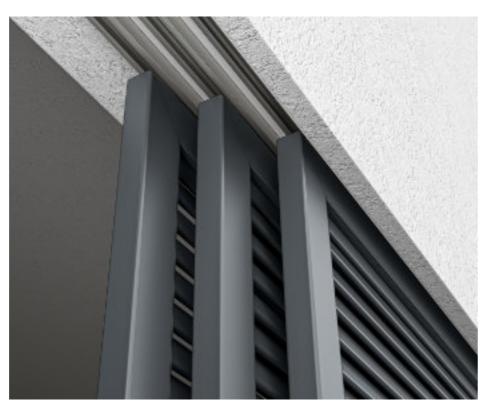

### ELEGANT

Folding sliding shutters are an ideal solution for large panoramic openings. They are a very important detail in the modern architecture.

They offer the possibility of diverse opening options with odd and even shutter wings as well as the possibility of locking.

### Folding sliding shutter

Vertical cross-section

Folding sliding shutters offer the possibility of having an unlimited number of shutter wings. With this system overload is impossible because each shutter wing has its own hinge.

The Harmonia model offers a wide range of flat panels such as moveable of fixed louvers, perforated tin, corrugated tin, Funder Max panels and various board imitations.

Folding sliding shutters Harmonia with their different possibilities of execution and adaptability in implementation offer a unique experience in performance of modern design solutions.