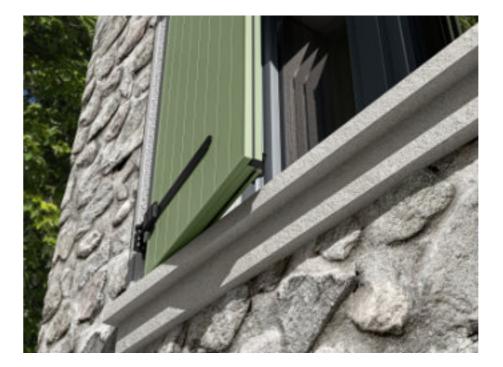

# RUSTIC

Geras rustic shutter is a model without a frame, installed directly on the stone joist. The 40 mm thick shutter wing has a rubber gasket that is placed against the stone surface which prevents the light from passing through.

With the appropriate hinge the shutter is affixed directly on the stone surface without a trim.

It is available with fixed or moveable louvers or with flat panels. It offers the classic wing or folding shutter wing option.

#### Geras shutter on a stone joist

Horizontal cross section

Geras shutter is installed directly on the stone. The central crossbar is 17 mm long and it has a groove for the seal.

The shutter can be installed with "Maco" overhead hinges or with hidden hinges. The shutter model offers the possibility of making a swing or folding shutter wings with moveable and fixed louvers or a flat panel.