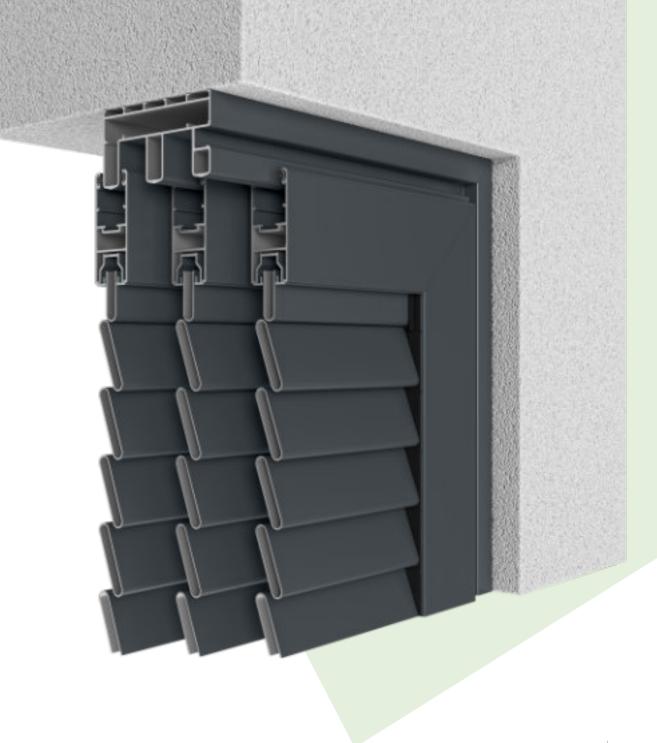

### Fly sliding shutters

Vertical cross-section

Colours that are always available in our warehouse are white, brown, green, anthracite, grey, dark walnut and gold oak. For other colours of interest please send us an inquiry about availability and possibilities of purchase.