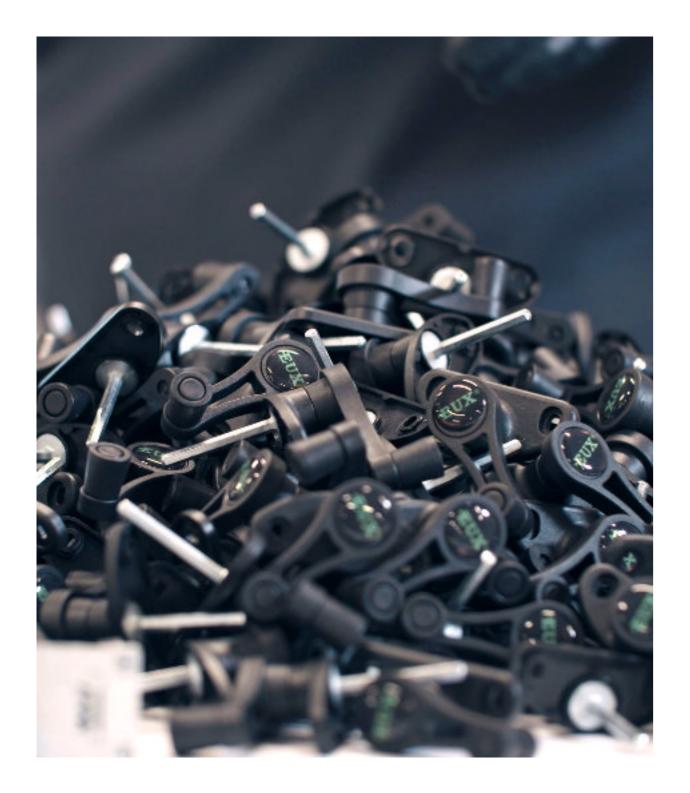

#### **EUX accessories**

While producing EUX shutters we use high-quality EUX accessories, such as hinges and rustic hinges which are distinguished from other similar products on the market by the best anticorrosive protection.

## HANDLES FOR SHUTTERS

TYPE 6028 - Standard handle

EUX shutters offer several systems for opening and closing of wings from the **modern semi-olive** to **rustic handles** with a metal bar.

- **4 TYPE 6027 -** extra shallow handle (H = 21 mm)

### LEVERS FOR LOUVERS OPENING

EUX offers several possibilities for louvers opening out of which each facilitates the **regulation of the light passing through** the louvers.

- A > Mounting lever
  B > Button-head handle
  C > Lever shutter handle
- **D** > Low profile handle
- E > Preinstalled lever
- F > Mini tensioner