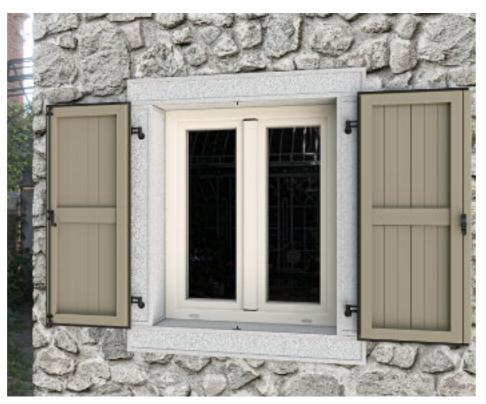

## **CLASSICAL**

Zaria is a shutter model with a 45 mm thick frame which suits any type of architecture with its straight lines. The Zaria shutter offers the possibility of performance of fixed oval louvers in a semi-open position or moveable louvers which can regulate the entry of the light into space.

Besides their primary shading and anti-theft safety function, they have a very important aesthetic function on each object.

Zaria is installed on the edge of the facade with its facade frame.

Facade aluminium shutters Zaria are classical EUX aluminium shutters. They are produced as the main product with a classical shutter appearance and shape but with the emphasis on the aesthetics with which it contributes to any building.