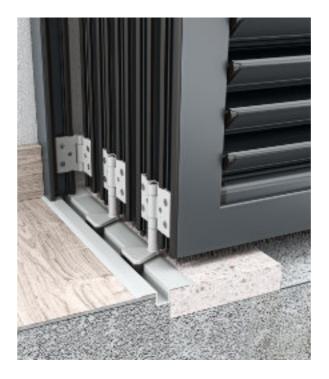

# RUSTIC

Geras rustic shutter is a model without a frame, installed directly on the stone joist. The 40 mm thick shutter wing has a rubber gasket that is placed against the stone surface which prevents the light from passing through.

With the appropriate hinge the shutter is affixed directly on the stone surface without a trim.

It is available with fixed or moveable louvers or with flat panels. It offers the classic wing or folding shutter wing option.

#### Geras shutter on a stone joist

Horizontal cross section

Geras shutter is installed directly on the stone. The central crossbar is 17 mm long and it has a groove for the seal.

The shutter can be installed with "Maco" overhead hinges or with hidden hinges. The shutter model offers the possibility of making a swing or folding shutter wings with moveable and fixed louvers or a flat panel.

Aluminium rustic shutters without a frame are a unique choice for all rustic architectural forms. The possibilities of installation facilitate the implementation of shutters even on stone and other traditional buildings.