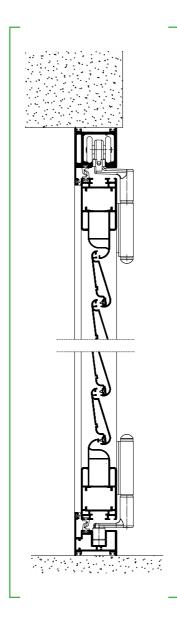

### Folding sliding shutter

Vertical cross-section

Folding sliding shutters offer the possibility of having an unlimited number of shutter wings. With this system overload is impossible because each shutter wing has its own hinge.

#### Vertical cross-section

The Hera model is a system of sliding shutters with top and bottom sliding rails which are installed on the facade above and below the opening.

The bottom rail can be installed as an overhang or embedded underneath. Such system allows for the installation of several parallel rails.