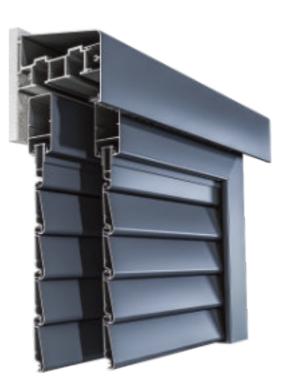

#### Dinata shutter with a frame

Horizontal cross-section

Dinata shutters offer two types of frame. The 50 x 70 mm frame is intended for the mosquito net installation. The 30 x 45 mm frame is intended for thinner Styrofoam insulations and it cannot be installed with a mosquito net.

Both trim dimensions offer the possibility of installation of a 15 mm high window sill with a rubber gasket to prevent the light from passing through.

Both trim versions offer the possibility of a classic swing or a folding shutter wings.