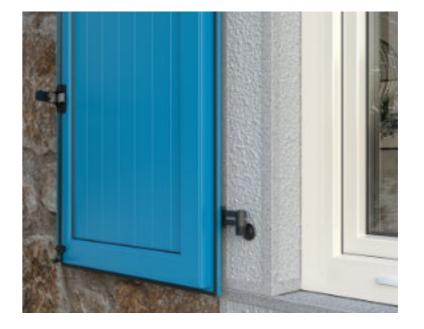

#### **EUX accessories**

While producing EUX shutters we use high-quality EUX accessories, such as hinges and rustic hinges which are distinguished from other similar products on the market by the best anticorrosive protection.

# RUSTIC

Geras rustic shutter is a model without a frame, installed directly on the stone joist. The 40 mm thick shutter wing has a rubber gasket that is placed against the stone surface which prevents the light from passing through.

With the appropriate hinge the shutter is affixed directly on the stone surface without a trim.

It is available with fixed or moveable louvers or with flat panels. It offers the classic wing or folding shutter wing option.