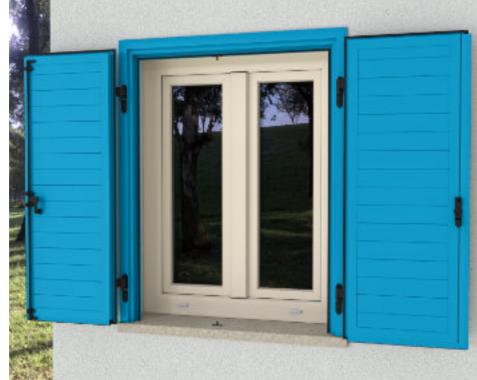

## **INTEGRATED**

Fortuna is a shutter with a 55x83 mm trim that is installed to the window frame and thereby leaving no empty space between the window and the shutter.

It is possible to integrate a vertical or a horizontal mosquito net into the trim which is completely aligned with the shutter frame and it can be ordered in diverse wood imitation RAL colours.

Fortuna is available with fixed and moveable louvers or with a flat panel, with classic swing or folding shutter wings.

#### Fortuna shutter with a frame

Horizontal cross-section

Fortuna shutter has a 55x83 mm frame with a space intended for the installation of a mosquito net. The 55x83 mm shutter frame is available with a cover that offers the possibility of a subsequent mosquito net installation.