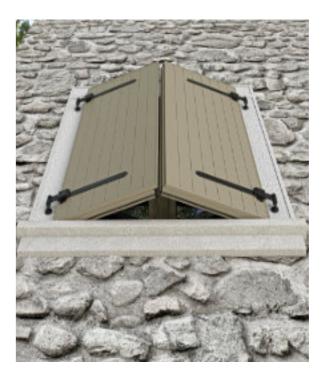

With the appropriate hinge the shutter is affixed directly on the stone surface without a trim.

It is available with fixed or moveable louvers or with flat panels. It offers the classic wing or folding shutter wing option.

#### Geras shutter on a stone joist

Horizontal cross section

Geras shutter is installed directly on the stone. The central crossbar is 17 mm long and it has a groove for the seal.

The shutter can be installed with "Maco" overhead hinges or with hidden hinges. The shutter model offers the possibility of making a swing or folding shutter wings with moveable and fixed louvers or a flat panel.

Aluminium rustic shutters without a frame are a unique choice for all rustic architectural forms. The possibilities of installation facilitate the implementation of shutters even on stone and other traditional buildings.