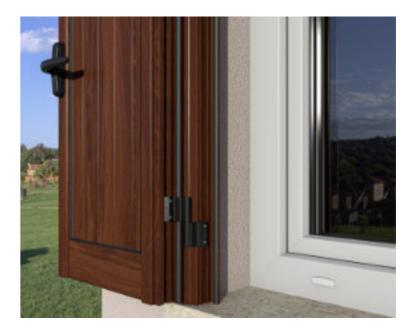

## **CLASSICAL**

Zaria is a shutter model with a 45 mm thick frame which suits any type of architecture with its straight lines. The Zaria shutter offers the possibility of performance of fixed oval louvers in a semi-open position or moveable louvers which can regulate the entry of the light into space.

Besides their primary shading and anti-theft safety function, they have a very important aesthetic function on each object.

Zaria is installed on the edge of the facade with its facade frame.

#### Zaria facade R40 shutter

Horizontal cross-section

Multiple versions of the "Z" frame with a 22 mm, 50 mm and 70 mm central crossbar are available. It can be inserted into the window head with an "L" jamb without the central crossbar and with an adequate hinge; it is possible to set the offset of the sash.

Sash offset exists in two versions: a 30 mm and a 70 mm offset from the trim of the shutter.

The shutter model is available with diverse opening options, from classical swing shutter wings to folding shutter wings and offset shutter wings assisted by telescopic window hinges.

Facade aluminium shutters Zaria are classical EUX aluminium shutters. They are produced as the main product with a classical shutter appearance and shape but with the emphasis on the aesthetics with which it contributes to any building.