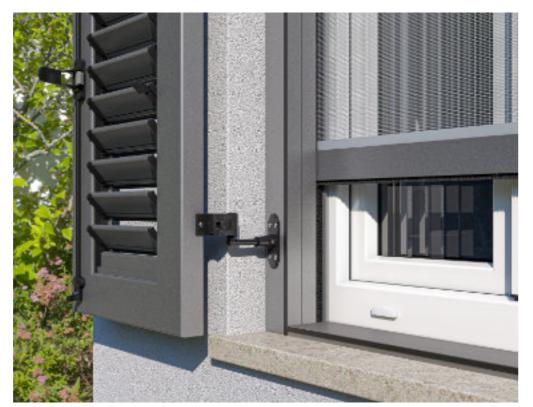

#### EUX shutters offer more assembling possibilities

EUX aluminium model shutters offer more installation options. If there is an adequate surface, they can be installed on the edge of the facade with their frame. EUX shutters with a frame offer the solution for deep window heads with Styrofoam insulation, and are installed right next to the window itself, without leaving an empty space between the window and the shutters. In several models of EUX shutters with a frame, it's possible to install a vertical or horizontal mosquito net. The models of EUX shutters without a frame can be installed directly on the window jamb regardless if it is a PVC, wooden or aluminium window.

The main advantage when installing EUX shutter with a frame is that it offers the possibility to install a mosquito net in the shutter frame and to have it affixed to the window frame. This means that a significant amount of assembly time on the subject has been saved because the preliminary work, that the EUX shutters offer, has been done.

## **BUILT-IN**

EUX Dinata shutter with a frame offers the possibility of installation on a Styrofoam facade. It is affixed with its trim to the window frame, thereby leaving no empty space between the window and the shutter. It is possible to install a vertical or a horizontal mosquito net into the shutter trim.