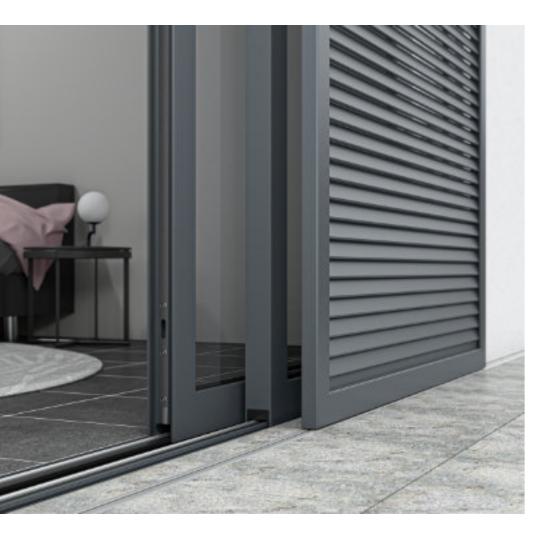

### ELEGANT

Folding sliding shutters are an ideal solution for large panoramic openings. They are a very important detail in the modern architecture.

They offer the possibility of diverse opening options with odd and even shutter wings as well as the possibility of locking.

It is possible to install the lower slide rail as an overhead or buried version.

### Folding sliding shutter

Vertical cross-section

Folding sliding shutters offer the possibility of having an unlimited number of shutter wings. With this system overload is impossible because each shutter wing has its own hinge.