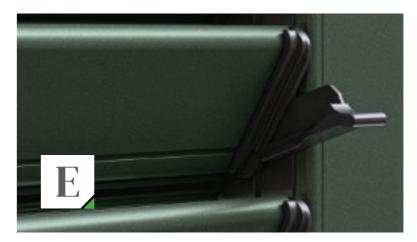

### LEVERS FOR LOUVERS OPENING

EUX offers several possibilities for louvers opening out of which each facilitates the **regulation of the light passing through** the louvers.

- A > Mounting lever
  B > Button-head handle
  C > Lever shutter handle
- **D** > Low profile handle
- E > Preinstalled lever
- F > Mini tensioner