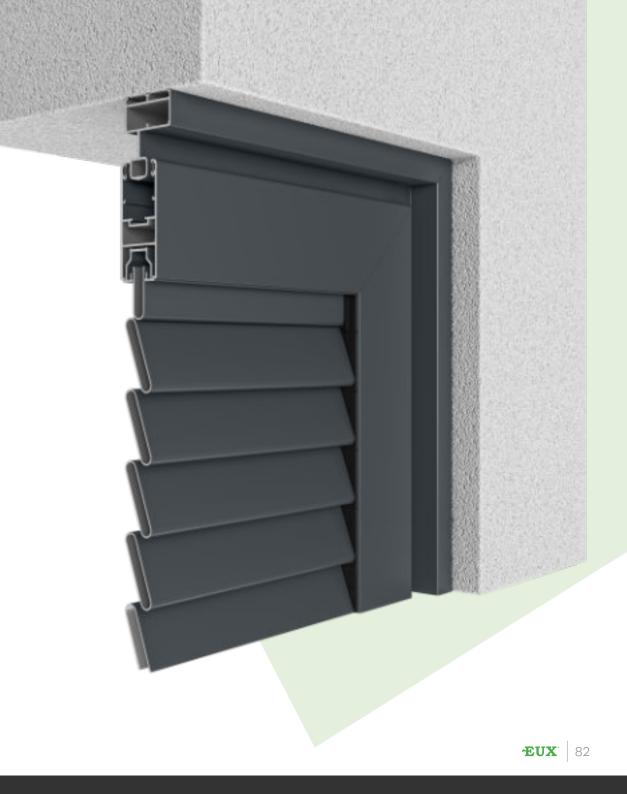

## **BUILT-IN**

EUX Dinata shutter with a frame offers the possibility of installation on a Styrofoam facade. It is affixed with its trim to the window frame, thereby leaving no empty space between the window and the shutter. It is possible to install a vertical or a horizontal mosquito net into the shutter trim.

#### Dinata shutter with a frame

Horizontal cross-section

Dinata shutters offer two types of frame. The 50 x 70 mm frame is intended for the mosquito net installation. The 30 x 45 mm frame is intended for thinner Styrofoam insulations and it cannot be installed with a mosquito net.

Both trim dimensions offer the possibility of installation of a 15 mm high window sill with a rubber gasket to prevent the light from passing through.

Both trim versions offer the possibility of a classic swing or a folding shutter wings.