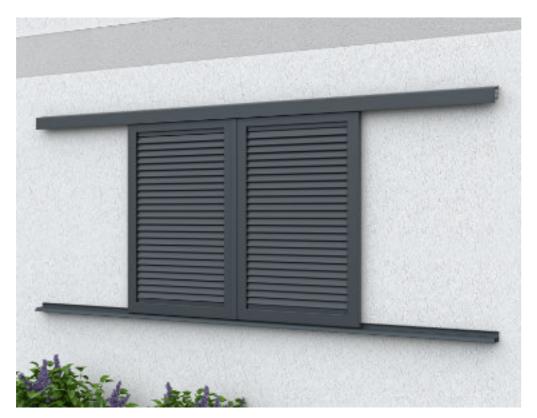

### FUNCTIONALITY

EUX sliding shutters are a very important detail in modern architecture. They are the perfect solution for large openings.

Besides the very important aesthetics, they have a very good protective function. They are available with fixed or moveable louvers or with flat panels.

It is a common practice to install an electric drive for the opening and closing of EUX sliding shutters. They can come with only one sliding shutter wing or with multiple parallel sliding wings.

#### Hera facade sliding shutters

#### Vertical cross-section

The Hera model is a system of sliding shutters with top and bottom sliding rails which are installed on the facade above and below the opening.

The bottom rail can be installed as an overhang or embedded underneath. Such system allows for the installation of several parallel rails.

Sliding aluminium shutters with different options of implementation and increase in aesthetics of every building represent a unique choice in any architectural project.