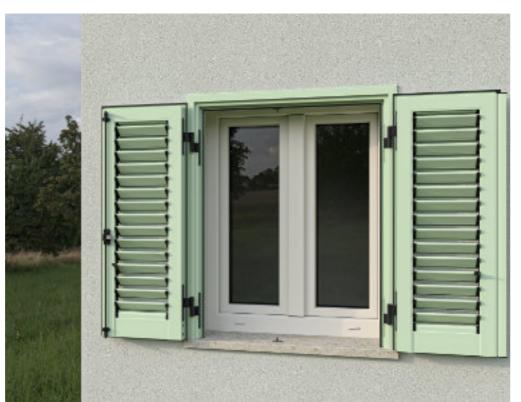

# **STYLISH**

Aurora is a shutter model with rounded lines which represents a balanced compromise between a traditional rustic shutter style and a modern shutter style with moveable louvers.

Therefore, Aurora is a shutter model that can adjust to all modern and traditional architecture living styles.

#### Aurora EUX facade shutter

Horizontal cross-section

Aurora shutter with a rounded "Z" frame is installed on the edge of the facade. The central crossbar is 30 mm in length. This type of shutter can be installed with a "Maco" type of overhead hinges or hidden hinges.

The opening system is designed the same as on all traditional wooden shutters, and it is made with a rustic Maco handle and a metal bar.

It enables various swing and folding shutter wing options, frames on all 4 sides or just on 3 sides in which case at the bottom of the shutter wing a brush is placed to prevent the light from passing through.

It is available with fixed or moveable louvers or with a flat panel.

Rounded aluminium facade shutters Aurora are a version of a traditional shutter. They are produced to represent an architectural application and adaptability to both modern and traditional designer solutions.