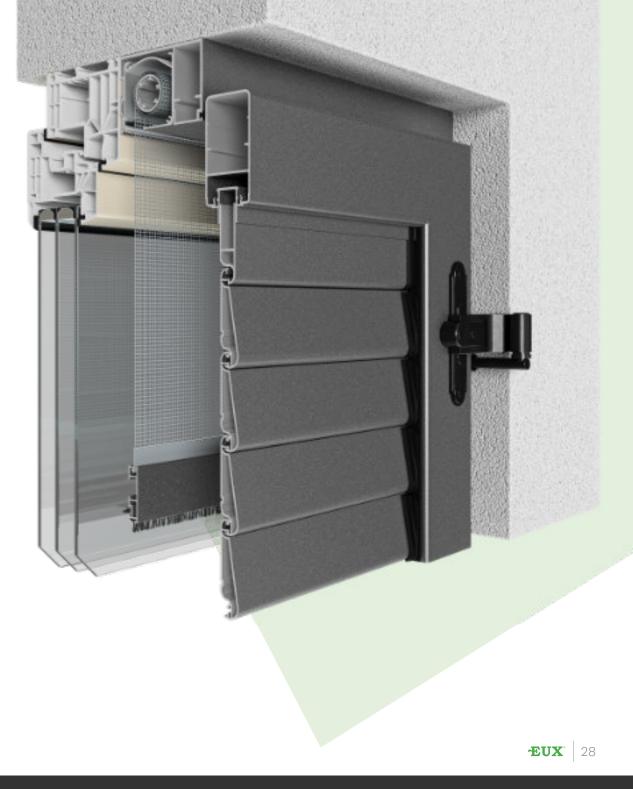

## **BUILT-IN**

EUX Dinata shutter with a frame offers the possibility of installation on a Styrofoam facade. It is affixed with its trim to the window frame, thereby leaving no empty space between the window and the shutter. It is possible to install a vertical or a horizontal mosquito net into the shutter trim.

With its robust frame and a swing shutter wing design, it can be adjusted to suit the most demanding conditions of modern and traditional construction.

Dinata is available in options with fixed or moveable louvers or with a flat panel shutters.

Shutters with a mosquito net are aluminium shutters of exceptional quality which have a possibility of pest protection and which provide a carefree environment in summer!

Mosquito net