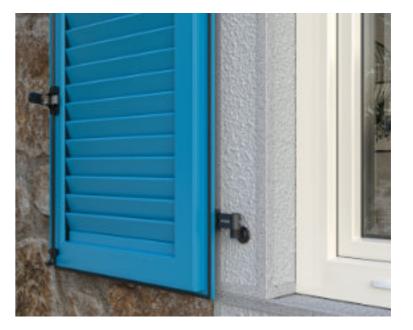

#### **EUX accessories**

While producing EUX shutters we use high-quality EUX accessories, such as hinges and rustic hinges which are distinguished from other similar products on the market by the best anticorrosive protection.

# RUSTIC

Geras rustic shutter is a model without a frame, installed directly on the stone joist. The 40 mm thick shutter wing has a rubber gasket that is placed against the stone surface which prevents the light from passing through.

With the appropriate hinge the shutter is affixed directly on the stone surface without a trim.

It is available with fixed or moveable louvers or with flat panels. It offers the classic wing or folding shutter wing option.