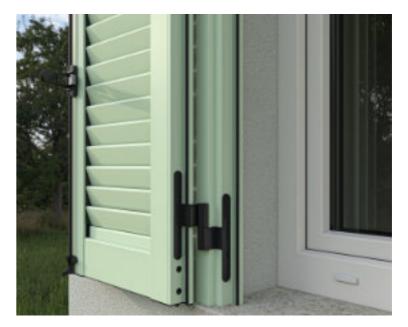

#### **EUX accessories**

While producing EUX shutters we use high-quality EUX accessories, such as hinges and rustic hinges which are distinguished from other similar products on the market by the best anticorrosive protection.

#### Aurora EUX facade shutter

Horizontal cross-section

Aurora shutter with a rounded "Z" frame is installed on the edge of the facade. The central crossbar is 30 mm in length. This type of shutter can be installed with a "Maco" type of overhead hinges or hidden hinges.