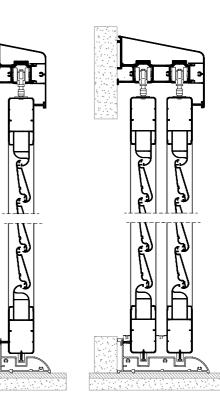

### Folding sliding shutter

Vertical cross-section

Folding sliding shutters offer the possibility of having an unlimited number of shutter wings. With this system overload is impossible because each shutter wing has its own hinge.

The Harmonia model offers a wide range of flat panels such as moveable of fixed louvers, perforated tin, corrugated tin, Funder Max panels and various board imitations.

Folding sliding shutters Harmonia with their different possibilities of execution and adaptability in implementation offer a unique experience in performance of modern design solutions.