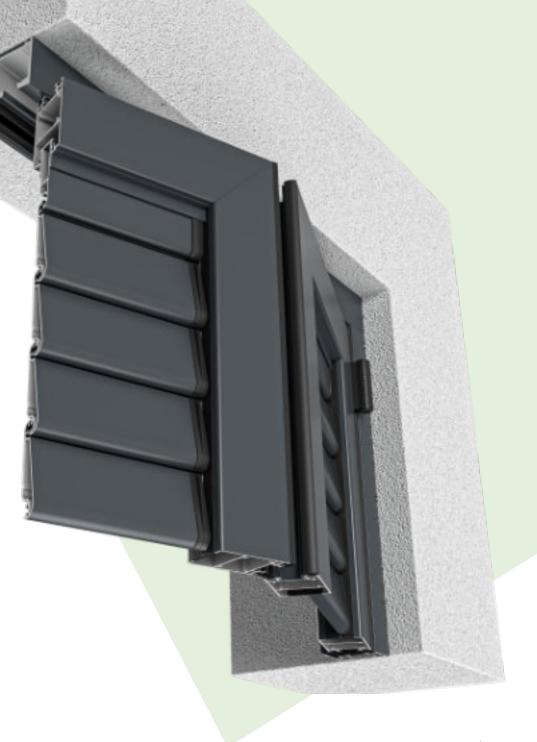

#### EUX shutters offer more assembling possibilities

EUX aluminium model shutters offer more installation options. If there is an adequate surface, they can be installed on the edge of the facade with their frame. EUX shutters with a frame offer the solution for deep window heads with Styrofoam insulation, and are installed right next to the window itself, without leaving an empty space between the window and the shutters. In several models of EUX shutters with a frame, it's possible to install a vertical or horizontal mosquito net. The models of EUX shutters without a frame can be installed directly on the window jamb regardless if it is a PVC, wooden or aluminium window.

The main advantage when installing EUX shutter with a frame is that it offers the possibility to install a mosquito net in the shutter frame and to have it affixed to the window frame. This means that a significant amount of assembly time on the subject has been saved because the preliminary work, that the EUX shutters offer, has been done.