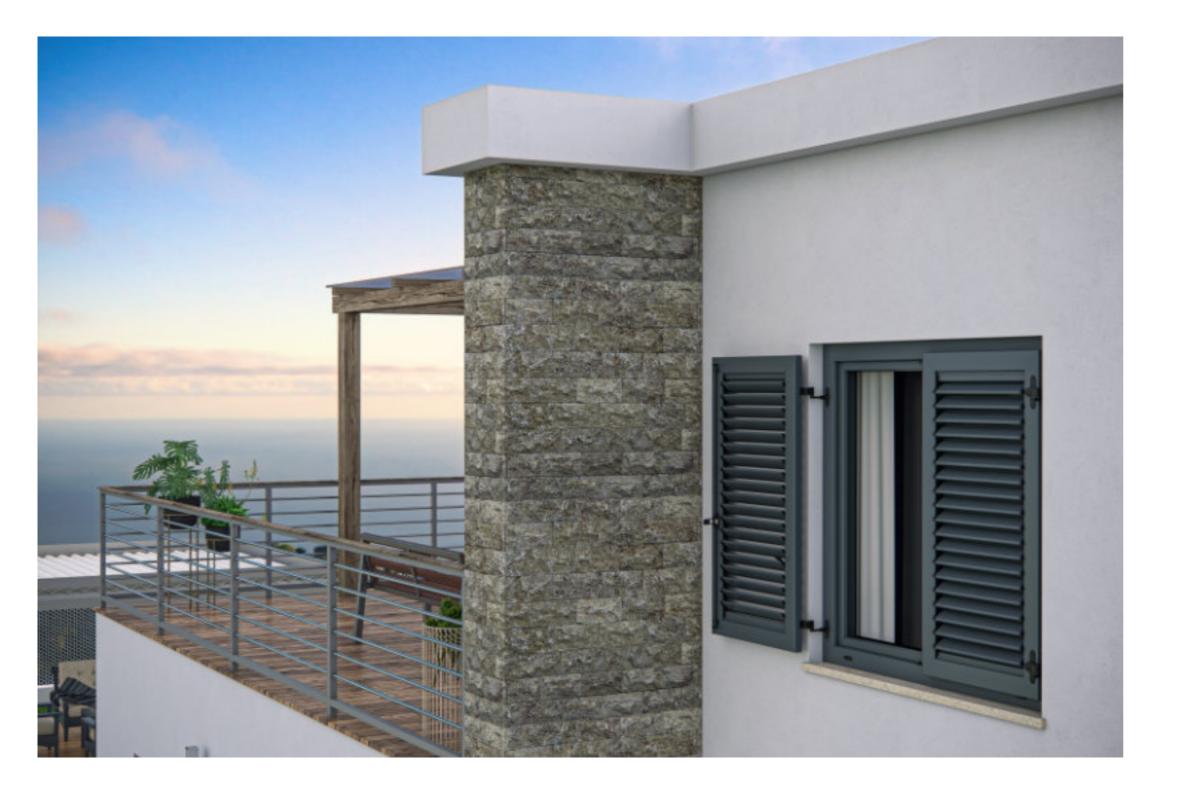

#### EUX shutters offer numerous solutions

EUX aluminium shutters offer numerous solutions no matter if the architecture in question is modern or traditional. Various EUX aluminium shutter models can respond even to the strictest architectural demands. If modern architecture is concerned, that is the territory of sliding and folding sliding shutter models, models that are meant to be installed on a Styrofoam facade or shutter without a trim which are installed directly on the window frame.

In traditional architecture first place goes to the rustic aluminium shutter models with their "Dalmatian and Istrian shutters" variations while folding shutter systems "Padovana" and "Vicentina" offer the possibility of installation with or without a frame directly on the stone joist.

#### EUX shutters offer more assembling possibilities

EUX aluminium model shutters offer more installation options. If there is an adequate surface, they can be installed on the edge of the facade with their frame. EUX shutters with a frame offer the solution for deep window heads with Styrofoam insulation, and are installed right next to the window itself, without leaving an empty space between the window and the shutters. In several models of EUX shutters with a frame, it's possible to install a vertical or horizontal mosquito net. The models of EUX shutters without a frame can be installed directly on the window jamb regardless if it is a PVC, wooden or aluminium window.