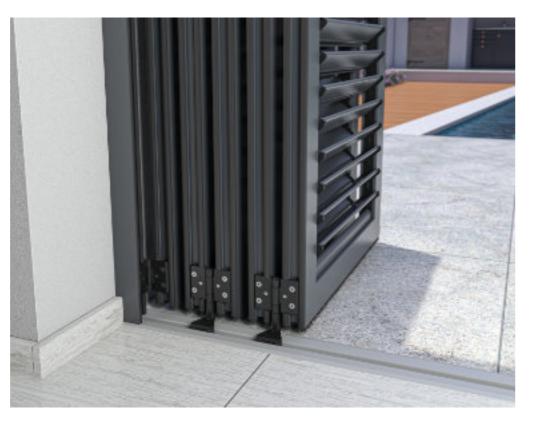

### ELEGANT

Folding sliding shutters are an ideal solution for large panoramic openings. They are a very important detail in the modern architecture.

They offer the possibility of diverse opening options with odd and even shutter wings as well as the possibility of locking.

It is possible to install the lower slide rail as an overhead or buried version.

### Folding sliding shutter

Vertical cross-section

Folding sliding shutters offer the possibility of having an unlimited number of shutter wings. With this system overload is impossible because each shutter wing has its own hinge.

The Harmonia model offers a wide range of flat panels such as moveable of fixed louvers, perforated tin, corrugated tin, Funder Max panels and various board imitations.

Folding sliding shutters Harmonia with their different possibilities of execution and adaptability in implementation offer a unique experience in performance of modern design solutions.