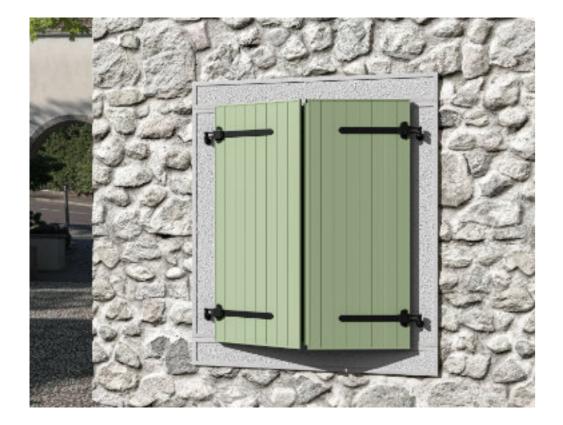

## **MEDITERRANEAN**

The flat panel shutter has no visible wing edges but shows only the boards just like the traditional wooden shutters. This model of aluminium flat panel shutter offers the possibility of installation of horizontal lines on the inside and vertical lines on the outside.

The space between the inside and the outside panel can be filled with a 24 mm Styrofoam insulation which increases both thermal and sound insulation. They are made of quality aluminium profiles with "Sea side" plastic protection for sea and salt conditions.

#### **Rustica shutter**

Horizontal cross-section

Flat panel aluminium shutter Rustica offers the possibility of installation with or without the frame directly on the stone.

Apart from the classic swing wing shutter, this model offers the possibility of multiple folding wings such as "all Padovana" and "alla Vicentina".

Flat panel shutter is an excellent choice for traditional stone houses which possess an enchanting beauty. Restore the Mediterranean spirit of your real estate and decorate it with flat panel aluminium shutter Rustica.