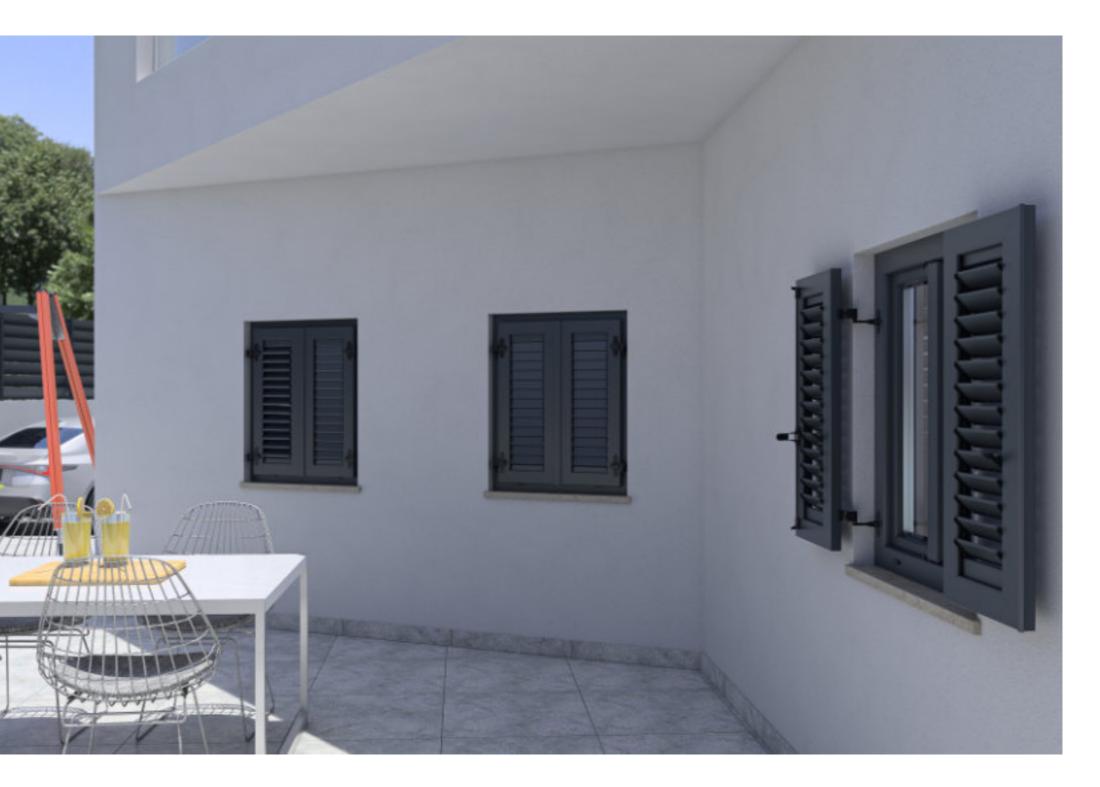

## **CLASSICAL**

Zaria is a shutter model with a 45 mm thick frame which suits any type of architecture with its straight lines. The Zaria shutter offers the possibility of performance of fixed oval louvers in a semi-open position or moveable louvers which can regulate the entry of the light into space.

Besides their primary shading and anti-theft safety function, they have a very important aesthetic function on each object.

Zaria is installed on the edge of the facade with its facade frame.

Facade aluminium shutters Zaria are classical EUX aluminium shutters. They are produced as the main product with a classical shutter appearance and shape but with the emphasis on the aesthetics with which it contributes to any building.