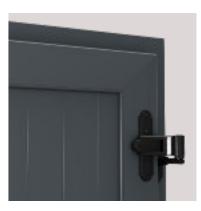

## DIRECTLY

Artemis shutter is a model without a frame that is installed directly onto the window frame, whether it's PVC, aluminium, or a wooden window.

A shutter without a frame can be easily adapted to diverse living conditions with its simplicity and thereby complete the aesthetics of every object.

It is available with fixed or moveable louvers or with flat panels. Besides from the classic swing shutters, it is possible to have folding wings.

#### Artemis shutters without a frame

Horizontal cross-section

Artemis shutter without a frame offers the possibility of installation directly onto the window frame.

The advantage of this model is that there is no shutter installation on the building. Instead, the shutter is affixed directly to the window frame due to the previous preparatory work on the PVC window.

This shutter model offers the possibility of installation on Styrofoam facades up to 210 mm thick, but also the possibility of installation before the Styrofoam facade has been set up.

Shutters without the frame Artemis decrease the assembly and installation phases and steps during the implementation and installation of shutters on buildings.