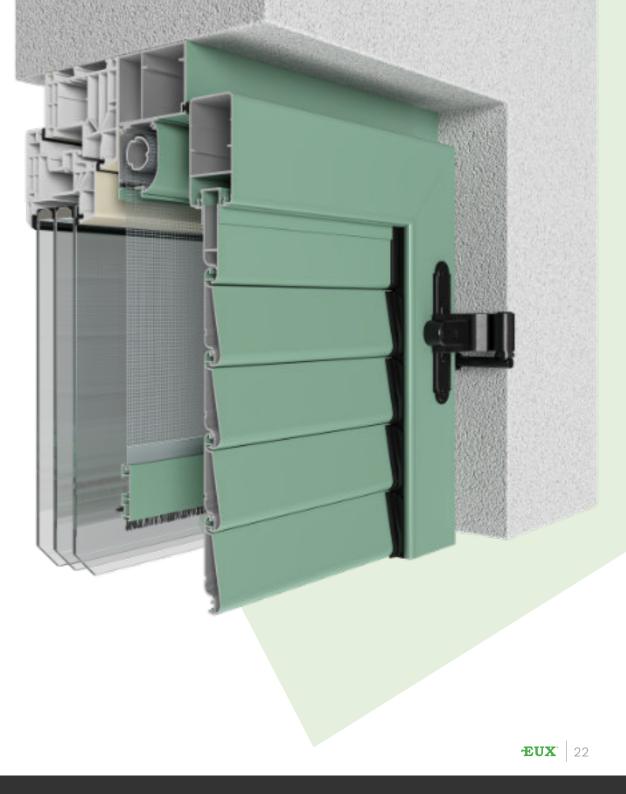

## **BUILT-IN**

EUX Dinata shutter with a frame offers the possibility of installation on a Styrofoam facade. It is affixed with its trim to the window frame, thereby leaving no empty space between the window and the shutter. It is possible to install a vertical or a horizontal mosquito net into the shutter trim.

#### Dinata shutter with a frame

Horizontal cross-section

Dinata shutters offer two types of frame. The 50 x 70 mm frame is intended for the mosquito net installation. The 30 x 45 mm frame is intended for thinner Styrofoam insulations and it cannot be installed with a mosquito net.

Both trim dimensions offer the possibility of installation of a 15 mm high window sill with a rubber gasket to prevent the light from passing through.

Both trim versions offer the possibility of a classic swing or a folding shutter wings.