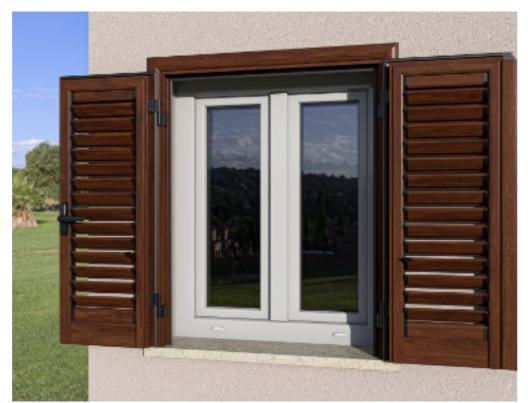

# 05 GERAS

Frameless shutter installed directly on the stone joist

# RUSTIC

Geras rustic shutter is a model without a frame, installed directly on the stone joist. The 40 mm thick shutter wing has a rubber gasket that is placed against the stone surface which prevents the light from passing through.

With the appropriate hinge the shutter is affixed directly on the stone surface without a trim.

It is available with fixed or moveable louvers or with flat panels. It offers the classic wing or folding shutter wing option.

#### Geras shutter on a stone joist

Horizontal cross section

Geras shutter is installed directly on the stone. The central crossbar is 17 mm long and it has a groove for the seal.

The shutter can be installed with "Maco" overhead hinges or with hidden hinges. The shutter model offers the possibility of making a swing or folding shutter wings with moveable and fixed louvers or a flat panel.

Aluminium rustic shutters without a frame are a unique choice for all rustic architectural forms. The possibilities of installation facilitate the implementation of shutters even on stone and other traditional buildings.