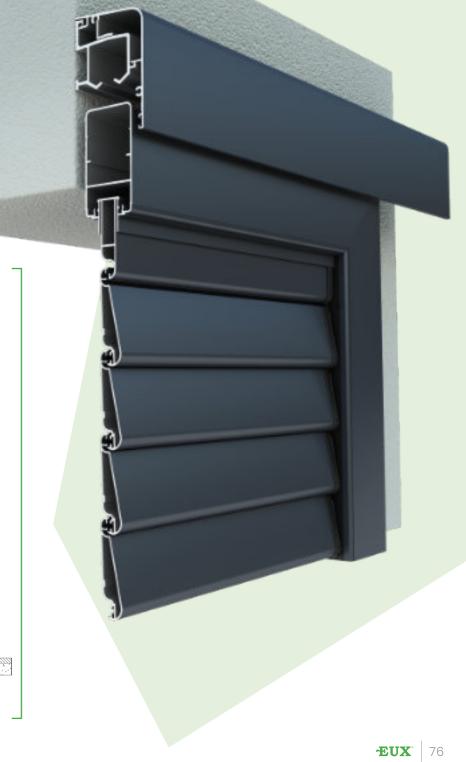

## **CLASSICAL**

Zaria is a shutter model with a 45 mm thick frame which suits any type of architecture with its straight lines. The Zaria shutter offers the possibility of performance of fixed oval louvers in a semi-open position or moveable louvers which can regulate the entry of the light into space.

Besides their primary shading and anti-theft safety function, they have a very important aesthetic function on each object.

Zaria is installed on the edge of the facade with its facade frame.

#### Zaria facade R40 shutter

Horizontal cross-section

Multiple versions of the "Z" frame with a 22 mm, 50 mm and 70 mm central crossbar are available. It can be inserted into the window head with an "L" jamb without the central crossbar and with an adequate hinge; it is possible to set the offset of the sash.

Sash offset exists in two versions: a 30 mm and a 70 mm offset from the trim of the shutter.

The shutter model is available with diverse opening options, from classical swing shutter wings to folding shutter wings and offset shutter wings assisted by telescopic window hinges.

Facade aluminium shutters Zaria are classical EUX aluminium shutters. They are produced as the main product with a classical shutter appearance and shape but with the emphasis on the aesthetics with which it contributes to any building.