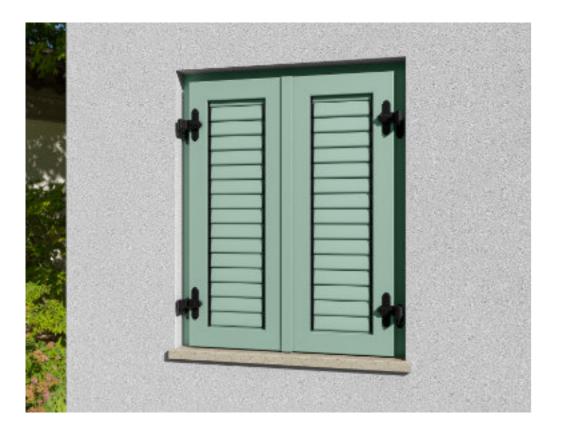

## **CLASSICAL**

Zaria is a shutter model with a 45 mm thick frame which suits any type of architecture with its straight lines. The Zaria shutter offers the possibility of performance of fixed oval louvers in a semi-open position or moveable louvers which can regulate the entry of the light into space.

Besides their primary shading and anti-theft safety function, they have a very important aesthetic function on each object.

Zaria is installed on the edge of the facade with its facade frame.

Facade aluminium shutters Zaria are classical EUX aluminium shutters. They are produced as the main product with a classical shutter appearance and shape but with the emphasis on the aesthetics with which it contributes to any building.

- Shading function

Anti-theft protection