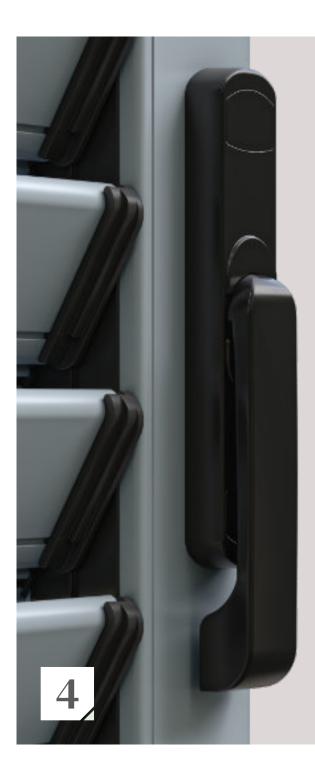

## HANDLES FOR SHUTTERS

TYPE 6028 - Standard handle

EUX shutters offer several systems for opening and closing of wings from the **modern semi-olive** to **rustic handles** with a metal bar.

- **4 TYPE 6027 -** extra shallow handle (H = 21 mm)

**5 TYPE 6022 -** shallow handle (H = 33,7 mm)