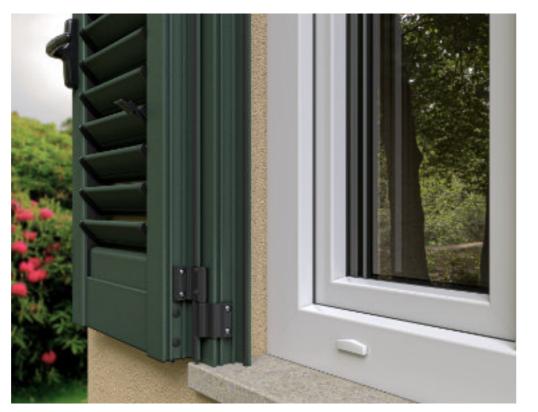

#### EUX shutters offer more assembling possibilities

EUX aluminium model shutters offer more installation options. If there is an adequate surface, they can be installed on the edge of the facade with their frame. EUX shutters with a frame offer the solution for deep window heads with Styrofoam insulation, and are installed right next to the window itself, without leaving an empty space between the window and the shutters. In several models of EUX shutters with a frame, it's possible to install a vertical or horizontal mosquito net. The models of EUX shutters without a frame can be installed directly on the window jamb regardless if it is a PVC, wooden or aluminium window.

The main advantage when installing EUX shutter with a frame is that it offers the possibility to install a mosquito net in the shutter frame and to have it affixed to the window frame. This means that a significant amount of assembly time on the subject has been saved because the preliminary work, that the EUX shutters offer, has been done.