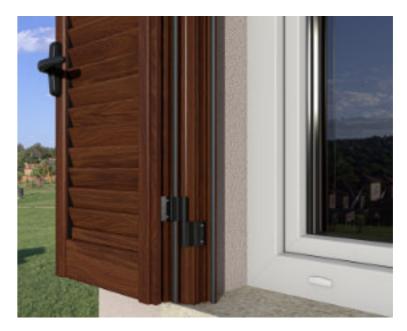

# **STYLISH**

Aurora is a shutter model with rounded lines which represents a balanced compromise between a traditional rustic shutter style and a modern shutter style with moveable louvers.

Therefore, Aurora is a shutter model that can adjust to all modern and traditional architecture living styles.

#### Aurora EUX facade shutter

Horizontal cross-section

Aurora shutter with a rounded "Z" frame is installed on the edge of the facade. The central crossbar is 30 mm in length. This type of shutter can be installed with a "Maco" type of overhead hinges or hidden hinges.

The opening system is designed the same as on all traditional wooden shutters, and it is made with a rustic Maco handle and a metal bar.

It enables various swing and folding shutter wing options, frames on all 4 sides or just on 3 sides in which case at the bottom of the shutter wing a brush is placed to prevent the light from passing through.

It is available with fixed or moveable louvers or with a flat panel.

Rounded aluminium facade shutters Aurora are a version of a traditional shutter. They are produced to represent an architectural application and adaptability to both modern and traditional designer solutions.